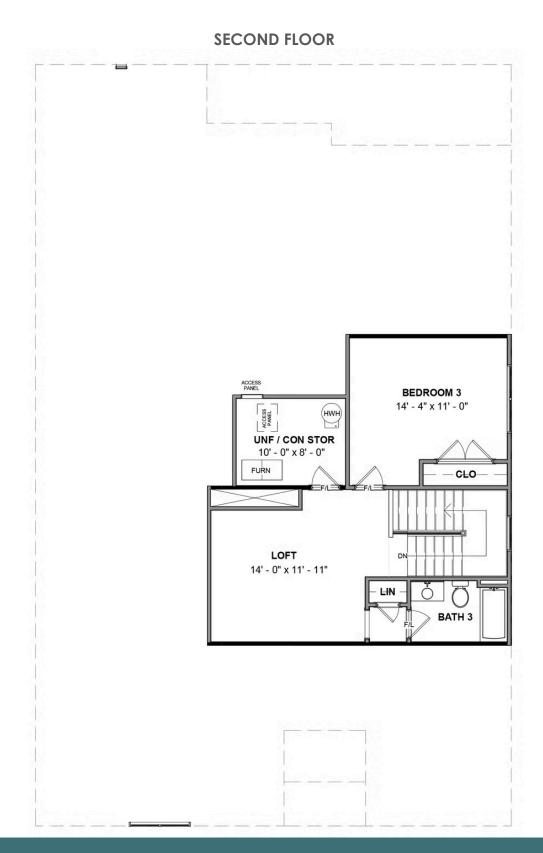

3 - 4 Bedrooms

3 Bathrooms

2,881 Square Feet

2 Car Garage

2 Levels

Live in the "wow" with the Fulton, a sweeping 2-story plan with 2-car garage, 3 bedrooms, and all the space you could dream of. Featuring over 2,800 square feet of easygoing style, you'll never miss a beat in the expansive open-flow kitchen, family room, breakfast area, and den. Personalization opportunities abound throughout, from an optional dining room and 'twilight fireplace,' to the first floor primary suite with its sumptuous walk-in closet and dual-sink bath. A front bedroom and full bath sit just off the foyer, while a convenient mud room and laundry are ready for life's messy moments. On the second floor, a third bedroom, full bath, and flexible loft space await, with options for a fourth bedroom or additional storage.

#### Features of this Floorplan

- First floor primary bedroom
- Primary bedroom connects to laundry room
- Den
- Multiple primary bath configurations
- Option for formal dining room
- Option for extended patio
- Option for screened porch
- Second floor loft and bedroom with option to add additional bedroom and/or unfinished storage