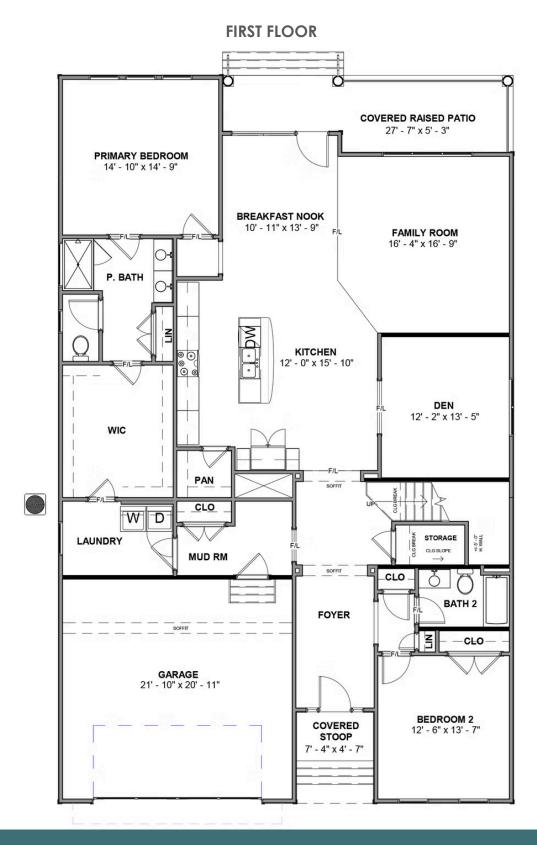

3 - 4 Bedrooms

3 Bathrooms

2,881 Square Feet

2 Car Garage

2 Levels

Live in the "wow" with the Fulton, a sweeping 2-story plan with 2-car garage, 3 bedrooms, and all the space you could dream of. Featuring over 2,800 square feet of easygoing style, you'll never miss a beat in the expansive open-flow kitchen, family room, breakfast area, and den. Personalization opportunities abound throughout, from an optional dining room and 'twilight fireplace,' to the first floor primary suite with its sumptuous walk-in closet and dual-sink bath. A front bedroom and full bath sit just off the foyer, while a convenient mud room and laundry are ready for life's messy moments. On the second floor, a third bedroom, full bath, and flexible loft space await, with options for a fourth bedroom or additional storage.

#### Features of this Floorplan

- First floor primary bedroom
- Primary bedroom connects to laundry room
- Den
- Multiple primary bath configurations
- Option for formal dining room
- Option for extended patio
- Option for screened porch
- Second floor loft and bedroom with option to add additional bedroom and/or unfinished storage