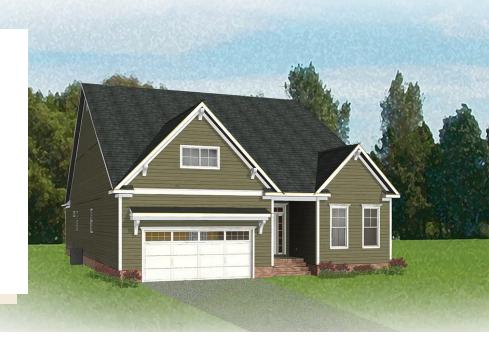

3 - 4 Bedrooms

3 Bathrooms

2,881 Square Feet

2 Car Garage

2 Levels

Live in the "wow" with the Fulton, a sweeping 2-story plan with 2-car garage, 3 bedrooms, and all the space you could dream of. Featuring over 2,800 square feet of easygoing style, you'll never miss a beat in the expansive open-flow kitchen, family room, breakfast area, and den. Personalization opportunities abound throughout, from an optional dining room and 'twilight fireplace,' to the first floor primary suite with its sumptuous walk-in closet and dual-sink bath. A front bedroom and full bath sit just off the foyer, while a convenient mud room and laundry are ready for life's messy moments. On the second floor, a third bedroom, full bath, and flexible loft space await, with options for a fourth bedroom or additional storage.

#### Features of this Floorplan

- First floor primary bedroom
- Primary bedroom connects to laundry room
- Den
- Multiple primary bath configurations
- Option for formal dining room
- Option for extended patio
- Option for screened porch
- Second floor loft and bedroom with option to add additional bedroom and/or unfinished storage