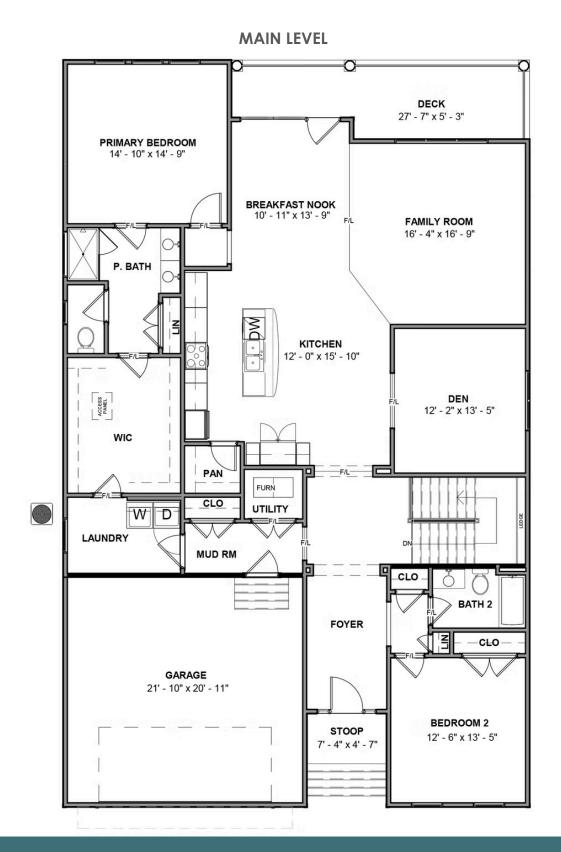

3 Bedrooms

3 Bathrooms

3,095 Square Feet

2 Car Garage

2 Levels

The Fulton Terrace takes living big to epic proportions with a 2-story plan packing 3 bedrooms, 3 full baths, a 2-car garage, and over 3,000 square feet. Through the foyer and past the grand staircase lives your every desire, from lavish dinner parties to quiet game-night gatherings. A gourmet kitchen, family room, and breakfast area with covered patio access merge into an ocean of open space—with an additional den perfect for a home office or formal dining room. A first floor primary suite offers a luxurious dual-sink bath and generous walk-in closet, with an additional bedroom and full bath at the front of the house. And we're just getting stated! Head down to the terrace level where a third bedroom, full bath, and a rec area with backyard access awaits—along with two massive storage areas ready for your imagination.

#### Features of this Floorplan

- Main level primary bedroom
- Primary bedroom connects to laundry room
- Den
- Terrace level features rec area and additional bedroom
- Huge amount of unfinished/conditioned storage
- Multiple primary bath configurations
- Option for screened porch
- Option for formal dining room