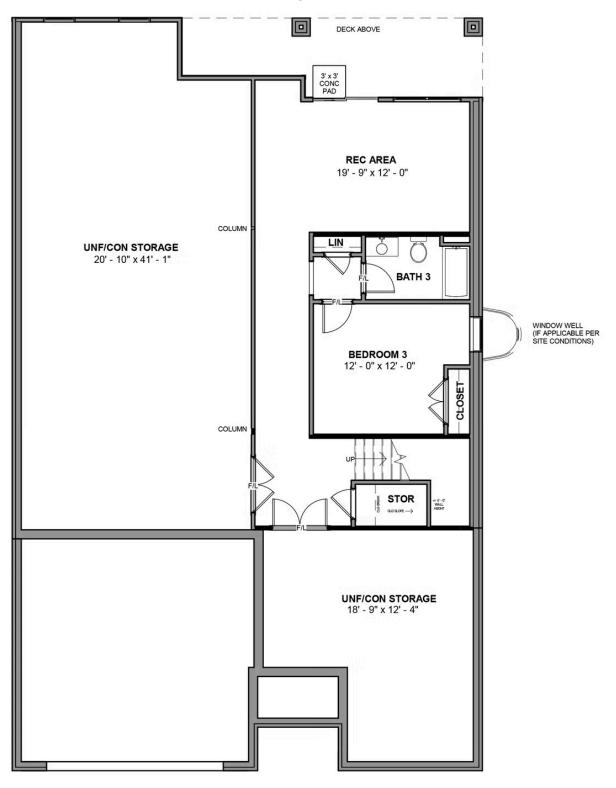

3 Bedrooms

3 Bathrooms

3,095 Square Feet

2 Car Garage

2 Levels

The Fulton Terrace takes living big to epic proportions with a 2-story plan packing 3 bedrooms, 3 full baths, a 2-car garage, and over 3,000 square feet. Through the foyer and past the grand staircase lives your every desire, from lavish dinner parties to quiet game-night gatherings. A gourmet kitchen, family room, and breakfast area with covered patio access merge into an ocean of open space—with an additional den perfect for a home office or formal dining room. A first floor primary suite offers a luxurious dual-sink bath and generous walk-in closet, with an additional bedroom and full bath at the front of the house. And we're just getting stated! Head down to the terrace level where a third bedroom, full bath, and a rec area with backyard access awaits—along with two massive storage areas ready for your imagination.

#### Features of this Floorplan

- Main level primary bedroom
- Primary bedroom connects to laundry room
- Den
- Terrace level features rec area and additional bedroom
- Huge amount of unfinished/conditioned storage
- Multiple primary bath configurations
- Option for screened porch
- Option for formal dining room

#### **TERRACE LEVEL**

eagleofva.com