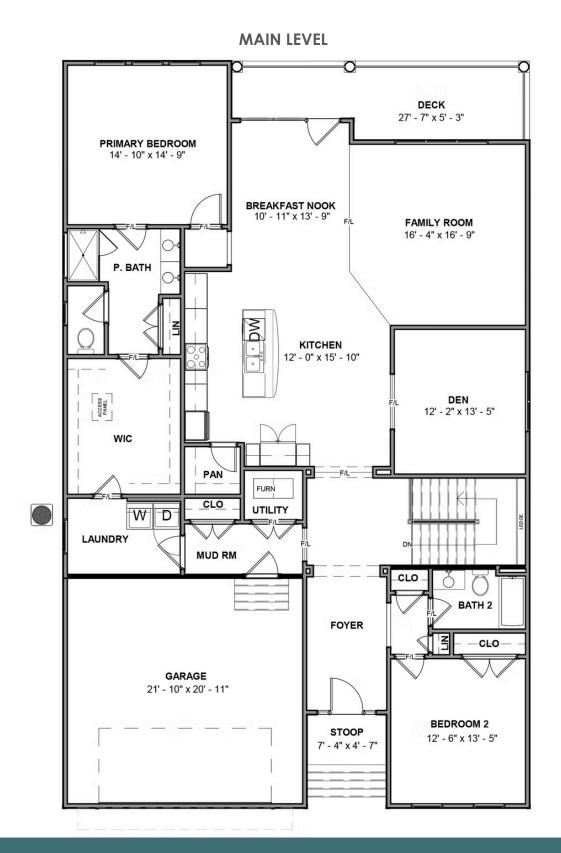

3 Bedrooms

3 Bathrooms

3,095 Square Feet

2 Car Garage

2 Levels

The Fulton Terrace takes living big to epic proportions with a 2-story plan packing 3 bedrooms, 3 full baths, a 2-car garage, and over 3,000 square feet. Through the foyer and past the grand staircase lives your every desire, from lavish dinner parties to quiet game-night gatherings. A gourmet kitchen, family room, and breakfast area with covered patio access merge into an ocean of open space—with an additional den perfect for a home office or formal dining room. A first floor primary suite offers a luxurious dual-sink bath and generous walk-in closet, with an additional bedroom and full bath at the front of the house. And we're just getting stated! Head down to the terrace level where a third bedroom, full bath, and a rec area with backyard access awaits—along with two massive storage areas ready for your imagination.

#### Features of this Floorplan

- Main level primary bedroom
- Primary bedroom connects to laundry room
- Den
- Terrace level features rec area and additional bedroom
- Huge amount of unfinished/conditioned storage
- Multiple primary bath configurations
- Option for screened porch
- Option for formal dining room