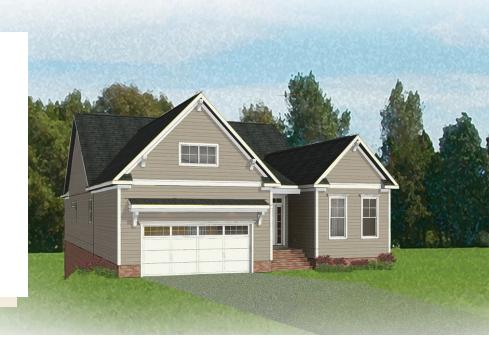

3 Bedrooms

3 Bathrooms

3,095 Square Feet

2 Car Garage

2 Levels

The Fulton Terrace takes living big to epic proportions with a 2-story plan packing 3 bedrooms, 3 full baths, a 2-car garage, and over 3,000 square feet. Through the foyer and past the grand staircase lives your every desire, from lavish dinner parties to quiet game-night gatherings. A gourmet kitchen, family room, and breakfast area with covered patio access merge into an ocean of open space—with an additional den perfect for a home office or formal dining room. A first floor primary suite offers a luxurious dual-sink bath and generous walk-in closet, with an additional bedroom and full bath at the front of the house. And we're just getting stated! Head down to the terrace level where a third bedroom, full bath, and a rec area with backyard access awaits—along with two massive storage areas ready for your imagination.

#### Features of this Floorplan

- Main level primary bedroom
- Primary bedroom connects to laundry room
- Den
- Terrace level features rec area and additional bedroom
- Huge amount of unfinished/conditioned storage
- Multiple primary bath configurations
- Option for screened porch
- Option for formal dining room