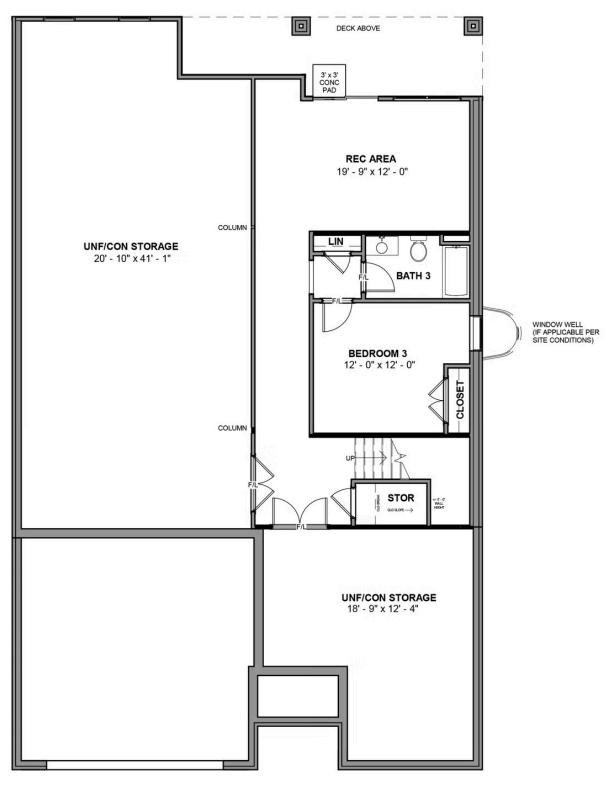

3 Bedrooms

3 Bathrooms

3,095 Square Feet

2 Car Garage

2 Levels

The Fulton Terrace takes living big to epic proportions with a 2-story plan packing 3 bedrooms, 3 full baths, a 2-car garage, and over 3,000 square feet. Through the foyer and past the grand staircase lives your every desire, from lavish dinner parties to quiet game-night gatherings. A gourmet kitchen, family room, and breakfast area with covered patio access merge into an ocean of open space—with an additional den perfect for a home office or formal dining room. A first floor primary suite offers a luxurious dual-sink bath and generous walk-in closet, with an additional bedroom and full bath at the front of the house. And we're just getting stated! Head down to the terrace level where a third bedroom, full bath, and a rec area with backyard access awaits—along with two massive storage areas ready for your imagination.

#### Features of this Floorplan

- Main level primary bedroom
- Primary bedroom connects to laundry room
- Den
- Terrace level features rec area and additional bedroom
- Huge amount of unfinished/conditioned storage
- Multiple primary bath configurations
- Option for screened porch
- Option for formal dining room

#### **TERRACE LEVEL**

eagleofva.com