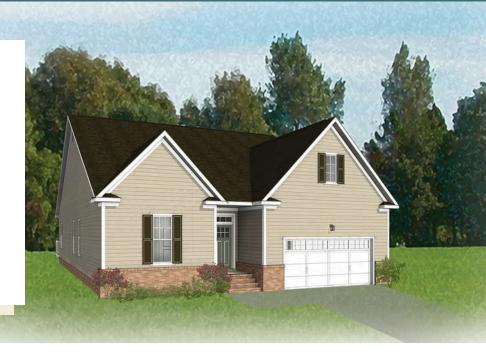

### THE **Corvallis**AT READERS BRANCH SINGLE FAMILY HOMES

3 - 5 Bedrooms

2 - 3 Bathrooms

2,106 Square Feet

2 Car Garage

ر 1 Levels

Taking single-level living to the next level of style, the Corvallis offers 3 bedrooms, 2 full baths, a 2-car garage, and over 2,000 square feet of space. You'll feel right at home in the expansive, easy-flowing design blending both modern kitchen and family room into a centerpiece for contemporary living. After the day, escape to your primary bedroom oasis, complete with a dual-sink bath and cavernous walk-in closet. Two additional bedrooms and a central laundry room complete the plan. Packed with features and built for flexibility, the Corvallis can be personalized to your needs, with options for a second floor, a pocket office, morning room, screen porch, and more.