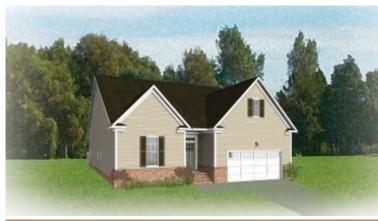

### THE **Corvallis**AT READERS BRANCH SINGLE FAMILY HOMES

3 - 5 Bedrooms

2 - 3 Bathrooms

2,106 Square Feet

2 Car Garage

ر 1 Levels

Taking single-level living to the next level of style, the Corvallis offers 3 bedrooms, 2 full baths, a 2-car garage, and over 2,000 square feet of space. You'll feel right at home in the expansive, easy-flowing design blending both modern kitchen and family room into a centerpiece for contemporary living. After the day, escape to your primary bedroom oasis, complete with a dual-sink bath and cavernous walk-in closet. Two additional bedrooms and a central laundry room complete the plan. Packed with features and built for flexibility, the Corvallis can be personalized to your needs, with options for a second floor, a pocket office, morning room, screen porch, and more.