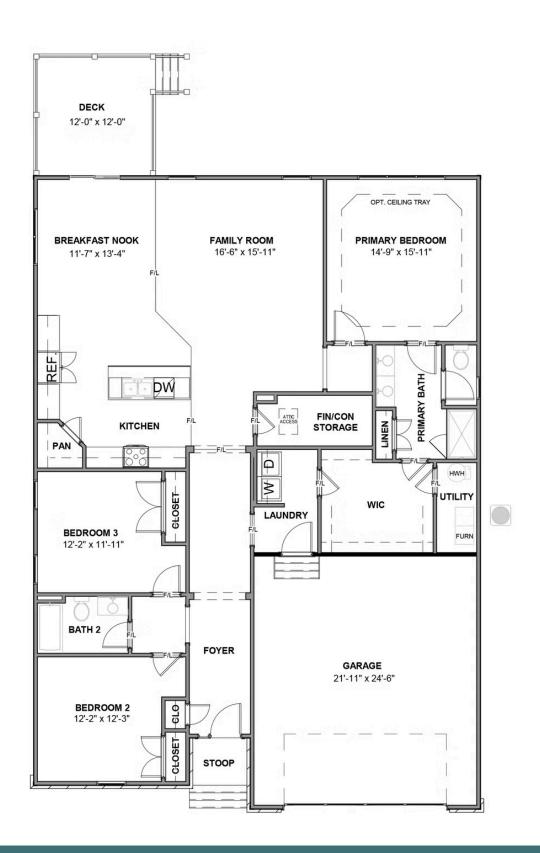

### THE **Corvallis**AT READERS BRANCH SINGLE FAMILY HOMES

3 - 5 Bedrooms

2 - 3 Bathrooms

2,106 Square Feet

2 Car Garage

ر 1 Levels

Taking single-level living to the next level of style, the Corvallis offers 3 bedrooms, 2 full baths, a 2-car garage, and over 2,000 square feet of space. You'll feel right at home in the expansive, easy-flowing design blending both modern kitchen and family room into a centerpiece for contemporary living. After the day, escape to your primary bedroom oasis, complete with a dual-sink bath and cavernous walk-in closet. Two additional bedrooms and a central laundry room complete the plan. Packed with features and built for flexibility, the Corvallis can be personalized to your needs, with options for a second floor, a pocket office, morning room, screen porch, and more.

#### Features of this Floorplan

- One level living
- Option for second floor loft, bedrooms, and/or unfinished storage
- Option for morning room
- Option for screened porch or lanai
- Multiple primary bath configurations
- Den or formal dining room options