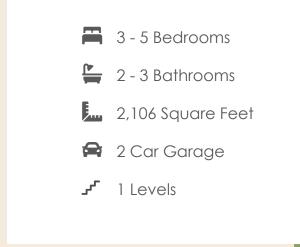

## THE **Corvallis** AT READERS BRANCH SINGLE FAMILY HOMES

Taking single-level living to the next level of style, the Corvallis offers 3 bedrooms, 2 full baths, a 2-car garage, and over 2,000 square feet of space. You'll feel right at home in the expansive, easy-flowing design blending both modern kitchen and family room into a centerpiece for contemporary living. After the day, escape to your primary bedroom oasis, complete with a dual-sink bath and cavernous walk-in closet. Two additional bedrooms and a central laundry room complete the plan. Packed with features and built for flexibility, the Corvallis can be personalized to your needs, with options for a second floor, a pocket office, morning room, screen porch, and more.

#### Features of this Floorplan

- One level living
- Option for second floor loft, bedrooms, and/or unfinished storage
- Option for morning room
- Option for screened porch or lanai
- Multiple primary bath configurations
- Den or formal dining room options