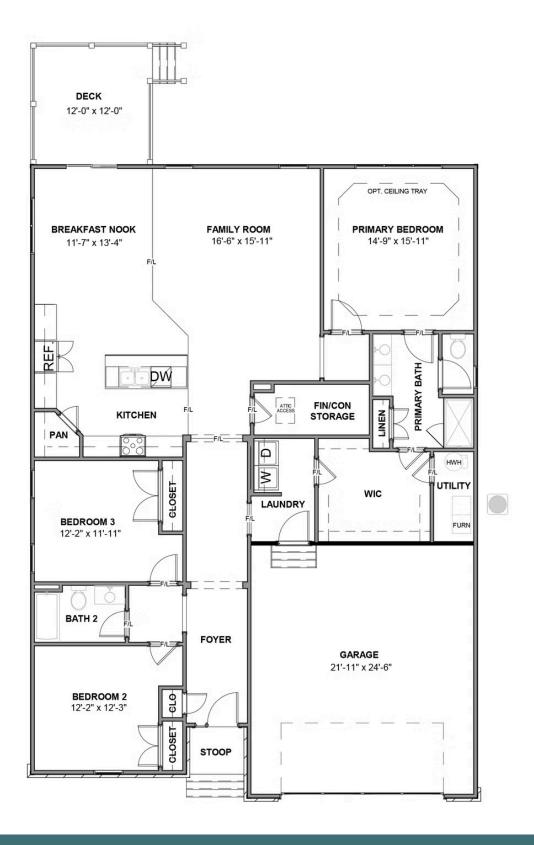

## THE **Corvallis** AT READERS BRANCH SINGLE FAMILY HOMES

Taking single-level living to the next level of style, the Corvallis offers 3 bedrooms, 2 full baths, a 2-car garage, and over 2,000 square feet of space. You'll feel right at home in the expansive, easy-flowing design blending both modern kitchen and family room into a centerpiece for contemporary living. After the day, escape to your primary bedroom oasis, complete with a dual-sink bath and cavernous walk-in closet. Two additional bedrooms and a central laundry room complete the plan. Packed with features and built for flexibility, the Corvallis can be personalized to your needs, with options for a second floor, a pocket office, morning room, screen porch, and more.

#### Features of this Floorplan

- One level living
- Option for second floor loft, bedrooms, and/or unfinished storage
- Option for morning room
- Option for screened porch or lanai
- Multiple primary bath configurations
- Den or formal dining room options

#### THE **Corvallis** AT READERS BRANCH SINGLE FAMILY HOMES