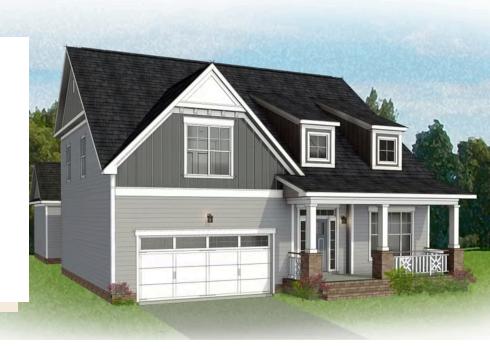

3 - 4 Bedrooms

2.5 - 3 Bathrooms

2,873 Square Feet

2 Car Garage

2 Levels



Live life on a larger scale with the Carlisle, a spacious 2-story plan with 3 bedrooms, 2.5 baths, a 2-car garage, and over 2,800 square feet of splendor. Step through the 2-story foyer and into the vast awesomeness of space of the family room, perfectly staged between the covered courtyard patio and breathtaking kitchen and breakfast nook—where you'll find a second covered porch that can be turned into a screened porch or morning room if desired. A step-thru butler's pantry leads to the dining room and back to the foyer, where a study offers an ideal home office or opportunity for an open den. Tucked off the family room is the primary suite with dual-vanity bath and cavernous walk-in closet. The second floor features two additional bedrooms, a full bath, and a generous amount of storage