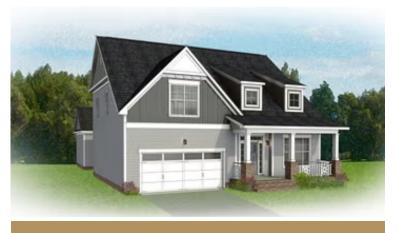

utler's pantry leads to the dining room and back to the foyer, where a study offers an ideal home office or opportunity for an open den. Tucked off the family room is the primary suite with dual-vanity bath and cavernous walk-in closet. The second floor features two additional bedrooms, a full bath, and a generous amount of storage that can be transformed into a fourth bedroom and third full bath.

#### Features of this Floorplan

- First floor primary bedroom with multiple primary bath layouts
- Two patios: courtyard patio and covered raised patio in rear of home
- Study
- Butler's pantry connecting to formal dining room
- Option for screened porch or morning room
- Fireplace or twilight fireplace options
- Opportunity for rec room or fourth bedroom on second floor

#### eagleofva.com





**Arts & Crafts** 



Craftsman





#### **FIRST FLOOR**



eagleofva.com





#### eagleofva.com