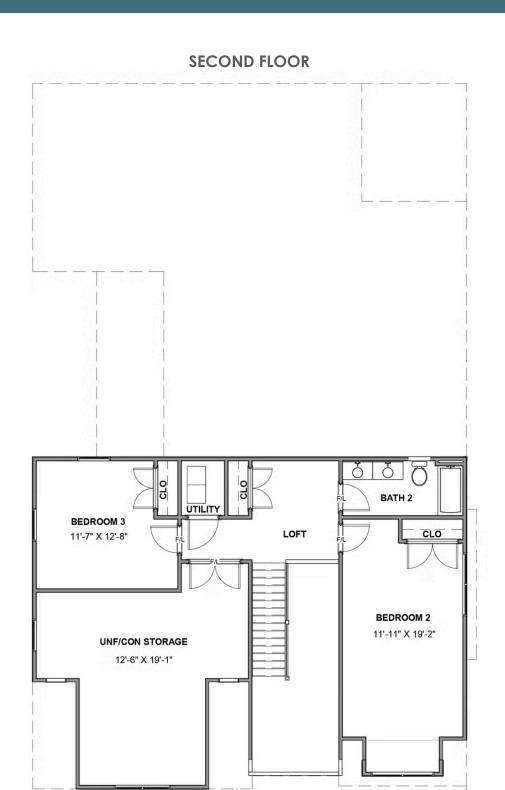

3 - 4 Bedrooms

2.5 - 3 Bathrooms

2,873 Square Feet

2 Car Garage

2 Levels

Live life on a larger scale with the Carlisle, a spacious 2-story plan with 3 bedrooms, 2.5 baths, a 2-car garage, and over 2,800 square feet of splendor. Step through the 2-story foyer and into the vast awesomeness of space of the family room, perfectly staged between the covered courtyard patio and breathtaking kitchen and breakfast nook—where you'll find a second covered porch that can be turned into a screened porch or morning room if desired. A step-thru butler's pantry leads to the dining room and back to the foyer, where a study offers an ideal home office or opportunity for an open den. Tucked off the family room is the primary suite with dual-vanity bath and cavernous walk-in closet. The second floor features two additional bedrooms, a full bath, and a generous amount of storage that can be transformed into a fourth bedroom and third full bath.

#### Features of this Floorplan

- First floor primary bedroom with multiple primary bath layouts
- Two patios: courtyard patio and covered raised patio in rear of home
- Study
- Butler's pantry connecting to formal dining room
- Option for screened porch or morning room
- Fireplace or twilight fireplace options
- Opportunity for rec room or fourth bedroom on second floor