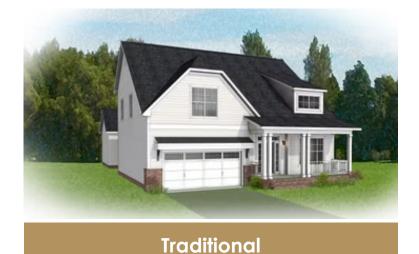

room and back to the foyer, where a study offers an ideal home office or opportunity for an open den. Tucked off the family room is the primary suite with dual-vanity bath and cavernous walk-in closet. The second floor features two additional bedrooms, a full bath, and a generous amount of storage that can be transformed into a fourth bedroom and third full bath.

#### Features of this Floorplan

- First floor primary bedroom with multiple primary bath layouts
- Two patios: courtyard patio and covered raised patio in rear of home
- Study
- Butler's pantry connecting to formal dining room
- Option for screened porch or morning room
- Fireplace or twilight fireplace options
- Opportunity for rec room or fourth bedroom on second floor

#### eagleofva.com





**Arts & Crafts** 



Craftsman





#### **FIRST FLOOR**



eagleofva.com





#### eagleofva.com