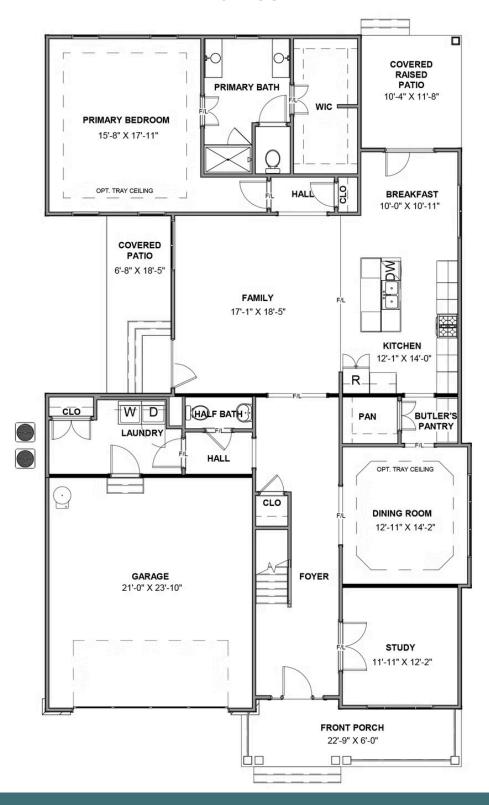

3 - 4 Bedrooms

2.5 - 3 Bathrooms

2,873 Square Feet

2 Car Garage

2 Levels

Live life on a larger scale with the Carlisle, a spacious 2-story plan with 3 bedrooms, 2.5 baths, a 2-car garage, and over 2,800 square feet of splendor. Step through the 2-story foyer and into the vast awesomeness of space of the family room, perfectly staged between the covered courtyard patio and breathtaking kitchen and breakfast nook—where you'll find a second covered porch that can be turned into a screened porch or morning room if desired. A step-thru butler's pantry leads to the dining room and back to the foyer, where a study offers an ideal home office or opportunity for an open den. Tucked off the family room is the primary suite with dual-vanity bath and cavernous walk-in closet. The second floor features two additional bedrooms, a full bath, and a generous amount of storage that can be transformed into a fourth bedroom and third full bath.

#### Features of this Floorplan

- First floor primary bedroom with multiple primary bath layouts
- Two patios: courtyard patio and covered raised patio in rear of home
- Study
- Butler's pantry connecting to formal dining room
- Option for screened porch or morning room
- Fireplace or twilight fireplace options
- Opportunity for rec room or fourth bedroom on second floor

#### **FIRST FLOOR**

eagleofva.com