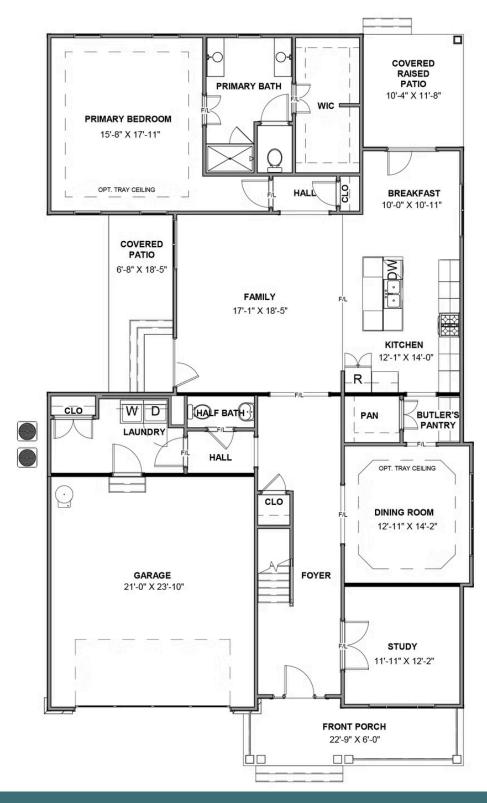

3 - 4 Bedrooms

2.5 - 3 Bathrooms

2,873 Square Feet

2 Car Garage

2 Levels

Live life on a larger scale with the Carlisle, a spacious 2-story plan with 3 bedrooms, 2.5 baths, a 2-car garage, and over 2,800 square feet of splendor. Step through the 2-story foyer and into the vast awesomeness of space of the family room, perfectly staged between the covered courtyard patio and breathtaking kitchen and breakfast nook—where you'll find a second covered porch that can be turned into a screened porch or morning room if desired. A step-thru butler's pantry leads to the dining room and back to the foyer, where a study offers an ideal home office or opportunity for an open den. Tucked off the family room is the primary suite with dual-vanity bath and cavernous walk-in closet. The second floor features two additional bedrooms, a full bath, and a generous amount of storage that can be transformed into a fourth bedroom and third full bath.

#### Features of this Floorplan

- First floor primary bedroom with multiple primary bath layouts
- Two patios: courtyard patio and covered raised patio in rear of home
- Study
- Butler's pantry connecting to formal dining room
- Option for screened porch or morning room
- Fireplace or twilight fireplace options
- Opportunity for rec room or fourth bedroom on second floor

#### **FIRST FLOOR**

eagleofva.com

eagleofva.com