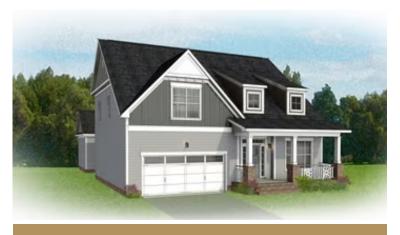

3 - 4 Bedrooms

2.5 - 3 Bathrooms

2,873 Square Feet

2 Car Garage

2 Levels

Live life on a larger scale with the Carlisle, a spacious 2-story plan with 3 bedrooms, 2.5 baths, a 2-car garage, and over 2,800 square feet of splendor. Step through the 2-story foyer and into the vast awesomeness of space of the family room, perfectly staged between the covered courtyard patio and breathtaking kitchen and breakfast nook—where you'll find a second covered porch that can be turned into a screened porch or morning room if desired. A step-thru butler's pantry leads to the dining room and back to the foyer, where a study offers an ideal home office or opportunity for an open den. Tucked off the family room is the primary suite with dual-vanity bath and cavernous walk-in closet. The second floor features two additional bedrooms, a full bath, and a generous amount of storage that can be transformed into a fourth bedroom and third full bath.

#### Features of this Floorplan

- First floor primary bedroom with multiple primary bath layouts
- Two patios: courtyard patio and covered raised patio in rear of home
- Study
- Butler's pantry connecting to formal dining room
- Option for screened porch or morning room
- Fireplace or twilight fireplace options
- Opportunity for rec room or fourth bedroom on second floor