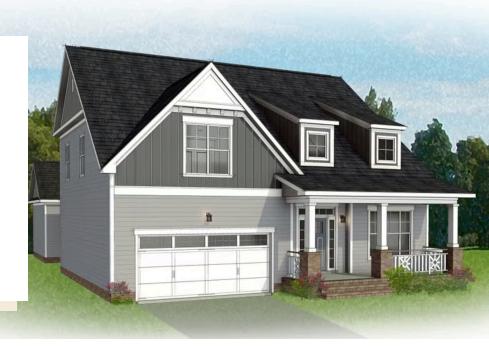

3 - 4 Bedrooms

2.5 - 3 Bathrooms

2,873 Square Feet

2 Car Garage

2 Levels

Live life on a larger scale with the Carlisle, a spacious 2-story plan with 3 bedrooms, 2.5 baths, a 2-car garage, and over 2,800 square feet of splendor. Step through the 2-story foyer and into the vast awesomeness of space of the family room, perfectly staged between the covered courtyard patio and breathtaking kitchen and breakfast nook—where you'll find a second covered porch that can be turned into a screened porch or morning room if desired. A step-thru butler's pantry leads to the dining room and back to the foyer, where a study offers an ideal home office or opportunity for an open den. Tucked off the family room is the primary suite with dual-vanity bath and cavernous walk-in closet. The second floor features two additional bedrooms, a full bath, and a generous amount of storage that can be transformed into a fourth bedroom and third full bath.

#### Features of this Floorplan

- First floor primary bedroom with multiple primary bath layouts
- Two patios: courtyard patio and covered raised patio in rear of home
- Study
- Butler's pantry connecting to formal dining room
- Option for screened porch or morning room
- Fireplace or twilight fireplace options
- Opportunity for rec room or fourth bedroom on second floor