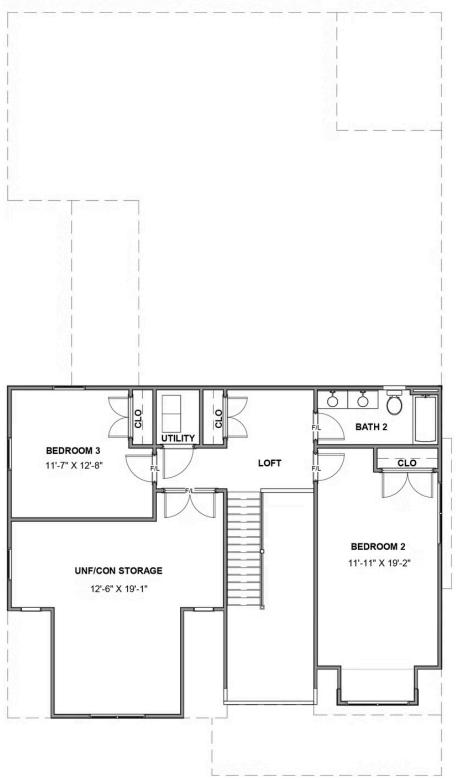

3 - 4 Bedrooms

2.5 - 3 Bathrooms

2,873 Square Feet

2 Car Garage

2 Levels

Live life on a larger scale with the Carlisle, a spacious 2-story plan with 3 bedrooms, 2.5 baths, a 2-car garage, and over 2,800 square feet of splendor. Step through the 2-story foyer and into the vast awesomeness of space of the family room, perfectly staged between the covered courtyard patio and breathtaking kitchen and breakfast nook—where you'll find a second covered porch that can be turned into a screened porch or morning room if desired. A step-thru butler's pantry leads to the dining room and back to the foyer, where a study offers an ideal home office or opportunity for an open den. Tucked off the family room is the primary suite with dual-vanity bath and cavernous walk-in closet. The second floor features two additional bedrooms, a full bath, and a generous amount of storage that can be transformed into a fourth bedroom and third full bath.

#### Features of this Floorplan

- First floor primary bedroom with multiple primary bath layouts
- Two patios: courtyard patio and covered raised patio in rear of home
- Study
- Butler's pantry connecting to formal dining room
- Option for screened porch or morning room
- Fireplace or twilight fireplace options
- Opportunity for rec room or fourth bedroom on second floor