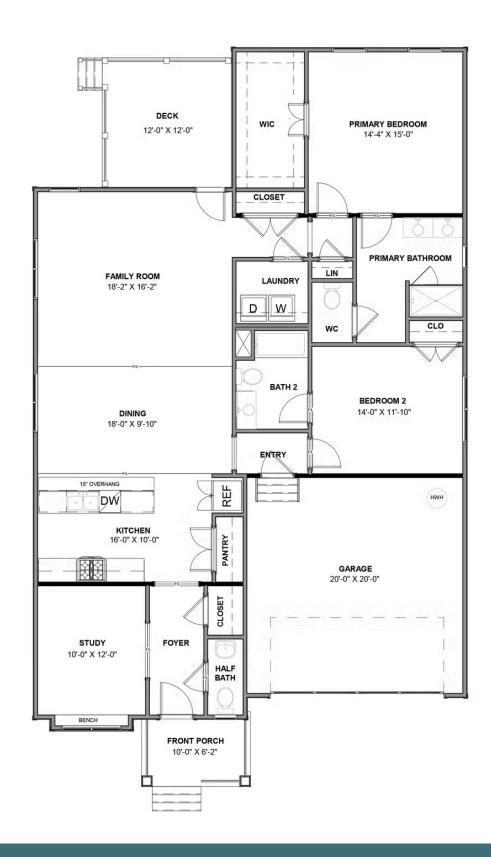

## THE **Belmont**AT READERS BRANCH SINGLE FAMILY HOMES

2 Bedrooms

2.5 Bathrooms

1,806 Square Feet

2 Car Garage

ر 1 Levels

Downsizing life meets upscale living with the Belmont, a one-level plan that packs 2 bedrooms, 2.5 baths, a 2-car garage and wealth of amenities into an impressive 1,800 square feet of space. Designed for living large on a smaller scale, the perfectly proportioned layout blends kitchen, dining, and family room into an open-flow roomscape crafted for comfort and entertaining. A large back deck is the spot for relaxing on warm sunny days, while a spacious family room keeps you connected. Nestled off the family room, the primary suite offers a comfy retreat with splendid dual-sink bath and walk-in closet. A front study is ideal as either home office or den, while an additional bedroom with full bath is always ready for guests.