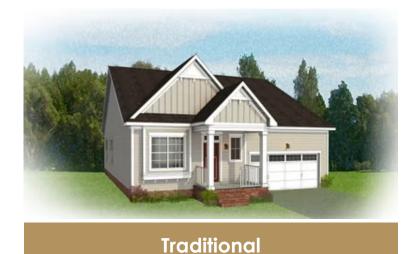

living with the Belmont, a one-level plan that packs 2 bedrooms, 2.5 baths, a 2-car garage and wealth of amenities into an impressive 1,800 square feet of space. Designed for living large on a smaller scale, the perfectly proportioned layout blends kitchen, dining, and family room into an open-flow roomscape crafted for comfort and entertaining. A large back deck is the spot for relaxing on warm sunny days, while a spacious family room keeps you connected. Nestled off the family room, the primary suite offers a comfy retreat with splendid dual-sink bath and walk-in closet. A front study is ideal as either home office or den, while an additional bedroom with full bath is always ready for guests.

## THE **Belmont** AT READERS BRANCH SINGLE FAMILY HOMES





**Arts & Crafts** 



Craftsman



## THE **Belmont** AT READERS BRANCH SINGLE FAMILY HOMES





eagleofva.com