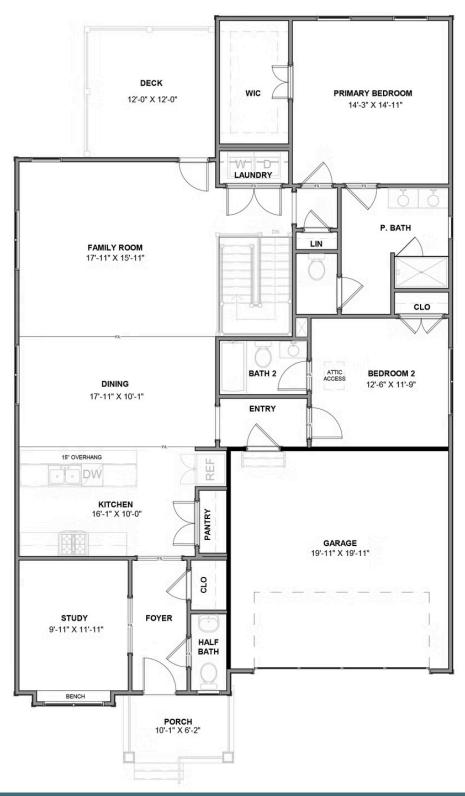

2 - 4 Bedrooms

2.5 - 3 Bathrooms

1,806 Square Feet

2 Car Garage

2 Levels

The Belmont Terrace is a 2 story new home floor plan with 3-4 bedrooms, 3.5 bathrooms, and a 2-car garage. This unique plan allows you to enter on the main floor which features an open-flowing dining room and living room perfect for entertaining. This large space flows directly into the Kitchen with the option to add an island. The primary bedroom suite is also on this level with a luxurious walk-in closet and spacious primary bathroom. There is also a second Bedroom that can be converted into a Den. You'll head down the stairs to the terrace level where there are huge unfinished storage spaces. These spaces can be converted into a bedroom, a media room, or a large recreation room.