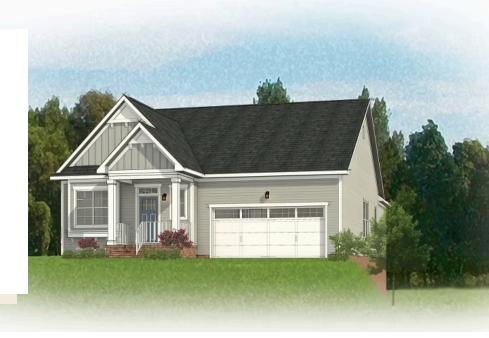

2 - 4 Bedrooms

2.5 - 3 Bathrooms

1,806 Square Feet

2 Car Garage

2 Levels

The Belmont Terrace is a 2 story new home floor plan with 3-4 bedrooms, 3.5 bathrooms, and a 2-car garage. This unique plan allows you to enter on the main floor which features an open-flowing dining room and living room perfect for entertaining. This large space flows directly into the Kitchen with the option to add an island. The primary bedroom suite is also on this level with a luxurious walk-in closet and spacious primary bathroom. There is also a second Bedroom that can be converted into a Den. You'll head down the stairs to the terrace level where there are huge unfinished storage spaces. These spaces can be converted into a bedroom, a media room, or a large recreation room.