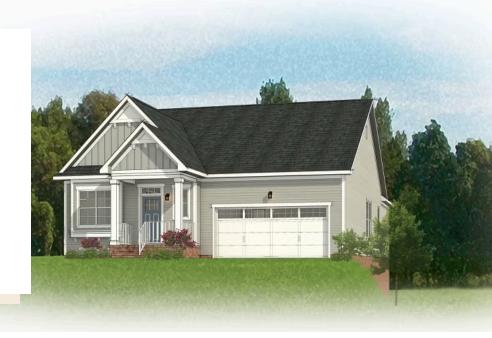

2 - 4 Bedrooms

2.5 - 3 Bathrooms

1,806 Square Feet

2 Car Garage

2 Levels

The Belmont Terrace is a 2 story new home floor plan with 3-4 bedrooms, 3.5 bathrooms, and a 2-car garage. This unique plan allows you to enter on the main floor which features an open-flowing dining room and living room perfect for entertaining. This large space flows directly into the Kitchen with the option to add an island. The primary bedroom suite is also on this level with a luxurious walk-in closet and spacious primary bathroom. There is also a second Bedroom that can be converted into a Den. You'll head down the stairs to the terrace level where there are huge unfinished storage spaces. These spaces can be converted into a bedroom, a media room, or a large recreation room.