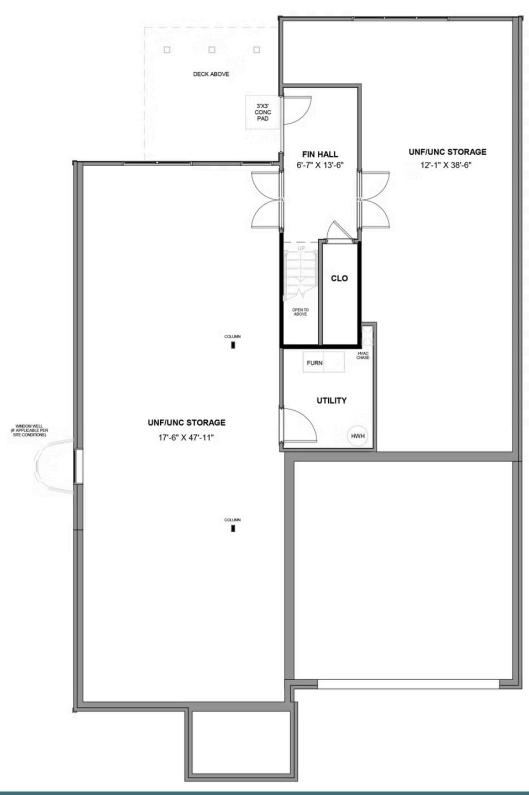

2 - 4 Bedrooms

2.5 - 3 Bathrooms

1,806 Square Feet

2 Car Garage

2 Levels

The Belmont Terrace is a 2 story new home floor plan with 3-4 bedrooms, 3.5 bathrooms, and a 2-car garage. This unique plan allows you to enter on the main floor which features an open-flowing dining room and living room perfect for entertaining. This large space flows directly into the Kitchen with the option to add an island. The primary bedroom suite is also on this level with a luxurious walk-in closet and spacious primary bathroom. There is also a second Bedroom that can be converted into a Den. You'll head down the stairs to the terrace level where there are huge unfinished storage spaces. These spaces can be converted into a bedroom, a media room, or a large recreation room.

### **TERRACE LEVEL**

eagleofva.com

eagleofva.com