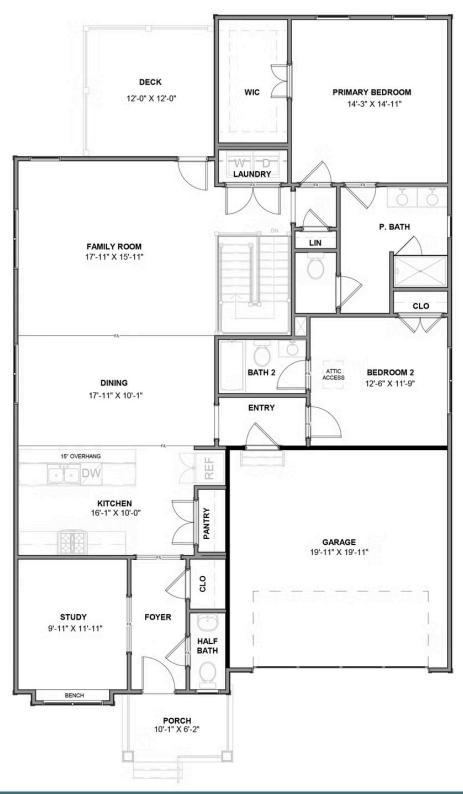

2 - 4 Bedrooms

2.5 - 3 Bathrooms

1,806 Square Feet

2 Car Garage

2 Levels

The Belmont Terrace is a 2 story new home floor plan with 3-4 bedrooms, 3.5 bathrooms, and a 2-car garage. This unique plan allows you to enter on the main floor which features an open-flowing dining room and living room perfect for entertaining. This large space flows directly into the Kitchen with the option to add an island. The primary bedroom suite is also on this level with a luxurious walk-in closet and spacious primary bathroom. There is also a second Bedroom that can be converted into a Den. You'll head down the stairs to the terrace level where there are huge unfinished storage spaces. These spaces can be converted into a bedroom, a media room, or a large recreation room.