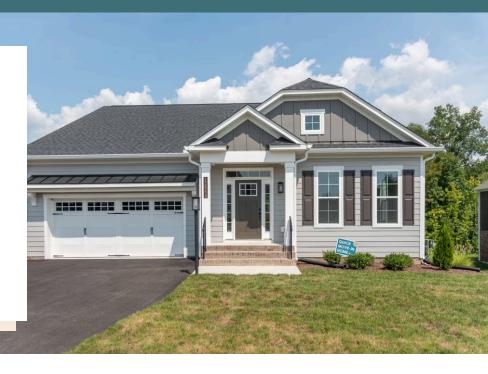

# 12644 Branch Parke Drive meagle

AT READERS BRANCH SINGLE FAMILY HOMES

3 Bedrooms

2.5 Bathrooms

3455 Square Feet

2 Car Garage

\$896,476

Think you've seen it all? Then you haven't seen Linden Terrace, a 2-story plan with 3 bedrooms, 2.5 baths, a 2-car garage, and 3,400 glorious square feet of pure home happiness. A front porch made for sipping lemonade and social graces welcomes you inside to a chef's dream kitchen offering a scenic vista overlooking both breakfast nook and family room. A formal dining room and home study lend sophistication and flexibility, while a secluded first floor primary suite with prodigious walk-in closet and dual-sink bath offer a quiet escape. Step downstairs to the terrace level where an expanded rec room, full bath, and two additional bedrooms blend playfulness, with easygoing comfort and everyday livability—while a cavernous unfinished storage area is ready for whatever you can imagine.