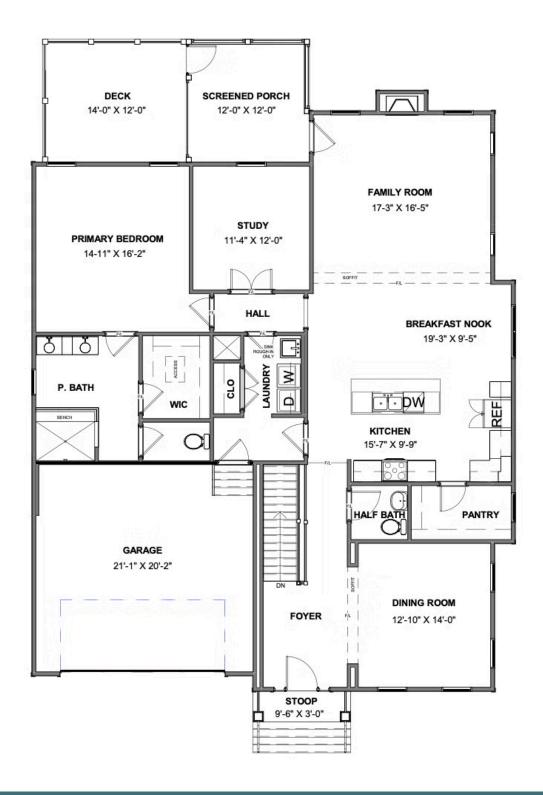

#### MAIN LEVEL

# 12644 Branch Parke Drive meagle

AT READERS BRANCH SINGLE FAMILY HOMES

3 Bedrooms

2.5 Bathrooms

3455 Square Feet

2 Car Garage

\$896,476

Think you've seen it all? Then you haven't seen Linden Terrace, a 2-story plan with 3 bedrooms, 2.5 baths, a 2-car garage, and 3,400 glorious square feet of pure home happiness. A front porch made for sipping lemonade and social graces welcomes you inside to a chef's dream kitchen offering a scenic vista overlooking both breakfast nook and family room. A formal dining room and home study lend sophistication and flexibility, while a secluded first floor primary suite with prodigious walk-in closet and dual-sink bath offer a quiet escape. Step downstairs to the terrace level where an expanded rec room, full bath, and two additional bedrooms blend playfulness, with easygoing comfort and everyday livability—while a cavernous unfinished storage area is ready for whatever you can imagine.