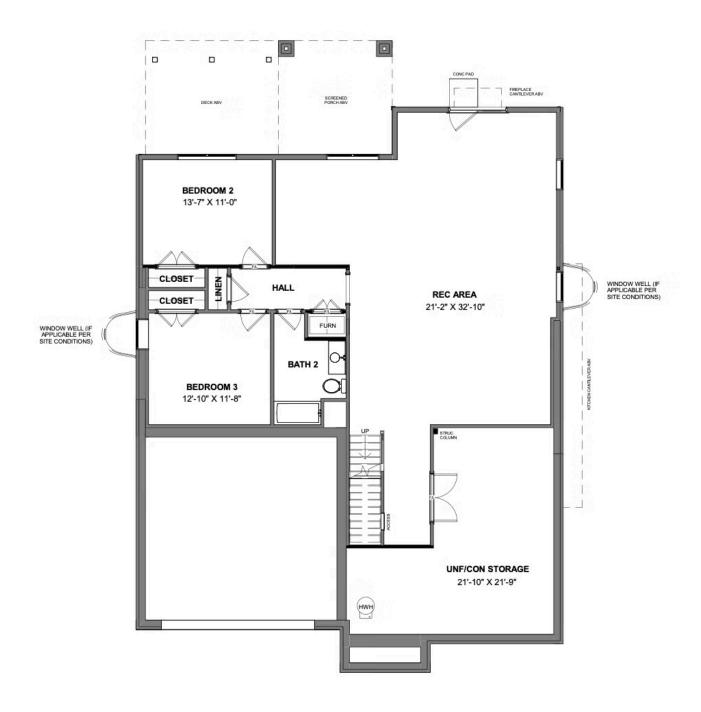

#### TERRACE LEVEL

# 12644 Branch Parke Drive meagle

AT READERS BRANCH SINGLE FAMILY HOMES

3 Bedrooms

2.5 Bathrooms

3455 Square Feet

2 Car Garage

\$896,476

Think you've seen it all? Then you haven't seen Linden Terrace, a 2-story plan with 3 bedrooms, 2.5 baths, a 2-car garage, and 3,400 glorious square feet of pure home happiness. A front porch made for sipping lemonade and social graces welcomes you inside to a chef's dream kitchen offering a scenic vista overlooking both breakfast nook and family room. A formal dining room and home study lend sophistication and flexibility, while a secluded first floor primary suite with prodigious walk-in closet and dual-sink bath offer a quiet escape. Step downstairs to the terrace level where an expanded rec room, full bath, and two additional bedrooms blend playfulness, with easygoing comfort and everyday livability—while a cavernous unfinished storage area is ready for whatever you can imagine.