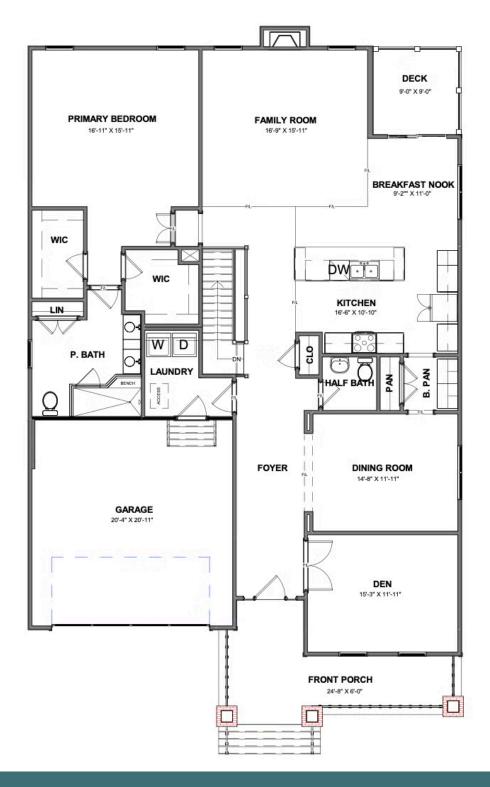

the home. Here, a chef's kitchen promises flavorful adventures and a commanding view of the spacious family room and outside world beyond the breakfast nook and back deck. Feeling sleepy? The main floor primary suite is ready to cradle you in quiet comfort, with a generous pair of walk-in closets and dual-sink bathroom ready for personalization. Head down to the terrace level to enjoy an expanded rec room, two additional bedrooms, and full bath. But wait, there's more—with an expansive unfinished area ready for storage or inspired transformation

Features of this Home

- Hardwood Stairs
- Granite Countertops in Kitchen
- Expanded Rec Room in Basement
- Gas Fireplace in Family Room
- Ultimate Primary Bathroom

### eagleofva.com

### 12640 Branch Parke Drive \_\_\_eagle



#### MAIN LEVEL



eagleofva.com

# 12640 Branch Parke Drive cagle



#### **TERRACE LEVEL**



eagleofva.com