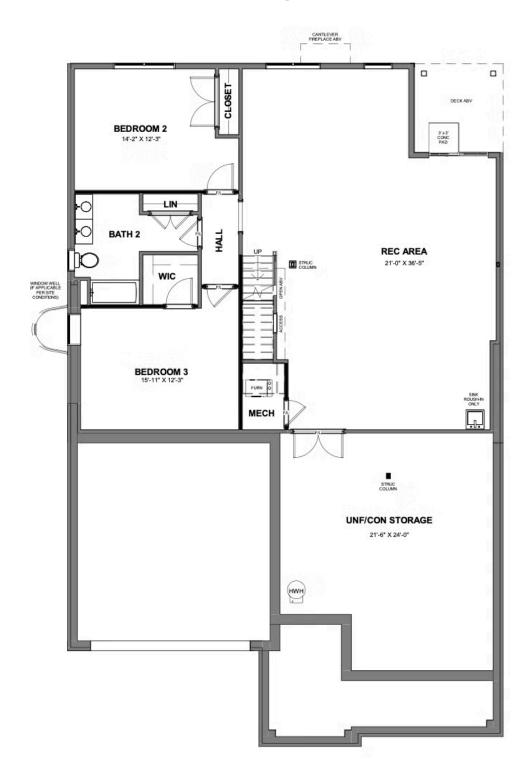

ing view of the spacious family room and outside world beyond the breakfast nook and back deck. Feeling sleepy? The main floor primary suite is ready to cradle you in quiet comfort, with a generous pair of walk-in closets and dual-sink bathroom ready for personalization. Head down to the terrace level to enjoy an expanded rec room, two additional bedrooms, and full bath. But wait, there's more—with an expansive unfinished area ready for storage or inspired transformation

Features of this Home

- Hardwood Stairs
- Granite Countertops in Kitchen
- Expanded Rec Room in Basement
- Gas Fireplace in Family Room
- Ultimate Primary Bathroom

### eagleofva.com

### 12640 Branch Parke Drive \_\_\_eagle



#### MAIN LEVEL



eagleofva.com

# 12640 Branch Parke Drive cagle



#### **TERRACE LEVEL**



eagleofva.com