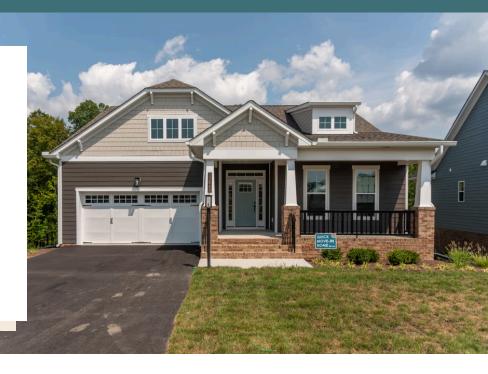

# 12640 Branch Parke Drive meagle

AT READERS BRANCH SINGLE FAMILY HOMES

3 Bedrooms

2.5 Bathrooms

3640 Square Feet

2 Car Garage

\$878,526

Styled for living large with room to stretch, the Hartford Terrace is a 2-story plan with 3 bedrooms, 2.5 baths, a 2-car garage, and over 3,600 whopping square feet of space. And open living room and dining room greet you off the foyer and invite you into the flowing heart of the home. Here, a chef's kitchen promises flavorful adventures and a commanding view of the spacious family room and outside world beyond the breakfast nook and back deck. Feeling sleepy? The main floor primary suite is ready to cradle you in quiet comfort, with a generous pair of walk-in closets and dual-sink bathroom ready for personalization. Head down to the terrace level to enjoy an expanded rec room, two additional bedrooms, and full bath. But wait, there's more—with an expansive unfinished area ready for storage or inspired transformation