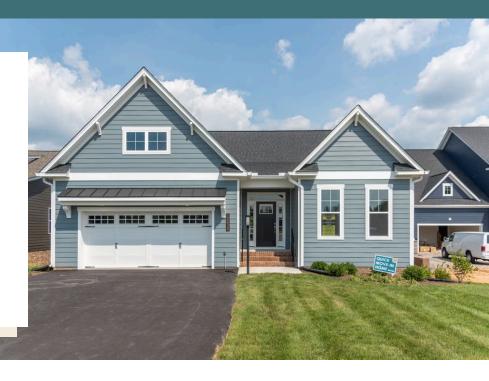

# 12638 Branch Parke Drive meagle

AT READERS BRANCH SINGLE FAMILY HOMES

3 Bedrooms

3.0 Bathrooms

3509 Square Feet

2 Car Garage

\$898,528

The Fulton Terrace takes living big to epic proportions with a 2-story plan packing 3 bedrooms, 3 full baths, a 2-car garage, and over 3,500 square feet. Through the fover and past the arand staircase lives your every desire, from lavish dinner parties to quiet game-night gatherings. A agurmet kitchen, family room, and breakfast area with covered patio access merae into an ocean of open space—with an additional den perfect for a home office or formal dining room. A first floor primary suite offers a luxurious dual-sink bath and generous walk-in closet, with an additional bedroom and full bath at the front of the house. And we're just getting stated! Head down to the terrace level where a third bedroom, full bath, and a rec area with backyard access awaits—along with two massive storage areas ready for your imagination.