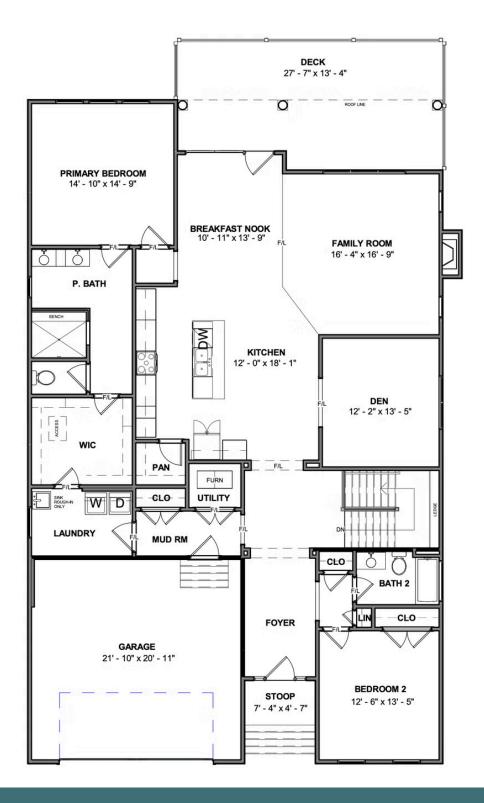

## 12638 Branch Parke Drive \_\_\_eagle

### MAIN LEVEL

eagleofva.com

# 12638 Branch Parke Drive meagle

AT READERS BRANCH SINGLE FAMILY HOMES

3 Bedrooms

3.0 Bathrooms

3509 Square Feet

2 Car Garage

\$898,528

The Fulton Terrace takes living big to epic proportions with a 2-story plan packing 3 bedrooms, 3 full baths, a 2-car garage, and over 3,500 square feet. Through the fover and past the arand staircase lives your every desire, from lavish dinner parties to quiet game-night gatherings. A agurmet kitchen, family room, and breakfast area with covered patio access merae into an ocean of open space—with an additional den perfect for a home office or formal dining room. A first floor primary suite offers a luxurious dual-sink bath and generous walk-in closet, with an additional bedroom and full bath at the front of the house. And we're just getting stated! Head down to the terrace level where a third bedroom, full bath, and a rec area with backyard access awaits—along with two massive storage areas ready for your imagination.