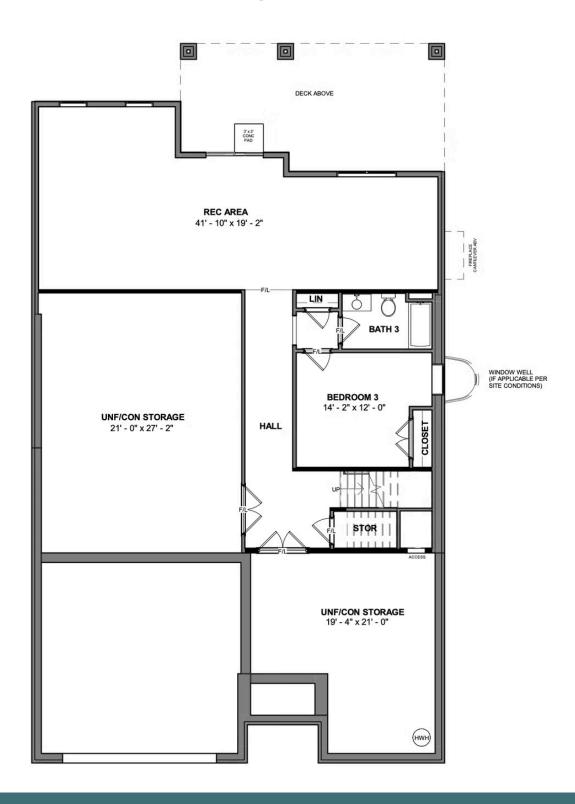

# 12638 Branch Parke Drive cagle

#### TERRACE LEVEL

eagleofva.com

# 12638 Branch Parke Drive meagle

AT READERS BRANCH SINGLE FAMILY HOMES

3 Bedrooms

3.0 Bathrooms

3509 Square Feet

2 Car Garage

\$898,528

The Fulton Terrace takes living big to epic proportions with a 2-story plan packing 3 bedrooms, 3 full baths, a 2-car garage, and over 3,500 square feet. Through the fover and past the arand staircase lives your every desire, from lavish dinner parties to quiet game-night gatherings. A agurmet kitchen, family room, and breakfast area with covered patio access merae into an ocean of open space—with an additional den perfect for a home office or formal dining room. A first floor primary suite offers a luxurious dual-sink bath and generous walk-in closet, with an additional bedroom and full bath at the front of the house. And we're just getting stated! Head down to the terrace level where a third bedroom, full bath, and a rec area with backyard access awaits—along with two massive storage areas ready for your imagination.