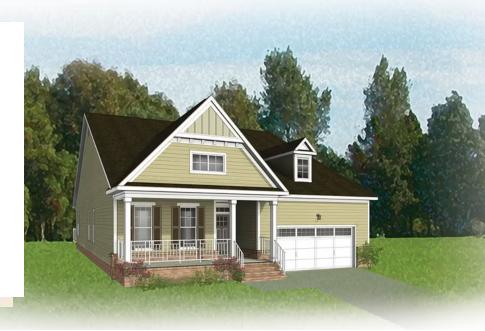

## 12560 North Readers Lane eagle

AT READERS BRANCH SINGLE FAMILY HOMES

3 Bedrooms

2.0 Bathrooms

2106 Square Feet

2 Car Garage

\$659,990

Taking single-level living to the next level of style, the Corvallis offers 3 bedrooms, 2 full baths, a 2car garage, and over 2,000 square feet of space. You'll feel right at home in the expansive, easy-flowing design blending both modern kitchen and family room (with fireplace) into a centerpiece for contemporary living. After the day, escape to your primary bedroom oasis, complete with a Serenity primary bath with bench seat in shower and large expanded walk-in closet. Relax out on your screened porch with your morning coffee or wind down in the evening. Two additional bedrooms and a central laundry room complete the plan. Packed with features and built for flexibility, the Corvallis can be personalized to match your lifestyle.