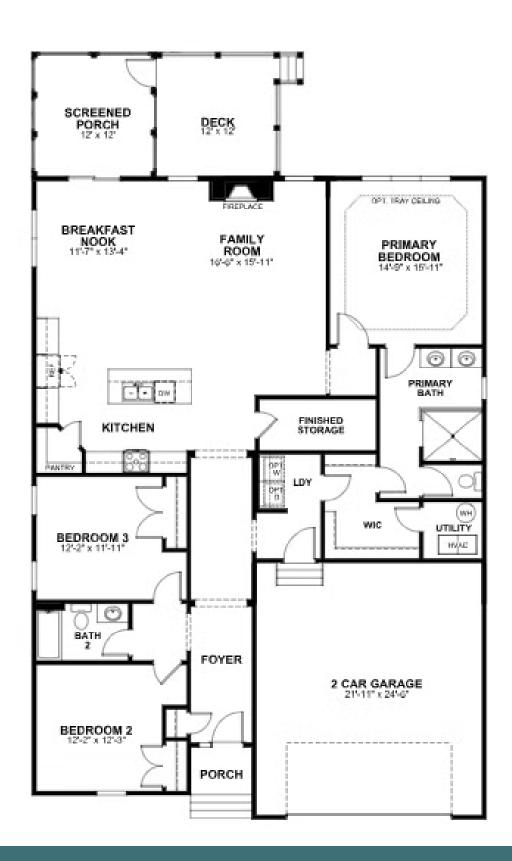

## 12560 North Readers Lane eagle

AT READERS BRANCH SINGLE FAMILY HOMES

3 Bedrooms

2.0 Bathrooms

2106 Square Feet

2 Car Garage

\$659,990

Taking single-level living to the next level of style, the Corvallis offers 3 bedrooms, 2 full baths, a 2car garage, and over 2,000 square feet of space. You'll feel right at home in the expansive, easy-flowing design blending both modern kitchen and family room (with fireplace) into a centerpiece for contemporary living. After the day, escape to your primary bedroom oasis, complete with a Serenity primary bath with bench seat in shower and large expanded walk-in closet. Relax out on your screened porch with your morning coffee or wind down in the evening. Two additional bedrooms and a central laundry room complete the plan. Packed with features and built for flexibility, the Corvallis can be personalized to match your lifestyle.

## Features of this Home

- Serenity primary bath with bench seat in shower
- Expanded primary closet
- Screen porch
- Pocket door in laundry room
- Fireplace
- Gas plumbing
- HDMI video package