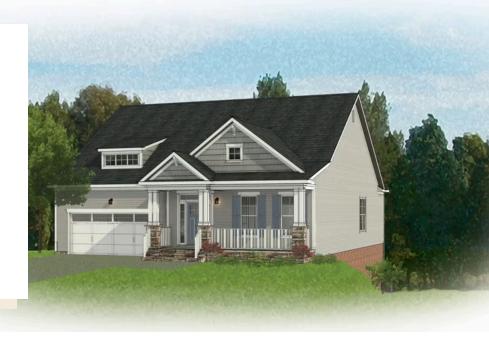

### AT READERS BRANCH SINGLE FAMILY HOMES

2.5 Bathrooms

3380 Square Feet

2 Car Garage

\$885,377

Think you've seen it all? Then you haven't seen Linden Terrace, a 2-story plan with 3 bedrooms, 2.5 baths, a 2-car garage, and 2,700 glorious square feet of pure home happiness. A front porch made for sipping lemonade and social graces welcomes you inside to a chef's dream kitchen offering a scenic vista overlooking both breakfast nook and family room. A formal dining room and home study lend sophistication and flexibility, while a secluded first floor primary suite with prodigious walk-in closet and dual-sink bath offer a quiet escape. Step downstairs to the terrace level where a rec room, full bath, and two additional bedrooms blend playfulness, with easygoing comfort and everyday livability—while a cavernous unfinished storage area is ready for whatever you can imagine.