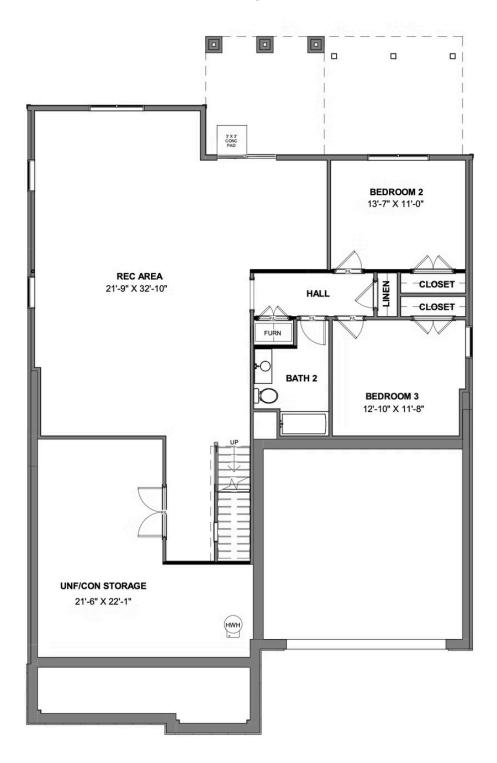

istication and flexibility, while a secluded first floor primary suite with prodigious walk-in closet and dual-sink bath offer a quiet escape. Step downstairs to the terrace level where a rec room, full bath, and two additional bedrooms blend playfulness, with easygoing comfort and everyday livability—while a cavernous unfinished storage area is ready for whatever you can imagine.

### Features of this Home

- Serenity Primary Bath with Bench Seat
- Screened Porch
- Gas Fireplace in Family Room
- Expanded Rec Room
- Hardwood Stairs
- Laundry Sink Rough-In
- Gas Plumbing

### eagleofva.com

# 12471 North Crossing Drive



AT READERS BRANCH SINGLE FAMILY HOMES

#### **MAIN LEVEL**



eagleofva.com

# 12471 North Crossing Drive AT READERS BRANCH SINGLE FAMILY HOMES



#### **TERRACE LEVEL**



### eagleofva.com