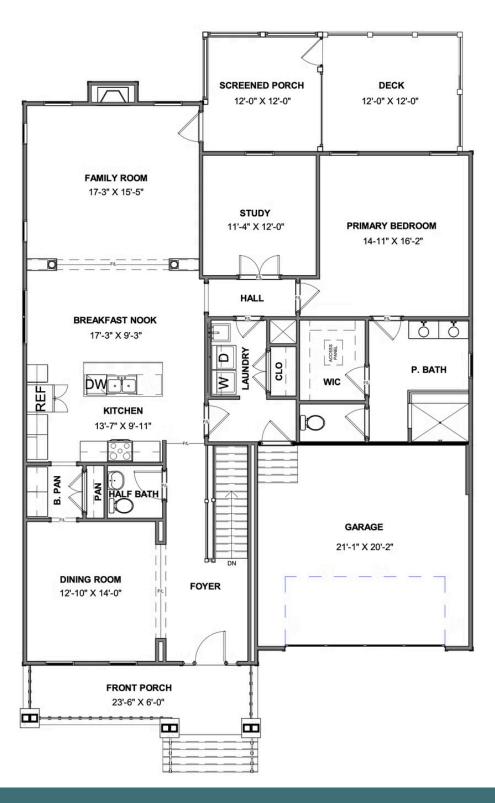

g a scenic vista overlooking both breakfast nook and family room. A formal dining room and home study lend sophistication and flexibility, while a secluded first floor primary suite with prodigious walk-in closet and dual-sink bath offer a quiet escape. Step downstairs to the terrace level where a rec room, full bath, and two additional bedrooms blend playfulness, with easygoing comfort and everyday livability—while a cavernous unfinished storage area is ready for whatever you can imagine.

### Features of this Home

- Serenity Primary Bath with Bench Seat
- Screened Porch
- Gas Fireplace in Family Room
- Expanded Rec Room
- Hardwood Stairs
- Laundry Sink Rough-In
- Gas Plumbing

### eagleofva.com

# 12471 North Crossing Drive



AT READERS BRANCH SINGLE FAMILY HOMES

#### **MAIN LEVEL**



eagleofva.com

# 12471 North Crossing Drive AT READERS BRANCH SINGLE FAMILY HOMES



#### **TERRACE LEVEL**



### eagleofva.com