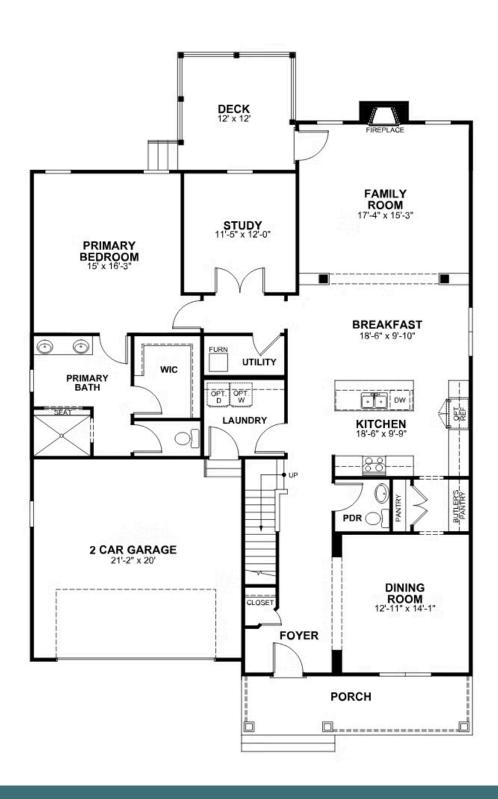

## 12470 North Crossing Drive

AT READERS BRANCH SINGLE FAMILY HOMES

2.5 Bathrooms

2677 Square Feet

2 Car Garage

\$773,005

A modern classic with ageless appeal, the Linden III is a 2-story plan offering 3 bedrooms, 2.5 baths, a 2-car garage, and over 2,600 square feet of spaciousness ready for your personal touch. The aroma and allure of home cooking draws you in to an expansive kitchen and island overlooking the open breakfast nook and family room, complete with a back deck perfect for chilling and grilling. Tucked down the hallway and past the study, the first floor primary suite offers a secluded escape with a dual-sink bathroom oasis and cavernous walk-in closet. At the front of the house, a formal dining room is ready to host guests and gatherings alike, while a central laundry promises good clean living. Upstairs offers an open loft landing, two bedrooms, a full bath, and ample additional storage.

#### **FIRST FLOOR**