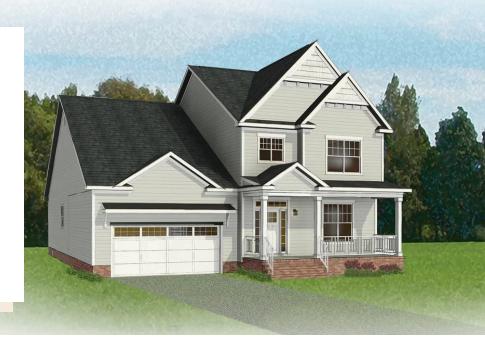

## 12470 North Crossing Drive

AT READERS BRANCH SINGLE FAMILY HOMES

2.5 Bathrooms

2677 Square Feet

2 Car Garage

\$773,005

A modern classic with ageless appeal, the Linden III is a 2-story plan offering 3 bedrooms, 2.5 baths, a 2-car garage, and over 2,600 square feet of spaciousness ready for your personal touch. The aroma and allure of home cooking draws you in to an expansive kitchen and island overlooking the open breakfast nook and family room, complete with a back deck perfect for chilling and grilling. Tucked down the hallway and past the study, the first floor primary suite offers a secluded escape with a dual-sink bathroom oasis and cavernous walk-in closet. At the front of the house, a formal dining room is ready to host guests and gatherings alike, while a central laundry promises good clean living. Upstairs offers an open loft landing, two bedrooms, a full bath, and ample additional storage.

Features of this Home

- Serenity Primary Bath
- Gas Fireplace in Family Room
- Stainless Steel Kitchen Appliances
- Quartz Countertops
- Hardwood Floors in Primary