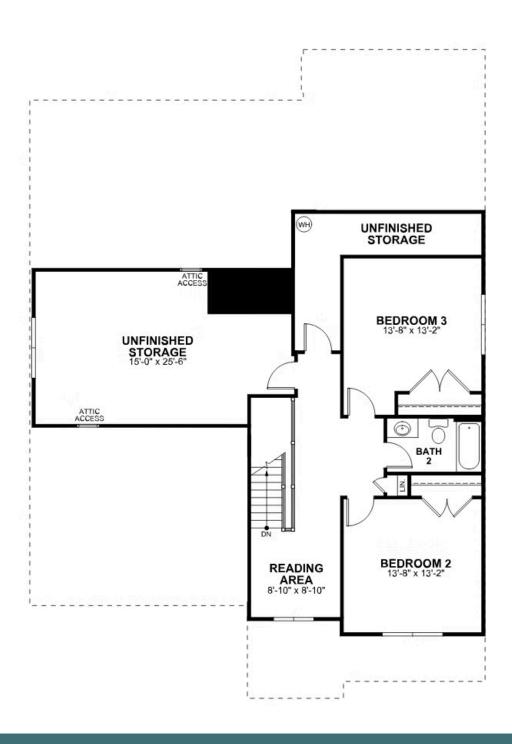

## 12470 North Crossing Drive

AT READERS BRANCH SINGLE FAMILY HOMES

2.5 Bathrooms

2677 Square Feet

2 Car Garage

\$773,005

A modern classic with ageless appeal, the Linden III is a 2-story plan offering 3 bedrooms, 2.5 baths, a 2-car garage, and over 2,600 square feet of spaciousness ready for your personal touch. The aroma and allure of home cooking draws you in to an expansive kitchen and island overlooking the open breakfast nook and family room, complete with a back deck perfect for chilling and grilling. Tucked down the hallway and past the study, the first floor primary suite offers a secluded escape with a dual-sink bathroom oasis and cavernous walk-in closet. At the front of the house, a formal dining room is ready to host guests and gatherings alike, while a central laundry promises good clean living. Upstairs offers an open loft landing, two bedrooms, a full bath, and ample additional storage.

#### SECOND FLOOR