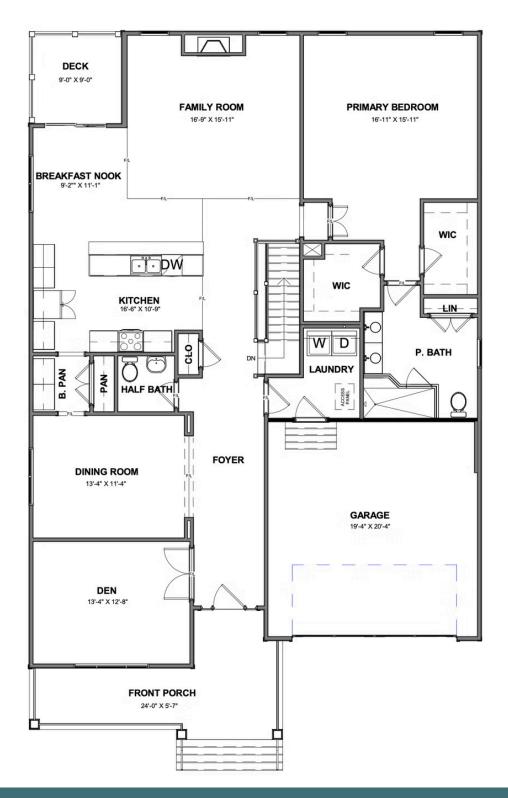

### 12469 North Crossing Drive AT READERS BRANCH SINGLE FAMILY HOMES

MAIN LEVEL

#### 12469 North Crossing Drive AT READERS BRANCH SINGLE FAMILY HOMES

Styled for living large with room to stretch, the Hartford Terrace is a 2-story plan with 3 bedrooms, 2.5 baths, a 2-car garage, and over 3,600 whopping square feet of space. And open living room and dining room greet you off the foyer and invite you into the flowing heart of the home. Here, a chef's kitchen promises flavorful adventures and a commanding view of the spacious family room and outside world beyond the breakfast nook and back deck. Feeling sleepy? The main floor primary suite is ready to cradle you in quiet comfort, with a generous pair of walk-in closets and dual-sink bathroom ready for personalization. Head down to the terrace level to enjoy a rec room, two additional bedrooms, and full bath. But wait, there's more—with an expansive unfinished area ready for storage or inspired transformation.