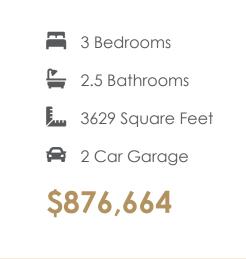

#### 12469 North Crossing Drive AT READERS BRANCH SINGLE FAMILY HOMES

Styled for living large with room to stretch, the Hartford Terrace is a 2-story plan with 3 bedrooms, 2.5 baths, a 2-car garage, and over 3,600 whopping square feet of space. And open living room and dining room greet you off the foyer and invite you into the flowing heart of the home. Here, a chef's kitchen promises flavorful adventures and a commanding view of the spacious family room and outside world beyond the breakfast nook and back deck. Feeling sleepy? The main floor primary suite is ready to cradle you in quiet comfort, with a generous pair of walk-in closets and dual-sink bathroom ready for personalization. Head down to the terrace level to enjoy a rec room, two additional bedrooms, and full bath. But wait, there's more—with an expansive unfinished area ready for storage or inspired transformation.