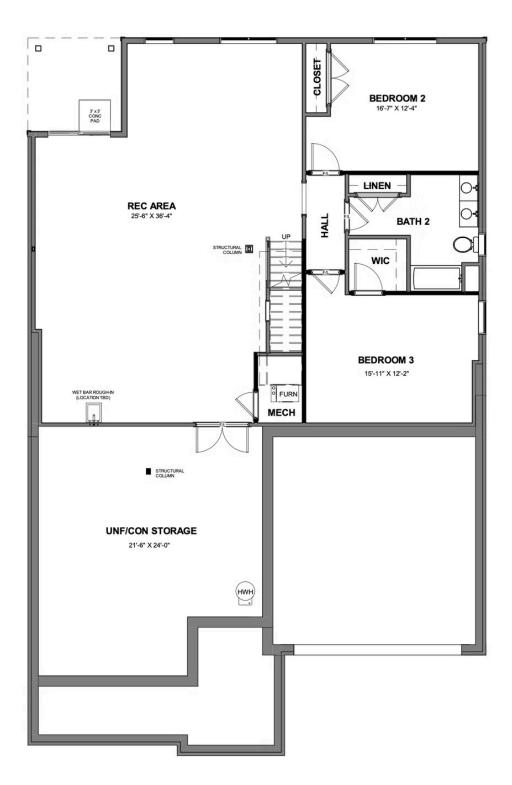

## 12469 North Crossing Drive AT READERS BRANCH SINGLE FAMILY HOMES

**TERRACE LEVEL** 

#### 12469 North Crossing Drive AT READERS BRANCH SINGLE FAMILY HOMES

Styled for living large with room to stretch, the Hartford Terrace is a 2-story plan with 3 bedrooms, 2.5 baths, a 2-car garage, and over 3,600 whopping square feet of space. And open living room and dining room greet you off the foyer and invite you into the flowing heart of the home. Here, a chef's kitchen promises flavorful adventures and a commanding view of the spacious family room and outside world beyond the breakfast nook and back deck. Feeling sleepy? The main floor primary suite is ready to cradle you in quiet comfort, with a generous pair of walk-in closets and dual-sink bathroom ready for personalization. Head down to the terrace level to enjoy a rec room, two additional bedrooms, and full bath. But wait, there's more—with an expansive unfinished area ready for storage or inspired transformation.