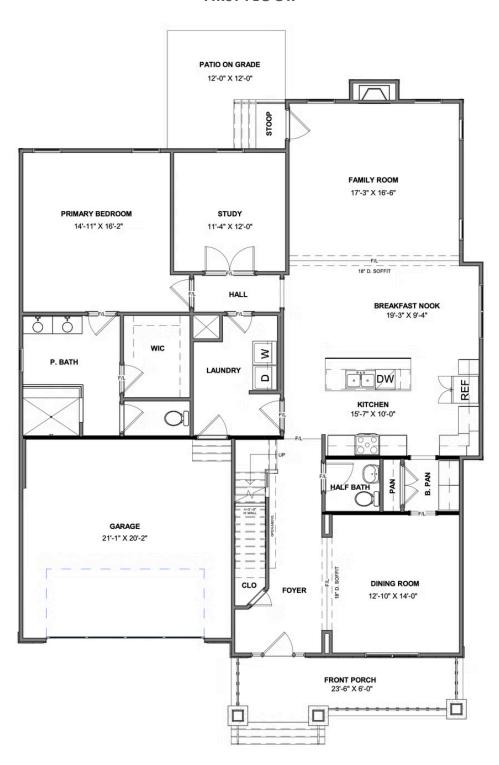

#### **FIRST FLOOR**

## 12456 North Crossing Drive

AT READERS BRANCH SINGLE FAMILY HOMES

2.5 Bathrooms

2677 Square Feet

2 Car Garage

\$751,834

A modern classic with ageless appeal, the Linden III is a 2-story plan offering 3 bedrooms, 2.5 baths, a 2-car garage, and over 2,600 square feet of spaciousness ready for your personal touch. The aroma and allure of home cooking draws you in to an expansive kitchen and island overlooking the open breakfast nook and family room, complete with a back deck perfect for chilling and grilling. Tucked down the hallway and past the study, the first floor primary suite offers a secluded escape with a dual-sink bathroom oasis and cavernous walk-in closet. At the front of the house, a formal dining room is ready to host guests and gatherings alike, while a central laundry promises good clean living. Upstairs offers an open loft landing, two bedrooms, a full bath, and ample additional storage.