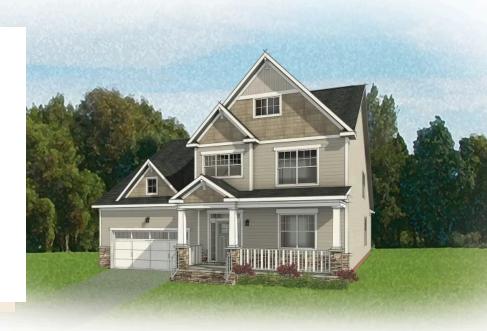

## 12456 North Crossing Drive

AT READERS BRANCH SINGLE FAMILY HOMES

2.5 Bathrooms

2677 Square Feet

2 Car Garage

\$751,834

A modern classic with ageless appeal, the Linden III is a 2-story plan offering 3 bedrooms, 2.5 baths, a 2-car garage, and over 2,600 square feet of spaciousness ready for your personal touch. The aroma and allure of home cooking draws you in to an expansive kitchen and island overlooking the open breakfast nook and family room, complete with a back deck perfect for chilling and grilling. Tucked down the hallway and past the study, the first floor primary suite offers a secluded escape with a dual-sink bathroom oasis and cavernous walk-in closet. At the front of the house, a formal dining room is ready to host guests and gatherings alike, while a central laundry promises good clean living. Upstairs offers an open loft landing, two bedrooms, a full bath, and ample additional storage.

#### Features of this Home

- Serenity Primary Bath with Bench Seat
- 2 Foot Bump Out in Kitchen/Breakfast Nook
- Gas Fireplace and HDMI Package in Family Room