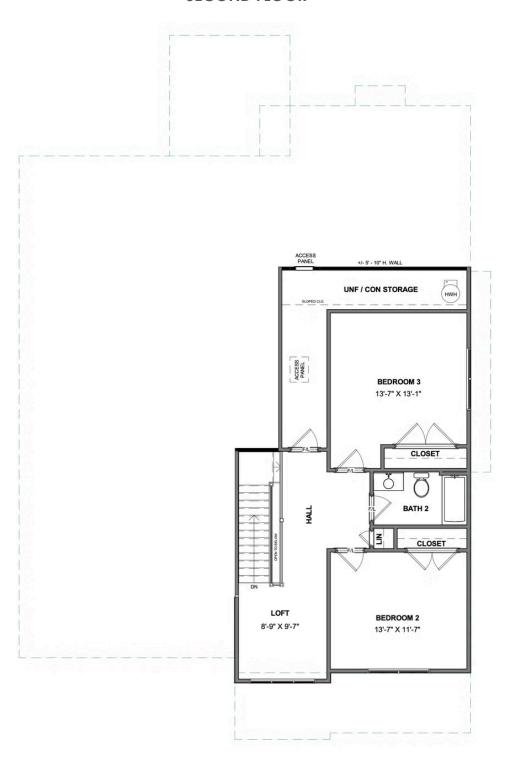

#### SECOND FLOOR

## 12456 North Crossing Drive

AT READERS BRANCH SINGLE FAMILY HOMES

2.5 Bathrooms

2677 Square Feet

2 Car Garage

\$751,834

A modern classic with ageless appeal, the Linden III is a 2-story plan offering 3 bedrooms, 2.5 baths, a 2-car garage, and over 2,600 square feet of spaciousness ready for your personal touch. The aroma and allure of home cooking draws you in to an expansive kitchen and island overlooking the open breakfast nook and family room, complete with a back deck perfect for chilling and grilling. Tucked down the hallway and past the study, the first floor primary suite offers a secluded escape with a dual-sink bathroom oasis and cavernous walk-in closet. At the front of the house, a formal dining room is ready to host guests and gatherings alike, while a central laundry promises good clean living. Upstairs offers an open loft landing, two bedrooms, a full bath, and ample additional storage.