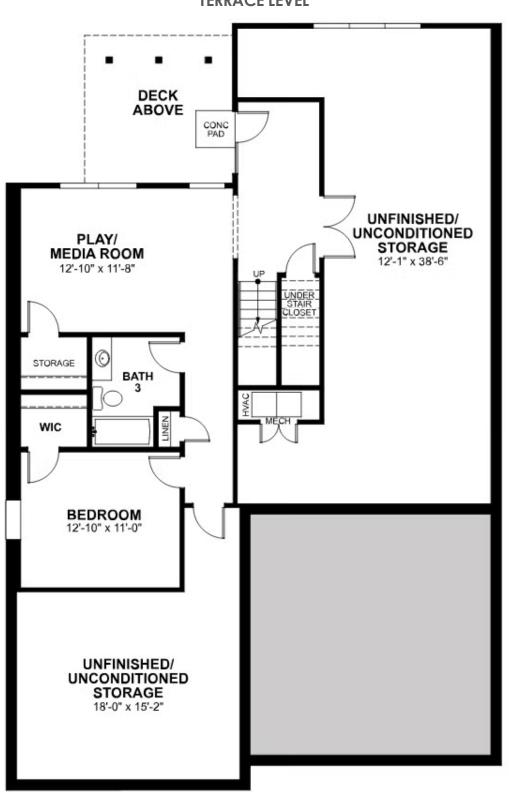

### 12437 North Crossing Drive

AT READERS BRANCH SINGLE FAMILY HOMES

3.5 Bathrooms

2540 Square Feet

2 Car Garage

\$789,900

The Belmont Terrace is a 2 story new home floor plan with 3 bedrooms, 3.5 bathrooms, and a 2-car garage. This unique plan allows you to enter on the main floor which features an open-flowing dining room and living room perfect for entertaining. This large space flows directly into the alternate kitchen layout with island overlooking the family room with fireplace, and a screened porch has been added on for a great place to unwind. The primary bedroom suite is also on this level with a large walk-in closet and Serenity primary bath. A second bedroom and full bath gives you great space for guests. Head down the stairs to the terrace level where there are huge unfinished storage spaces and a large media room for relaxation.

#### Features of this Home

- Alternate kitchen
- Media room and additional bedroom on terrace level
- Serenity primary bath with bench seat in shower
- Hardwood stairs
- Fireplace in family room
- Gas plumbing
- HDMI video package
- 12x12 screen porch in lieu of deck

#### TERRACE LEVEL

eagleofva.com