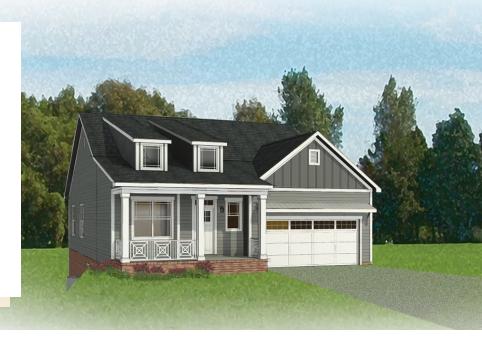

### 12437 North Crossing Drive

AT READERS BRANCH SINGLE FAMILY HOMES

3.5 Bathrooms

2540 Square Feet

2 Car Garage

\$789,900

The Belmont Terrace is a 2 story new home floor plan with 3 bedrooms, 3.5 bathrooms, and a 2-car garage. This unique plan allows you to enter on the main floor which features an open-flowing dining room and living room perfect for entertaining. This large space flows directly into the alternate kitchen layout with island overlooking the family room with fireplace, and a screened porch has been added on for a great place to unwind. The primary bedroom suite is also on this level with a large walk-in closet and Serenity primary bath. A second bedroom and full bath gives you great space for guests. Head down the stairs to the terrace level where there are huge unfinished storage spaces and a large media room for relaxation.