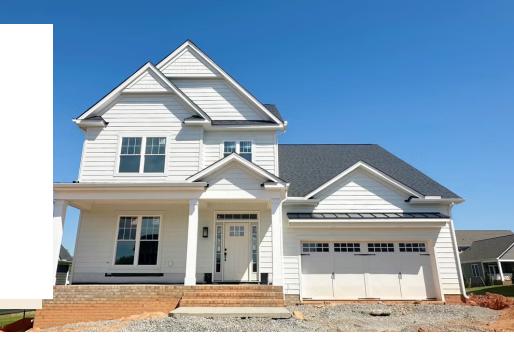

### 12423 Leith Hill Circle AT READERS BRANCH SINGLE FAMILY HOMES

3 Bedrooms

2.5 Bathrooms

2677 Square Feet

2 Car Garage

\$729,990

A modern classic with ageless appeal, the Linden III is a 2-story plan offering 3 bedrooms, 2.5 baths, a 2-car garage, and over 2,600 square feet of spaciousness ready for your personal touch. The aroma and allure of home cooking draws you in to an expansive kitchen and island overlooking the open breakfast nook and family room with fireplace. A 2 foot bumpout has been added to the kitchen for even more room to spread out, and a screened porch has been tucked off the family room for another relaxing spot to retreat to. Tucked down the hallway and past the study, the first floor primary suite offers a secluded escape with a Serenity primary bath and spacious walk-in closet. At the front of the house, a formal dining room is ready to host guests and gatherings alike, while a central laundry promises good clean living. Upstairs offers an open loft landing, two bedrooms, a full bath, and ample additional storage.

#### Features of this Home

- Screened porch
- Expanded kitchen and breakfast area
- Serenity primary bathroom
- Kitchen features 42" cabinets, luxury quartz countertops, and GE gas convection range
- Revwood plus laminate flooring