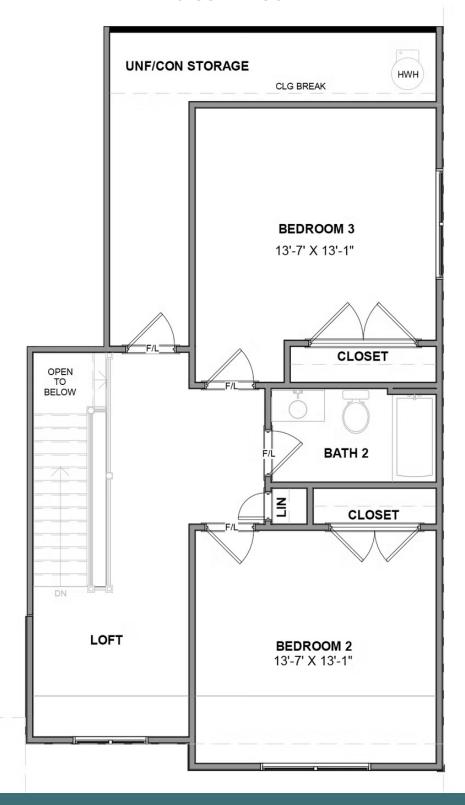

### 12423 Leith Hill Circle AT READERS BRANCH SINGLE FAMILY HOMES

3 Bedrooms

2.5 Bathrooms

2677 Square Feet

2 Car Garage

\$729,990

A modern classic with ageless appeal, the Linden III is a 2-story plan offering 3 bedrooms, 2.5 baths, a 2-car garage, and over 2,600 square feet of spaciousness ready for your personal touch. The aroma and allure of home cooking draws you in to an expansive kitchen and island overlooking the open breakfast nook and family room with fireplace. A 2 foot bumpout has been added to the kitchen for even more room to spread out, and a screened porch has been tucked off the family room for another relaxing spot to retreat to. Tucked down the hallway and past the study, the first floor primary suite offers a secluded escape with a Serenity primary bath and spacious walk-in closet. At the front of the house, a formal dining room is ready to host guests and gatherings alike, while a central laundry promises good clean living. Upstairs offers an open loft landing, two bedrooms, a full bath, and ample additional storage.

#### SECOND FLOOR

eagleofva.com