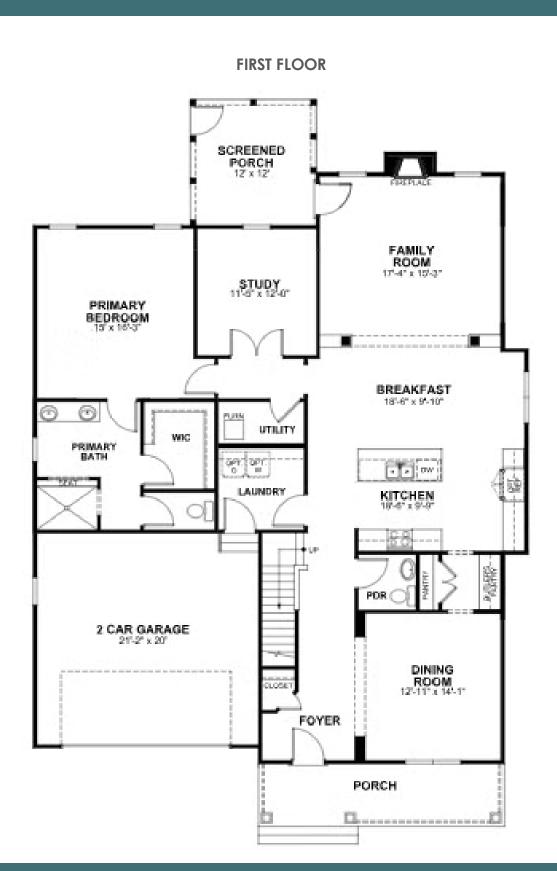

### 12423 Leith Hill Circle AT READERS BRANCH SINGLE FAMILY HOMES

3 Bedrooms

2.5 Bathrooms

2677 Square Feet

2 Car Garage

\$729,990

A modern classic with ageless appeal, the Linden III is a 2-story plan offering 3 bedrooms, 2.5 baths, a 2-car garage, and over 2,600 square feet of spaciousness ready for your personal touch. The aroma and allure of home cooking draws you in to an expansive kitchen and island overlooking the open breakfast nook and family room with fireplace. A 2 foot bumpout has been added to the kitchen for even more room to spread out, and a screened porch has been tucked off the family room for another relaxing spot to retreat to. Tucked down the hallway and past the study, the first floor primary suite offers a secluded escape with a Serenity primary bath and spacious walk-in closet. At the front of the house, a formal dining room is ready to host guests and gatherings alike, while a central laundry promises good clean living. Upstairs offers an open loft landing, two bedrooms, a full bath, and ample additional storage.

#### Features of this Home

- Screened porch
- Expanded kitchen and breakfast area
- Serenity primary bathroom
- Kitchen features 42" cabinets, luxury quartz countertops, and GE gas convection range
- Revwood plus laminate flooring

## 12423 Leith Hill Circle AT READERS BRANCH SINGLE FAMILY HOMES