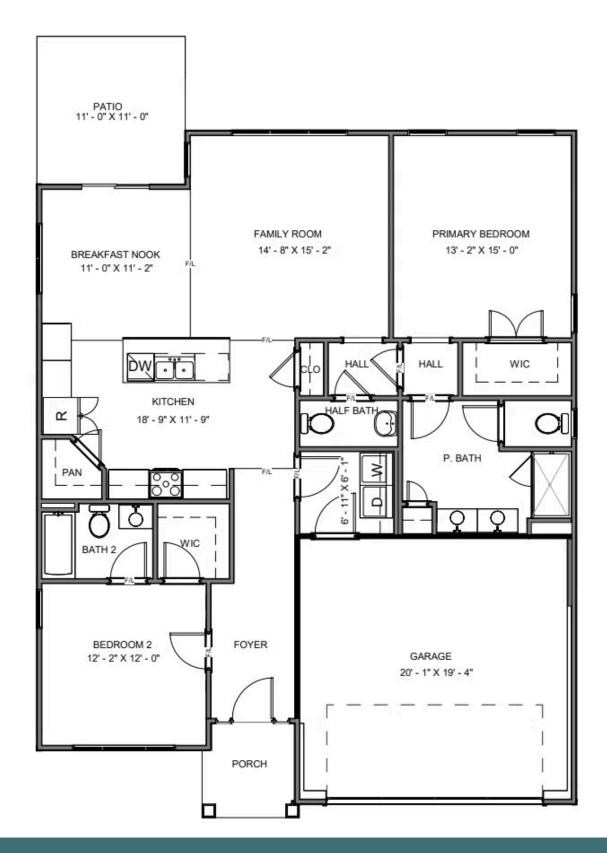

## THE Pearl Ranch AT SETTLER'S RIDGE

1,459 Square Feet

2 Car Garage

المحرد 1 Levels

Brand new floor plan! Introducing the Pearl Ranch: a one level plan that is anything but ordinary. Enter the home from your 2-car garage and step into your mudroom/laundry room. Just steps away is your spacious kitchen with large island, walk-in corner pantry, and plenty of cabinet space. The island overlooks both the breakfast nook and the family room, ideal for staying connected. Off the breakfast nook you'll find a patio where you can enjoy your morning coffee or wind down in the evening. The primary bedroom is tucked away at the rear of the home, boasting a walk-in closet and large primary bath with separate water closet and dual sink vanity. At the front of the home you will find an additional bedroom with full bath and walk-in closet.