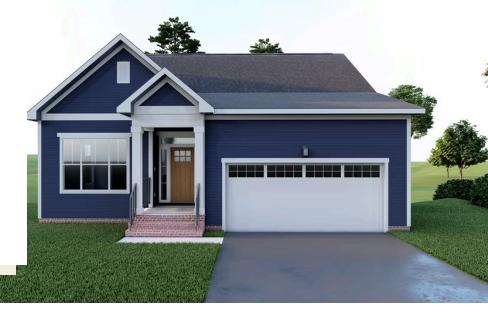

## THE Pearl Ranch AT SETTLER'S RIDGE

1,459 Square Feet

2 Car Garage

المحرد 1 Levels

Brand new floor plan! Introducing the Pearl Ranch: a one level plan that is anything but ordinary. Enter the home from your 2-car garage and step into your mudroom/laundry room. Just steps away is your spacious kitchen with large island, walk-in corner pantry, and plenty of cabinet space. The island overlooks both the breakfast nook and the family room, ideal for staying connected. Off the breakfast nook you'll find a patio where you can enjoy your morning coffee or wind down in the evening. The primary bedroom is tucked away at the rear of the home, boasting a walk-in closet and large primary bath with separate water closet and dual sink vanity. At the front of the home you will find an additional bedroom with full bath and walk-in closet.