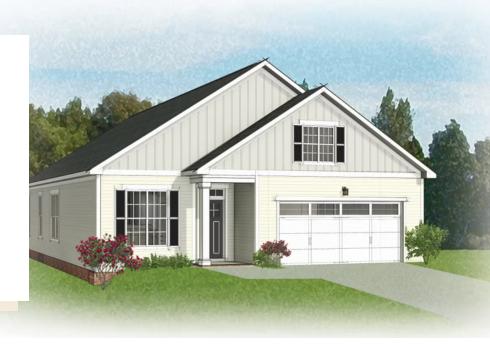

## THE **Bellavue** AT SETTLER'S RIDGE

- 3 Redrooms
- 2 Bathrooms
- 1,659 Square Feet
- 2 Car Garage
- 1 Levels

Introducing the Bellavue, a one level home complete with open-flow living, 3 bedrooms, 2 baths, and a 2-car garage. Enter through your foyer and enjoy the delicious aroma from your kitchen with peninsula island overlooking the spacious dining area and family room. Take your meal right on out through the back door and enjoy it on your lanai. The primary bedroom is tucked off the family room with walk-in closet and dual-sink bath. Two additional bedrooms and full bath complete the home.