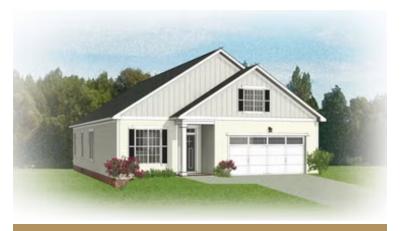

## THE **Bellavue** AT SETTLER'S RIDGE



- 3 Redrooms
- 2 Bathrooms
- 1,659 Square Feet
- 2 Car Garage
- 1 Levels



Introducing the Bellavue, a one level home complete with open-flow living, 3 bedrooms, 2 baths, and a 2-car garage. Enter through your foyer and enjoy the delicious aroma from your kitchen with peninsula island overlooking the spacious dining area and family room. Take your meal right on out through the back door and enjoy it on your lanai. The primary bedroom is tucked off the family room with walk-in closet and dual-sink bath. Two additional bedrooms and full bath complete the home.

## THE **Bellavue** AT SETTLER'S RIDGE





**Traditional** 



Cottage



## THE **Bellavue** AT SETTLER'S RIDGE





eagleofva.com