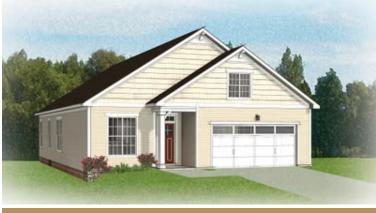

## THE **Bellavue** AT SETTLER'S RIDGE



- 3 Redrooms
- 2 Bathrooms
- 1,659 Square Feet
- 2 Car Garage
- 1 Levels



Introducing the Bellavue, a one level home complete with open-flow living, 3 bedrooms, 2 baths, and a 2-car garage. Enter through your foyer and enjoy the delicious aroma from your kitchen with peninsula island overlooking the spacious dining area and family room. Take your meal right on out through the back door and enjoy it on your lanai. The primary bedroom is tucked off the family room with walk-in closet and dual-sink bath. Two additional bedrooms and full bath complete the home.

## THE **Bellavue** AT SETTLER'S RIDGE





**Traditional** 



Cottage



## THE **Bellavue** AT SETTLER'S RIDGE





eagleofva.com