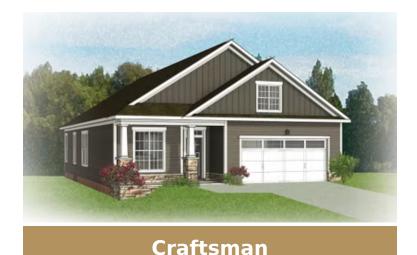

## THE **Bellavue** AT SETTLER'S RIDGE



- 3 Redrooms
- 2 Bathrooms
- 1,659 Square Feet
- 2 Car Garage
- 1 Levels



Introducing the Bellavue, a one level home complete with open-flow living, 3 bedrooms, 2 baths, and a 2-car garage. Enter through your foyer and enjoy the delicious aroma from your kitchen with peninsula island overlooking the spacious dining area and family room. Take your meal right on out through the back door and enjoy it on your lanai. The primary bedroom is tucked off the family room with walk-in closet and dual-sink bath. Two additional bedrooms and full bath complete the home.

## THE **Bellavue** AT SETTLER'S RIDGE





**Traditional** 



Cottage



## THE **Bellavue** AT SETTLER'S RIDGE





eagleofva.com