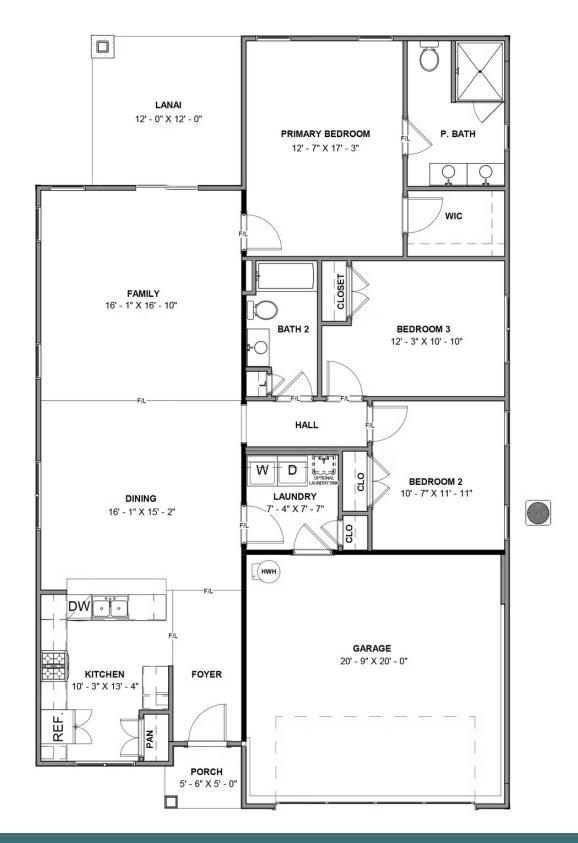

## THE **Bellavue** AT SETTLER'S RIDGE

- 3 Redrooms
- 2 Bathrooms
- 1,659 Square Feet
- 2 Car Garage
- 1 Levels

Introducing the Bellavue, a one level home complete with open-flow living, 3 bedrooms, 2 baths, and a 2-car garage. Enter through your foyer and enjoy the delicious aroma from your kitchen with peninsula island overlooking the spacious dining area and family room. Take your meal right on out through the back door and enjoy it on your lanai. The primary bedroom is tucked off the family room with walk-in closet and dual-sink bath. Two additional bedrooms and full bath complete the home.