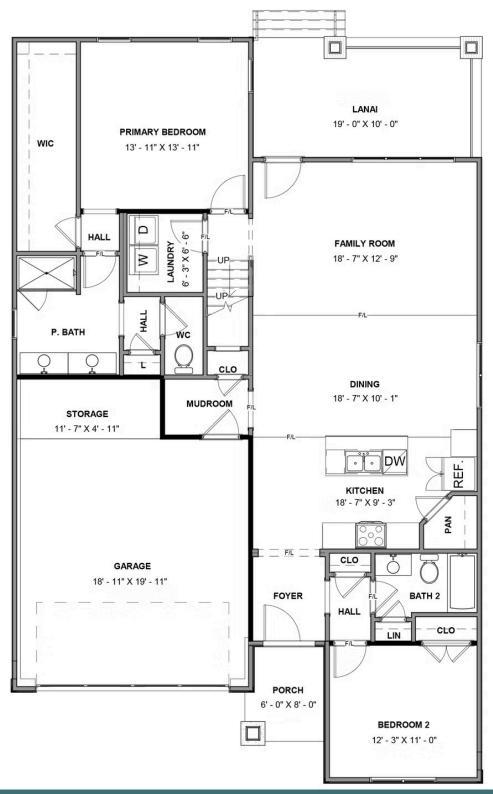

Meet the Azalea, a brand new floor plan featuring over 2,000 sf of living space with 3 bedrooms, 3 baths, and a 2-car garage with additional storage area. Step through the foyer into your kitchen complete with walk-in corner pantry. The kitchen flows seamlessly to the dining room and right on through to the family room. Looking to enjoy your morning coffee or sip on your afternoon sweet tea? Head no farther than your lanai situated right off the family room! The primary bedroom is located on the first floor with spacious walk-in closet and attached primary bath. A second main level bedroom and full bath can be found just off the foyer. The second floor is perfect for guests or additional entertainment space with a large loft, additional bedroom, and full bath.

## Colonial

Craftsman

THE **Azalea** AT SETTLER'S RIDGE

**FIRST FLOOR** 