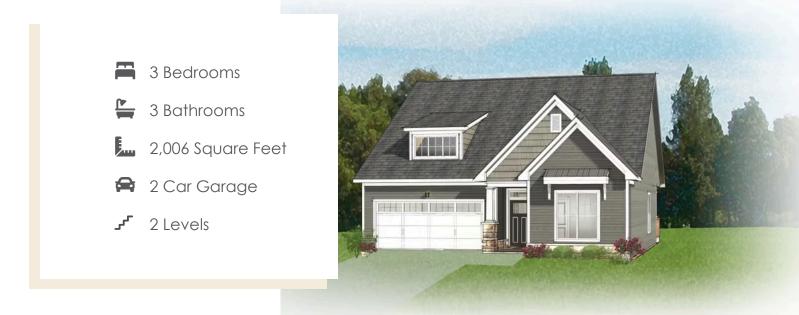

Meet the Azalea, a brand new floor plan featuring over 2,000 sf of living space with 3 bedrooms, 3 baths, and a 2-car garage with additional storage area. Step through the foyer into your kitchen complete with walk-in corner pantry. The kitchen flows seamlessly to the dining room and right on through to the family room. Looking to enjoy your morning coffee or sip on your afternoon sweet tea? Head no farther than your lanai situated right off the family room! The primary bedroom is located on the first floor with spacious walk-in closet and attached primary bath. A second main level bedroom and full bath can be found just off the foyer. The second floor is perfect for guests or additional entertainment space with a large loft, additional bedroom, and full bath.