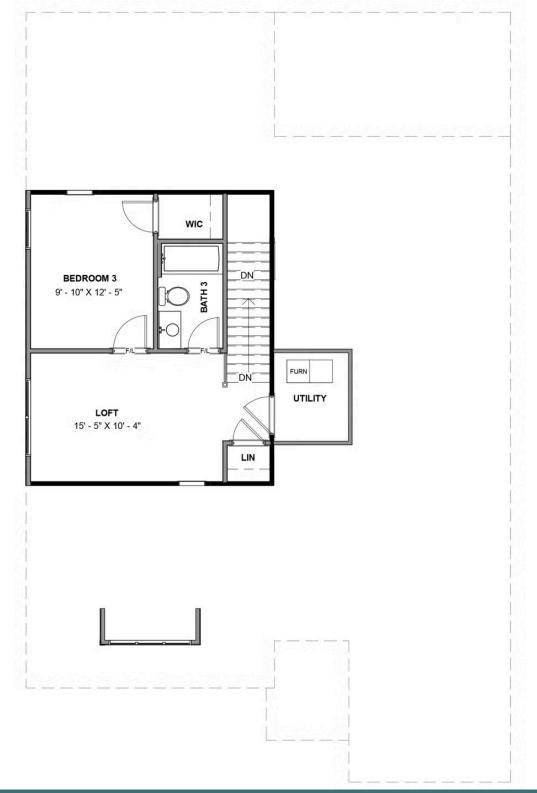

Meet the Azalea, a brand new floor plan featuring over 2,000 sf of living space with 3 bedrooms, 3 baths, and a 2-car garage with additional storage area. Step through the foyer into your kitchen complete with walk-in corner pantry. The kitchen flows seamlessly to the dining room and right on through to the family room. Looking to enjoy your morning coffee or sip on your afternoon sweet tea? Head no farther than your lanai situated right off the family room! The primary bedroom is located on the first floor with spacious walk-in closet and attached primary bath. A second main level bedroom and full bath can be found just off the foyer. The second floor is perfect for guests or additional entertainment space with a large loft, additional bedroom, and full bath.

## **SECOND FLOOR**