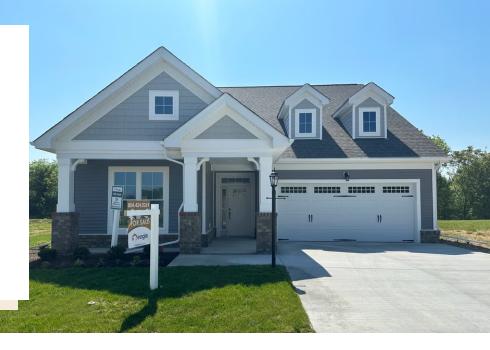

### 1808 New Settlement Drive

AT SETTLER'S RIDGE

3.0 Bathrooms

2006 Square Feet

2 Car Garage

\$515,187

Meet the Azalea, a brand new floor plan featuring over 2,000 sf of living space with 3 bedrooms, 3 baths, and a 2-car garage with additional storage area. Step through the foyer into your kitchen complete with walk-in corner pantry. The kitchen flows seamlessly to the dining room and right on through to the family room. Looking to enjoy your morning coffee or sip on your afternoon sweet tea? Head no farther than your lanai situated right off the family room! The primary bedroom is located on the first floor with spacious walk-in closet and Serenity primary bath with bench seat in shower. A second main level bedroom and full bath can be found just off the foyer. The second floor is perfect for guests or additional entertainment space with a large loft, additional bedroom, and full bath.