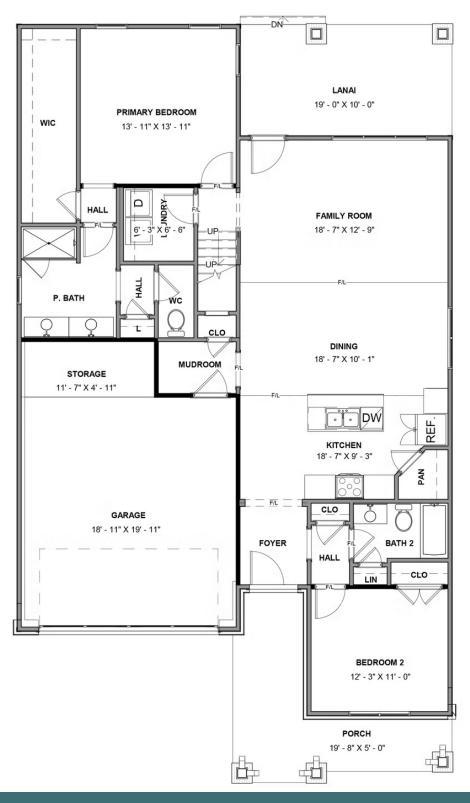

### 1808 New Settlement Drive

AT SETTLER'S RIDGE

3.0 Bathrooms

2006 Square Feet

2 Car Garage

\$515,187

Meet the Azalea, a brand new floor plan featuring over 2,000 sf of living space with 3 bedrooms, 3 baths, and a 2-car garage with additional storage area. Step through the foyer into your kitchen complete with walk-in corner pantry. The kitchen flows seamlessly to the dining room and right on through to the family room. Looking to enjoy your morning coffee or sip on your afternoon sweet tea? Head no farther than your lanai situated right off the family room! The primary bedroom is located on the first floor with spacious walk-in closet and Serenity primary bath with bench seat in shower. A second main level bedroom and full bath can be found just off the foyer. The second floor is perfect for guests or additional entertainment space with a large loft, additional bedroom, and full bath.

#### **FIRST FLOOR**

eagleofva.com