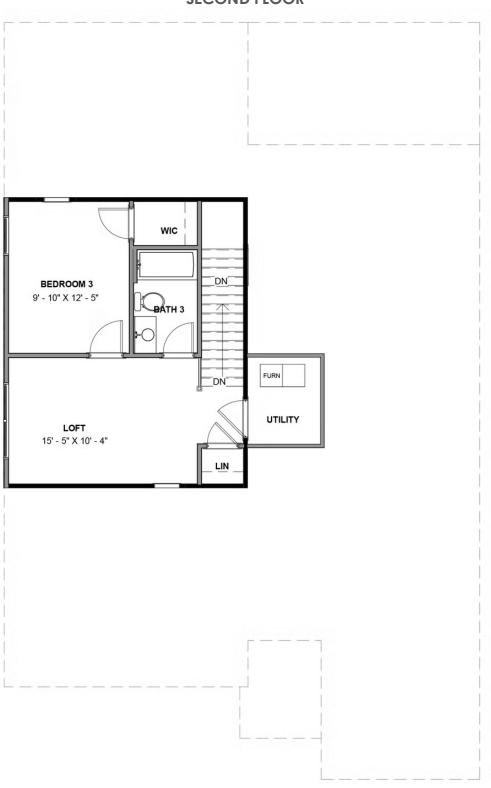

### 1808 New Settlement Drive

AT SETTLER'S RIDGE

3.0 Bathrooms

2006 Square Feet

2 Car Garage

\$515,187

Meet the Azalea, a brand new floor plan featuring over 2,000 sf of living space with 3 bedrooms, 3 baths, and a 2-car garage with additional storage area. Step through the foyer into your kitchen complete with walk-in corner pantry. The kitchen flows seamlessly to the dining room and right on through to the family room. Looking to enjoy your morning coffee or sip on your afternoon sweet tea? Head no farther than your lanai situated right off the family room! The primary bedroom is located on the first floor with spacious walk-in closet and Serenity primary bath with bench seat in shower. A second main level bedroom and full bath can be found just off the foyer. The second floor is perfect for guests or additional entertainment space with a large loft, additional bedroom, and full bath.

#### SECOND FLOOR

eagleofva.com