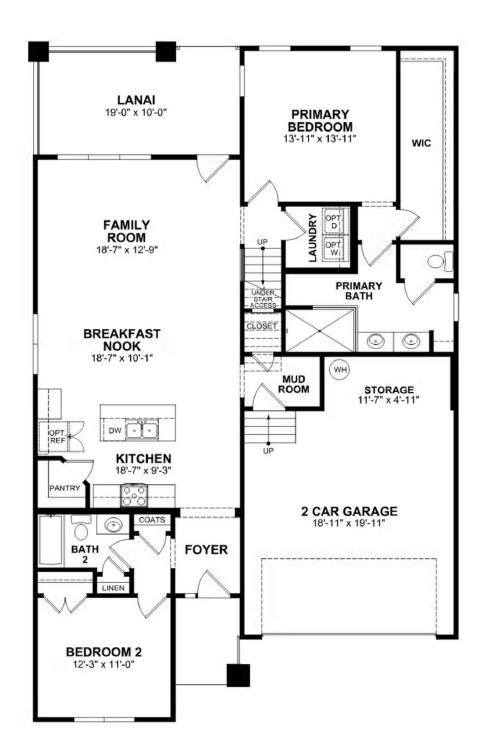

### 1808 New Settlement Drive AT SETTLER'S RIDGE

**FIRST FLOOR** 

# eagleofva.com

This information is deemed reliable but not guaranteed. All details, dimensions, square footage, illustrations and pricing are approximate and may vary from actual plans and specifications. Contact an Eagle Sales Consultant for details. Current information as of 25th April 2025