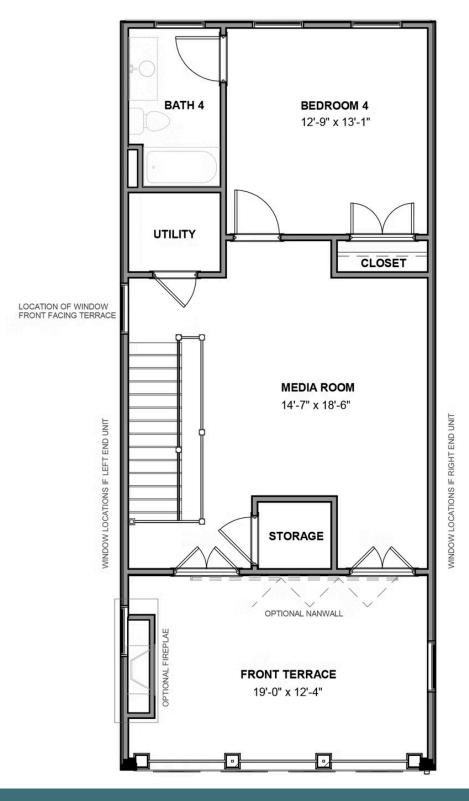

Move up—and over—to deluxe with the Rowland. This spacious 4-story end unit townhome blends exquisite craftmanship, exacting detail, and a flair for modern urban living—all with the 'side benefits' of additional windows offering more natural light and views. Arrive home to your private 2-car garage and step into the ground floor foyer with rec room and half bath—aka "the 4th bedroom." The second level is first class when it comes to relaxing and entertaining, with its masterful flow from dining room to kitchen to family room, and further outward to a large welcoming deck. Move up to the third floor and the comforts of your primary suite with its dual-sink bath and generous walk-in closet. A second bedroom and full bath, as well as laundry also call this floor home. And there's more to go! Step up to the fourth floor and into a large media room offering access to an amazing terrace with optional fireplace. A third bedroom and full bath completes the top floor. Ready for personalization from top to bottom, you can even add an elevator for enhanced convenience—and wow-factor!

### Features of this Floorplan

- End unit townhome
- Covered terrace with option to add NanaWall and brick fireplace
- Multiple third floor bedroom layouts
- Spacious deck
- Rear load 2-car garage

### eagleofva.com

FOURTH FLOOR