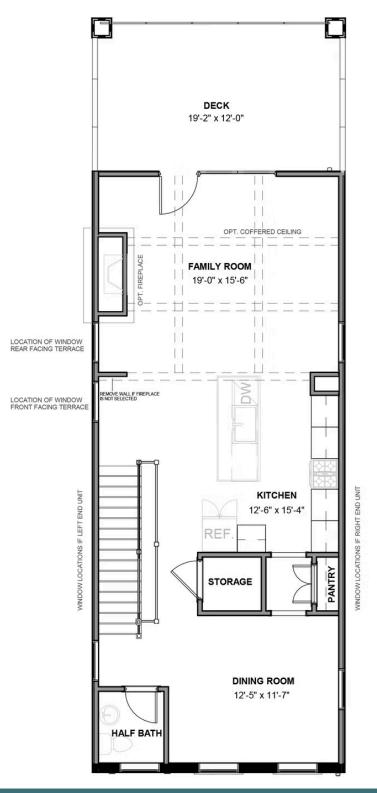

Move up—and over—to deluxe with the Rowland. This spacious 4-story end unit townhome blends exquisite craftmanship, exacting detail, and a flair for modern urban living—all with the 'side benefits' of additional windows offering more natural light and views. Arrive home to your private 2-car garage and step into the ground floor foyer with rec room and half bath—aka "the 4th bedroom." The second level is first class when it comes to relaxing and entertaining, with its masterful flow from dining room to kitchen to family room, and further outward to a large welcoming deck. Move up to the third floor and the comforts of your primary suite with its dual-sink bath and generous walk-in closet. A second bedroom and full bath, as well as laundry also call this floor home. And there's more to go! Step up to the fourth floor and into a large media room offering access to an amazing terrace with optional fireplace. A third bedroom and full bath completes the top floor. Ready for personalization from top to bottom, you can even add an elevator for enhanced convenience—and wow-factor!

### Features of this Floorplan

- End unit townhome
- Covered terrace with option to add NanaWall and brick fireplace
- Multiple third floor bedroom layouts
- Spacious deck
- Rear load 2-car garage

### eagleofva.com

**FIRST FLOOR** 