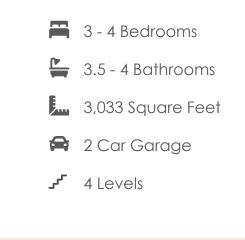

Move up—and over—to deluxe with the Rowland. This spacious 4-story end unit townhome blends exquisite craftmanship, exacting detail, and a flair for modern urban living—all with the 'side benefits' of additional windows offering more natural light and views. Arrive home to your private 2-car garage and step into the ground floor foyer with rec room and half bath—aka "the 4th bedroom." The second level is first class when it comes to relaxing and entertaining, with its masterful flow from dining room to kitchen to family room, and further outward to a large welcoming deck. Move up to the third floor and the comforts of your primary suite with its dual-sink bath and generous walk-in closet. A second bedroom and full bath, as well as laundry also call this floor home. And there's more to go! Step up to the fourth floor and into a large media room offering access to an amazing terrace with optional fireplace. A third bedroom and full bath completes the top floor. Ready for personalization from top to bottom, you can even add an elevator for enhanced convenience—and wow-factor!