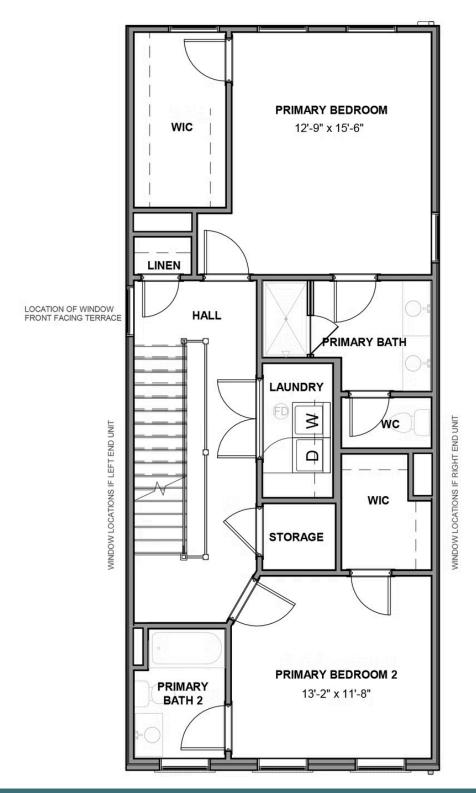

Move up—and over—to deluxe with the Rowland. This spacious 4-story end unit townhome blends exquisite craftmanship, exacting detail, and a flair for modern urban living—all with the 'side benefits' of additional windows offering more natural light and views. Arrive home to your private 2-car garage and step into the ground floor foyer with rec room and half bath—aka "the 4th bedroom." The second level is first class when it comes to relaxing and entertaining, with its masterful flow from dining room to kitchen to family room, and further outward to a large welcoming deck. Move up to the third floor and the comforts of your primary suite with its dual-sink bath and generous walk-in closet. A second bedroom and full bath, as well as laundry also call this floor home. And there's more to go! Step up to the fourth floor and into a large media room offering access to an amazing terrace with optional fireplace. A third bedroom and full bath completes the top floor. Ready for personalization from top to bottom, you can even add an elevator for enhanced convenience—and wow-factor!

#### **SECOND FLOOR**