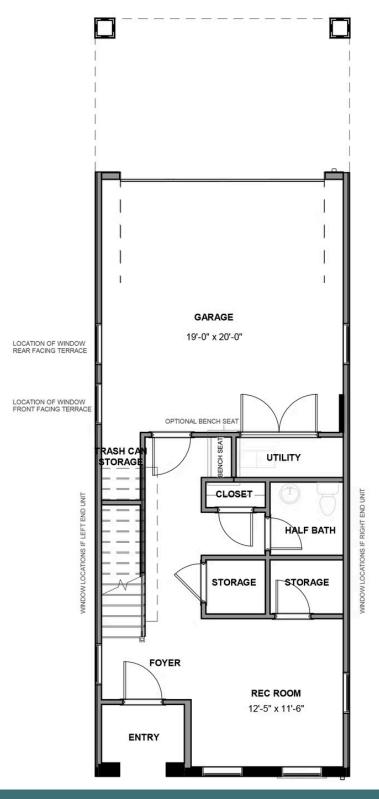

### eagleofva.com

**FIRST FLOOR** 

Move up—and over—to deluxe with the Rowland. This spacious 4-story end unit townhome blends exquisite craftmanship, exacting detail, and a flair for modern urban living—all with the 'side benefits' of additional windows offering more natural light and views. Arrive home to your private 2-car garage and step into the ground floor foyer with rec room and half bath—aka "the 4th bedroom." The second level is first class when it comes to relaxing and entertaining, with its masterful flow from dining room to kitchen to family room, and further outward to a large welcoming deck. Move up to the third floor and the comforts of your primary suite with its dual-sink bath and generous walk-in closet. A second bedroom and full bath, as well as laundry also call this floor home. And there's more to go! Step up to the fourth floor and into a large media room offering access to an amazing terrace with optional fireplace. A third bedroom and full bath completes the top floor. Ready for personalization from top to bottom, you can even add an elevator for enhanced convenience—and wow-factor!