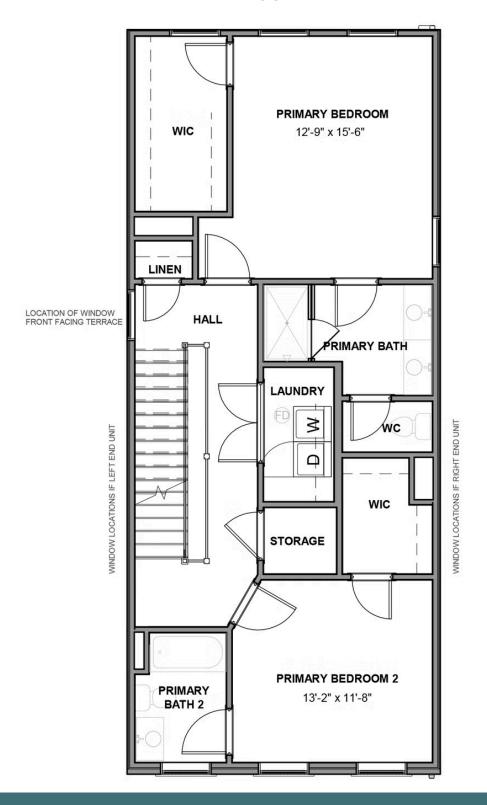

welcoming deck. Move up to the third floor and the comforts of your primary suite with its dual-sink bath and generous walk-in closet. A second bedroom and full bath, as well as laundry also call this floor home. And there's more to go! Step up to the fourth floor and into a large media room offering access to an amazing terrace with optional fireplace. A third bedroom and full bath completes the top floor. Ready for personalization from top to bottom, you can even add an elevator for enhanced convenience—and wow-factor!

### Features of this Floorplan

- End unit townhome
- Covered terrace with option to add NanaWall and brick fireplace
- Multiple third floor bedroom layouts
- Spacious deck
- Rear load 2-car garage







#### FIRST FLOOR





#### **SECOND FLOOR**





#### THIRD FLOOR





#### **FOURTH FLOOR**