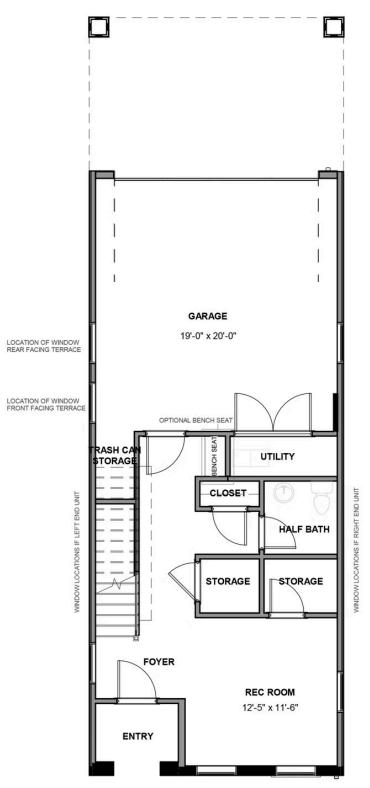

#### FIRST FLOOR

3 - 4 Bedrooms

3.5 - 4 Bathrooms

3,033 Square Feet

2 Car Garage

4 Levels 4

Move up—and over—to deluxe with the Rowland. This spacious 4-story end unit townhome blends exquisite craftmanship, exacting detail, and a flair for modern urban living—all with the 'side benefits' of additional windows offering more natural light and views. Arrive home to your private 2-car garage and step into the ground floor foyer with rec room and half bath—aka "the 4th bedroom." The second level is first class when it comes to relaxing and entertaining, with its masterful flow from dining room to kitchen to family room, and further outward to a large welcoming deck. Move up to the third floor and the comforts of your primary suite with its dual-sink bath and generous walk-in closet. A second bedroom and full bath, as well as laundry also call this floor home. And there's more to go! Step up to the fourth floor and into a large media room offering access to an amazing terrace with optional fireplace. A third bedroom and full bath completes the top floor. Ready for personalization from top to bottom, you can even add an elevator for enhanced convenience—and wow-factor!