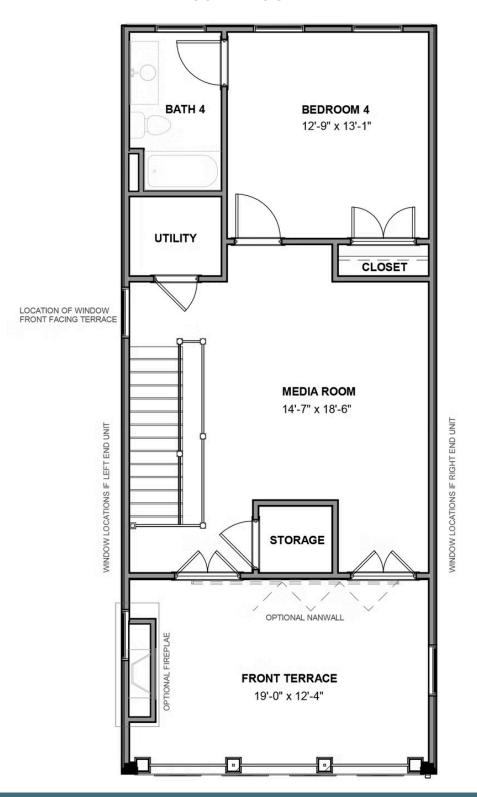

the third floor and the comforts of your primary suite with its dual-sink bath and generous walk-in closet. A second bedroom and full bath, as well as laundry also call this floor home. And there's more to go! Step up to the fourth floor and into a large media room offering access to an amazing terrace with optional fireplace. A third bedroom and full bath completes the top floor. Ready for personalization from top to bottom, you can even add an elevator for enhanced convenience—and wow-factor!

### Features of this Floorplan

- End unit townhome
- Covered terrace with option to add NanaWall and brick fireplace
- Multiple third floor bedroom layouts
- Spacious deck
- Rear load 2-car garage







#### FIRST FLOOR





#### **SECOND FLOOR**





#### THIRD FLOOR





#### **FOURTH FLOOR**