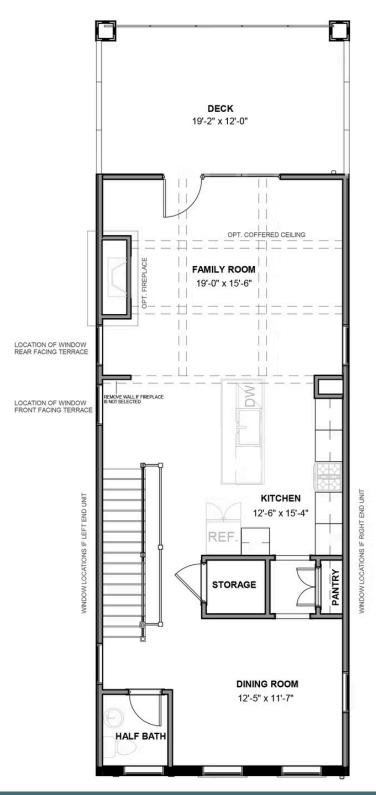

#### **SECOND FLOOR**

3 - 4 Bedrooms

3.5 - 4 Bathrooms

3,033 Square Feet

2 Car Garage

4 Levels 4

Move up—and over—to deluxe with the Rowland. This spacious 4-story end unit townhome blends exquisite craftmanship, exacting detail, and a flair for modern urban living—all with the 'side benefits' of additional windows offering more natural light and views. Arrive home to your private 2-car garage and step into the ground floor foyer with rec room and half bath—aka "the 4th bedroom." The second level is first class when it comes to relaxing and entertaining, with its masterful flow from dining room to kitchen to family room, and further outward to a large welcoming deck. Move up to the third floor and the comforts of your primary suite with its dual-sink bath and generous walk-in closet. A second bedroom and full bath, as well as laundry also call this floor home. And there's more to go! Step up to the fourth floor and into a large media room offering access to an amazing terrace with optional fireplace. A third bedroom and full bath completes the top floor. Ready for personalization from top to bottom, you can even add an elevator for enhanced convenience—and wow-factor!