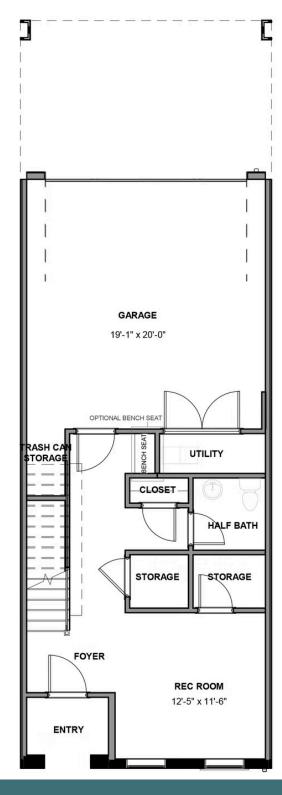

#### **FIRST FLOOR**

# THE **Park**AT GREENGATE

3 - 4 Bedrooms

3.5 - 4 Bathrooms

3,033 Square Feet

2 Car Garage

4 Levels

Level-up your luxury in the Park, a spacious 4-story townhome that blends exquisite craftmanship and exacting detail with a flair for modern urban living. Parking is never a problem with a private 2-car garage that welcomes you home to a ground foyer with rec room and half bath—aka "the 4th bedroom." The second level is first class when it comes to relaxing and entertaining, with its masterful flow from dining room to kitchen to family room, and further outward to a large welcoming deck. Move up to the third floor and the comforts of your primary suite with its dual-sink bath and generous walk-in closet. A second bedroom and full bath, as well as laundry also call this floor home. And there's more to go! Step up to the fourth floor and into a large media room offering access to an amazing terrace with optional fireplace. A third bedroom and full bath completes the top floor. Ready for personalization from top to bottom, you can even add an elevator for enhanced convenience—and wow-factor!