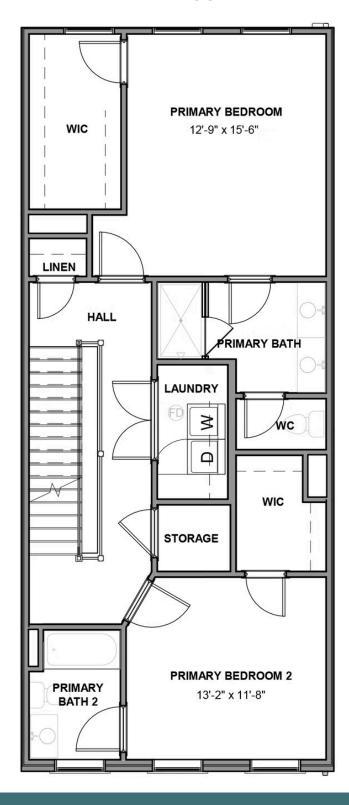

# THE **Park**AT GREENGATE

3 - 4 Bedrooms

3.5 - 4 Bathrooms

3,033 Square Feet

2 Car Garage

4 Levels

Level-up your luxury in the Park, a spacious 4-story townhome that blends exquisite craftmanship and exacting detail with a flair for modern urban living. Parking is never a problem with a private 2-car garage that welcomes you home to a ground foyer with rec room and half bath—aka "the 4th bedroom." The second level is first class when it comes to relaxing and entertaining, with its masterful flow from dining room to kitchen to family room, and further outward to a large welcoming deck. Move up to the third floor and the comforts of your primary suite with its dual-sink bath and generous walk-in closet. A second bedroom and full bath, as well as laundry also call this floor home. And there's more to go! Step up to the fourth floor and into a large media room offering access to an amazing terrace with optional fireplace. A third bedroom and full bath completes the top floor. Ready for personalization from top to bottom, you can even add an elevator for enhanced convenience—and wow-factor!

#### THIRD FLOOR