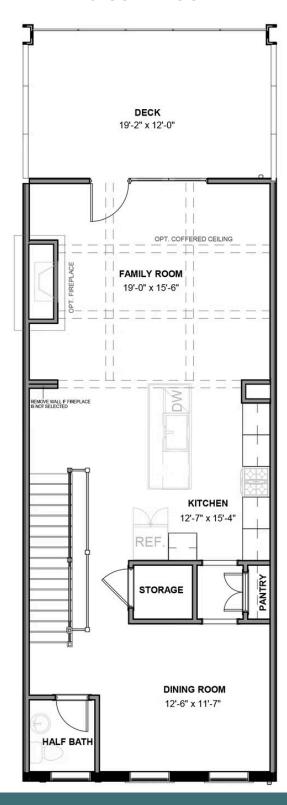

#### **SECOND FLOOR**

# THE **Park**AT GREENGATE

3 - 4 Bedrooms

3.5 - 4 Bathrooms

3,033 Square Feet

2 Car Garage

4 Levels

Level-up your luxury in the Park, a spacious 4-story townhome that blends exquisite craftmanship and exacting detail with a flair for modern urban living. Parking is never a problem with a private 2-car garage that welcomes you home to a ground foyer with rec room and half bath—aka "the 4th bedroom." The second level is first class when it comes to relaxing and entertaining, with its masterful flow from dining room to kitchen to family room, and further outward to a large welcoming deck. Move up to the third floor and the comforts of your primary suite with its dual-sink bath and generous walk-in closet. A second bedroom and full bath, as well as laundry also call this floor home. And there's more to go! Step up to the fourth floor and into a large media room offering access to an amazing terrace with optional fireplace. A third bedroom and full bath completes the top floor. Ready for personalization from top to bottom, you can even add an elevator for enhanced convenience—and wow-factor!