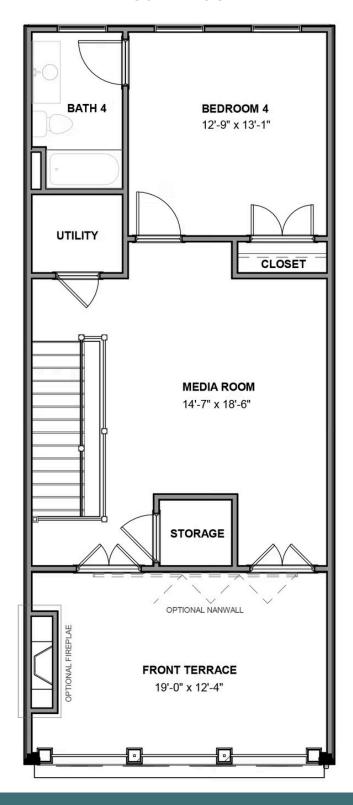

# THE **Park**AT GREENGATE

3 - 4 Bedrooms

3.5 - 4 Bathrooms

3,033 Square Feet

2 Car Garage

4 Levels

Level-up your luxury in the Park, a spacious 4-story townhome that blends exquisite craftmanship and exacting detail with a flair for modern urban living. Parking is never a problem with a private 2-car garage that welcomes you home to a ground foyer with rec room and half bath—aka "the 4th bedroom." The second level is first class when it comes to relaxing and entertaining, with its masterful flow from dining room to kitchen to family room, and further outward to a large welcoming deck. Move up to the third floor and the comforts of your primary suite with its dual-sink bath and generous walk-in closet. A second bedroom and full bath, as well as laundry also call this floor home. And there's more to go! Step up to the fourth floor and into a large media room offering access to an amazing terrace with optional fireplace. A third bedroom and full bath completes the top floor. Ready for personalization from top to bottom, you can even add an elevator for enhanced convenience—and wow-factor!

#### **FOURTH FLOOR**