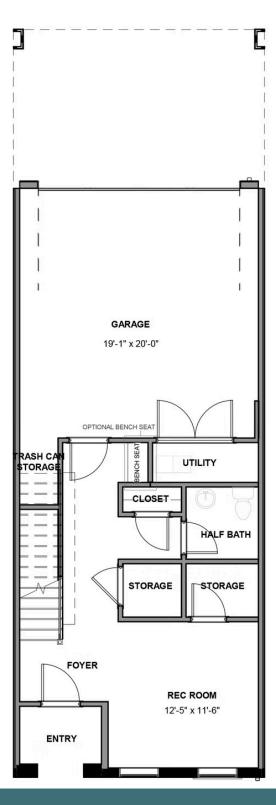

#### **FIRST FLOOR**

### THE **Park** AT GREENGATE

Level-up your luxury in the Park, a spacious 4-story townhome that blends exquisite craftmanship and exacting detail with a flair for modern urban living. Parking is never a problem with a private 2-car garage that welcomes you home to a ground foyer with rec room and half bath—aka "the 4th bedroom." The second level is first class when it comes to relaxing and entertaining, with its masterful flow from dining room to kitchen to family room, and further outward to a large welcoming deck. Move up to the third floor and the comforts of your primary suite with its dual-sink bath and generous walk-in closet. A second bedroom and full bath, as well as laundry also call this floor home. And there's more to go! Step up to the fourth floor and into a large media room offering access to an amazing terrace with optional fireplace. A third bedroom and full bath completes the top floor. Ready for personalization from top to bottom, you can even add an elevator for enhanced convenience—and wow-factor!