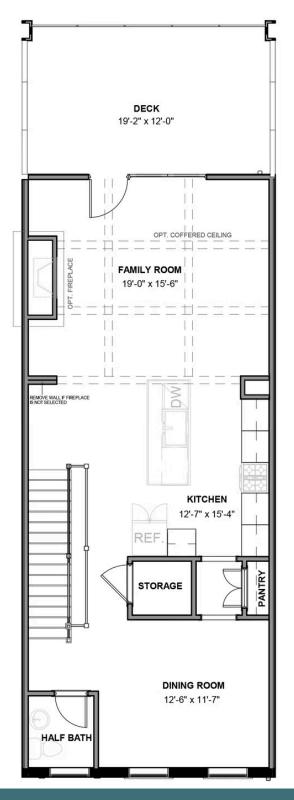

#### **FIRST FLOOR**

### THE **Park** AT GREENGATE

Level-up your luxury in the Park, a spacious 4-story townhome that blends exquisite craftmanship and exacting detail with a flair for modern urban living. Parking is never a problem with a private 2-car garage that welcomes you home to a ground foyer with rec room and half bath—aka "the 4th bedroom." The second level is first class when it comes to relaxing and entertaining, with its masterful flow from dining room to kitchen to family room, and further outward to a large welcoming deck. Move up to the third floor and the comforts of your primary suite with its dual-sink bath and generous walk-in closet. A second bedroom and full bath, as well as laundry also call this floor home. And there's more to go! Step up to the fourth floor and into a large media room offering access to an amazing terrace with optional fireplace. A third bedroom and full bath completes the top floor. Ready for personalization from top to bottom, you can even add an elevator for enhanced convenience—and wow-factor!