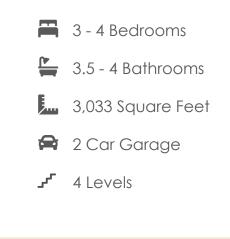

### THE **Park** AT GREENGATE

Level-up your luxury in the Park, a spacious 4-story townhome that blends exquisite craftmanship and exacting detail with a flair for modern urban living. Parking is never a problem with a private 2-car garage that welcomes you home to a ground foyer with rec room and half bath—aka "the 4th bedroom." The second level is first class when it comes to relaxing and entertaining, with its masterful flow from dining room to kitchen to family room, and further outward to a large welcoming deck. Move up to the third floor and the comforts of your primary suite with its dual-sink bath and generous walk-in closet. A second bedroom and full bath, as well as laundry also call this floor home. And there's more to go! Step up to the fourth floor and into a large media room offering access to an amazing terrace with optional fireplace. A third bedroom and full bath completes the top floor. Ready for personalization from top to bottom, you can even add an elevator for enhanced convenience—and wow-factor!