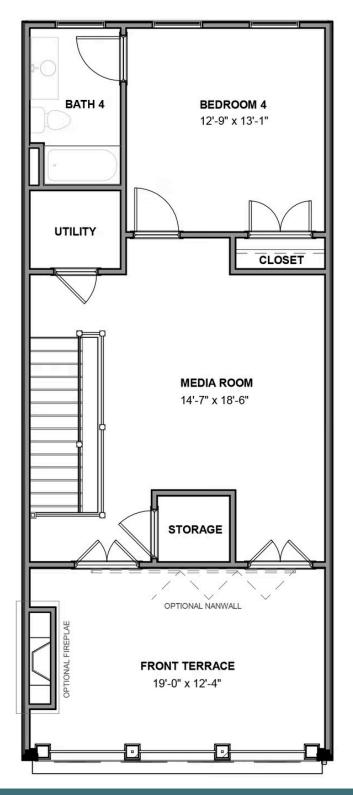

#### FOURTH FLOOR

### THE **Park** AT GREENGATE

Level-up your luxury in the Park, a spacious 4-story townhome that blends exquisite craftmanship and exacting detail with a flair for modern urban living. Parking is never a problem with a private 2-car garage that welcomes you home to a ground foyer with rec room and half bath—aka "the 4th bedroom." The second level is first class when it comes to relaxing and entertaining, with its masterful flow from dining room to kitchen to family room, and further outward to a large welcoming deck. Move up to the third floor and the comforts of your primary suite with its dual-sink bath and generous walk-in closet. A second bedroom and full bath, as well as laundry also call this floor home. And there's more to go! Step up to the fourth floor and into a large media room offering access to an amazing terrace with optional fireplace. A third bedroom and full bath completes the top floor. Ready for personalization from top to bottom, you can even add an elevator for enhanced convenience—and wow-factor!