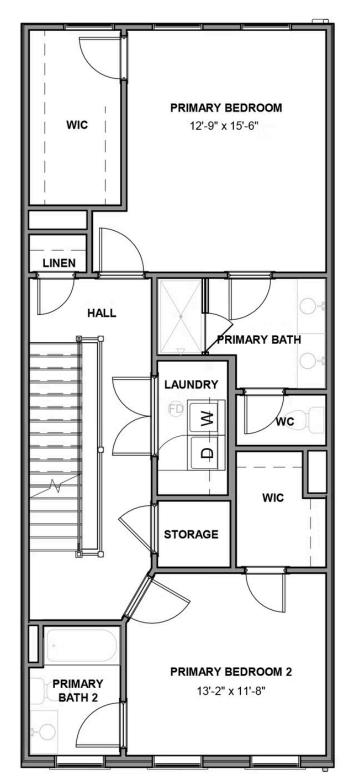

#### SECOND FLOOR

### THE **Park** AT GREENGATE

Level-up your luxury in the Park, a spacious 4-story townhome that blends exquisite craftmanship and exacting detail with a flair for modern urban living. Parking is never a problem with a private 2-car garage that welcomes you home to a ground foyer with rec room and half bath—aka "the 4th bedroom." The second level is first class when it comes to relaxing and entertaining, with its masterful flow from dining room to kitchen to family room, and further outward to a large welcoming deck. Move up to the third floor and the comforts of your primary suite with its dual-sink bath and generous walk-in closet. A second bedroom and full bath, as well as laundry also call this floor home. And there's more to go! Step up to the fourth floor and into a large media room offering access to an amazing terrace with optional fireplace. A third bedroom and full bath completes the top floor. Ready for personalization from top to bottom, you can even add an elevator for enhanced convenience—and wow-factor!