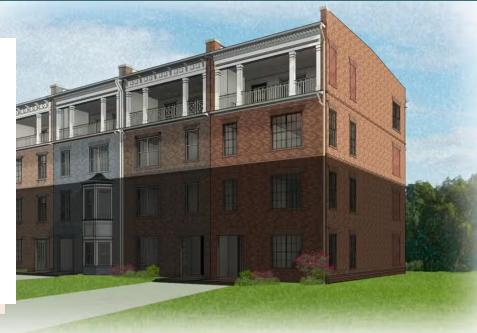

#### THE **McKinney** AT GREENGATE

Designed for today's lifestyles and personalized to yours, the McKinney is a 2-level, 2-bedroom condo offering over 2,400 square feet of space. Consisting of the third and fourth floor of the townhouse, the McKinney offers everything you could imagine in modern urban living with walkable access to lively local markets, shops, and restaurants. Pull-in to your private, 1-car garage and step into the foyer, where your personal elevator awaits to whisk you to the third floor landing (first floor of your home). Here you'll find the primary suite complete with dual-sink bath and generous walk-in closet, as well as an additional bedroom, full bath, laundry and flexible loft space. Step up to the fourth floor (second floor of your home) and bask in the airy openness and seamless flow of kitchen, dining, and family room—leading to the covered terrace with optional fireplace perfect for entertaining or making any moment cozy. Pets are welcome