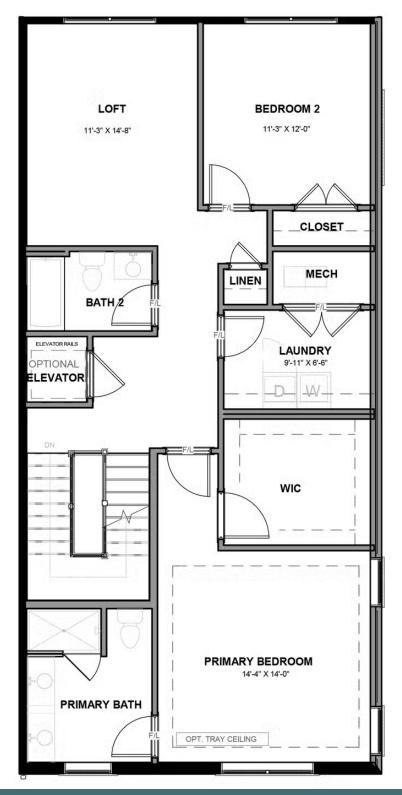

#### eagleofva.com

THIRD FLOOR

#### THE **McKinney** AT GREENGATE

Designed for today's lifestyles and personalized to yours, the McKinney is a 2-level, 2-bedroom condo offering over 2,400 square feet of space. Consisting of the third and fourth floor of the townhouse, the McKinney offers everything you could imagine in modern urban living with walkable access to lively local markets, shops, and restaurants. Pull-in to your private, 1-car garage and step into the foyer, where your personal elevator awaits to whisk you to the third floor landing (first floor of your home). Here you'll find the primary suite complete with dual-sink bath and generous walk-in closet, as well as an additional bedroom, full bath, laundry and flexible loft space. Step up to the fourth floor (second floor of your home) and bask in the airy openness and seamless flow of kitchen, dining, and family room—leading to the covered terrace with optional fireplace perfect for entertaining or making any moment cozy. Pets are welcome