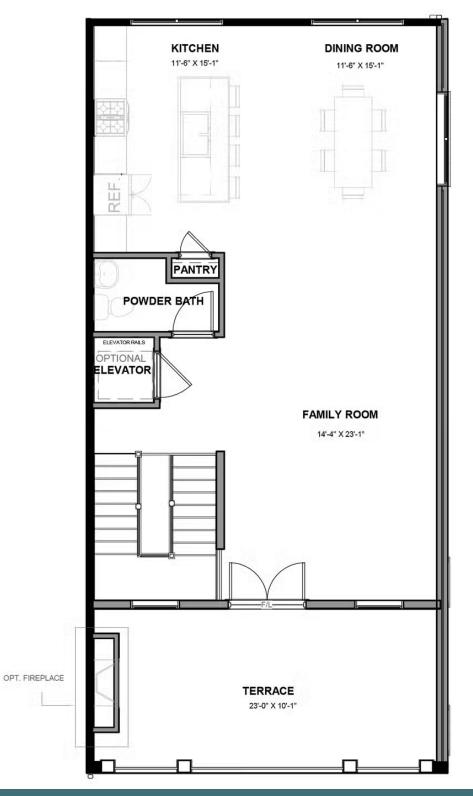

## eagleofva.com

FOURTH FLOOR

#### THE **McKinney** AT GREENGATE

Designed for today's lifestyles and personalized to yours, the McKinney is a 2-level, 2-bedroom condo offering over 2,400 square feet of space. Consisting of the third and fourth floor of the townhouse, the McKinney offers everything you could imagine in modern urban living with walkable access to lively local markets, shops, and restaurants. Pull-in to your private, 1-car garage and step into the foyer, where your personal elevator awaits to whisk you to the third floor landing (first floor of your home). Here you'll find the primary suite complete with dual-sink bath and generous walk-in closet, as well as an additional bedroom, full bath, laundry and flexible loft space. Step up to the fourth floor (second floor of your home) and bask in the airy openness and seamless flow of kitchen, dining, and family room—leading to the covered terrace with optional fireplace perfect for entertaining or making any moment cozy. Pets are welcome

#### Features of this Floorplan

- Covered terrace with option to add NanaWall and brick fireplace
- Personal elevator