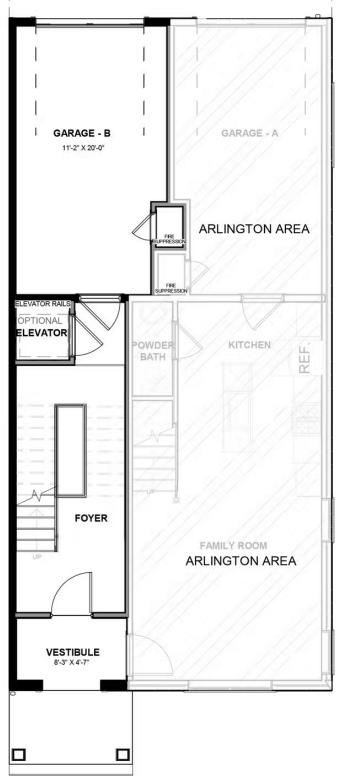

# eagleofva.com

**FIRST FLOOR** 

#### THE **McKinney** AT GREENGATE

Designed for today's lifestyles and personalized to yours, the McKinney is a 2-level, 2-bedroom condo offering over 2,400 square feet of space. Consisting of the third and fourth floor of the townhouse, the McKinney offers everything you could imagine in modern urban living with walkable access to lively local markets, shops, and restaurants. Pull-in to your private, 1-car garage and step into the foyer, where your personal elevator awaits to whisk you to the third floor landing (first floor of your home). Here you'll find the primary suite complete with dual-sink bath and generous walk-in closet, as well as an additional bedroom, full bath, laundry and flexible loft space. Step up to the fourth floor (second floor of your home) and bask in the airy openness and seamless flow of kitchen, dining, and family room—leading to the covered terrace with optional fireplace perfect for entertaining or making any moment cozy. Pets are welcome