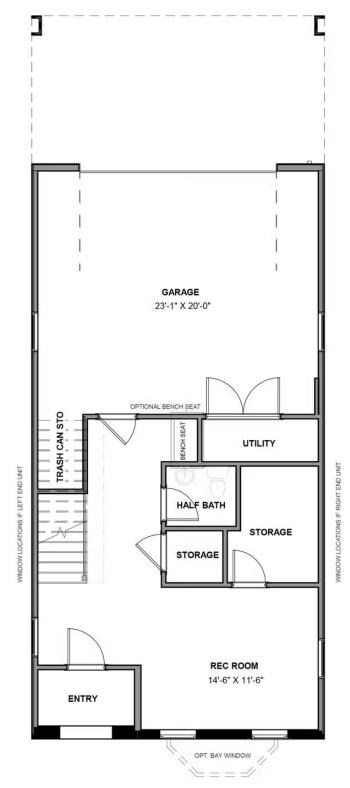

#### eagleofva.com

THE **Malvern** AT GREENGATE

**FIRST FLOOR** 

#### THE **Malvern** AT GREENGATE

**Meagle** 

The townhome other homes dream of, the Malvern redefines spaciousness with a multi-level flow teeming with exquisite craftsmanship, authentic details, and flair for modern urban-style living. Offering the end unit benefits of additional windows and natural light, the Malvern distinctive curb appeal can be further enhanced with an optional front bay window. A 2-car garage welcomes you to the ground floor foyer with rec room and half bath—aka "the 4th bedroom." The second level is first class when it comes to relaxing and entertaining, with its masterful flow from dining room to kitchen to family room, and further outward to a large welcoming deck. Move up to the third floor and the comforts of your primary suite with luxurious dual-sink bath and jaw-dropping walk-in closet. A second bedroom and full bath, as well as laundry also call this floor home. The fourth floor will quickly become your favorite with its large media room and amazing rooftop terrace, with an optional fireplace for year-round relaxation. A third bedroom and full bath completes the top floor. Ready for personalization from top to bottom, you can even add an elevator for enhanced convenience—and swank-factor!