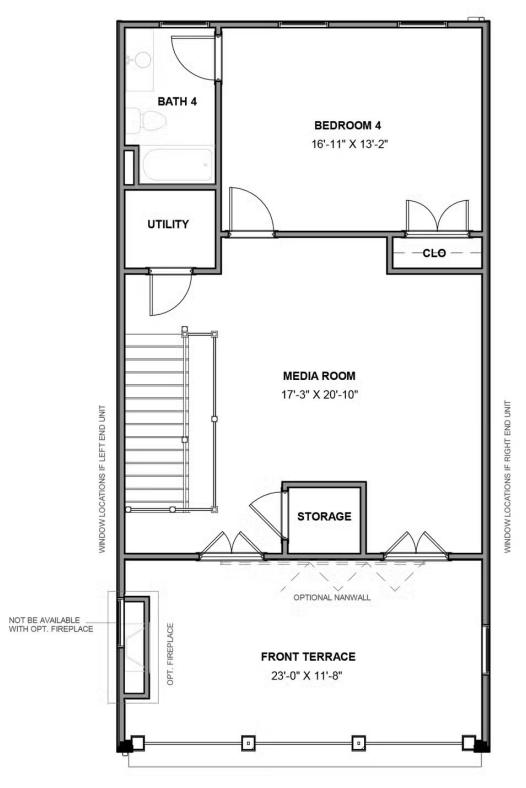

oor home. The fourth floor will quickly become your favorite with its large media room and amazing rooftop terrace, with an optional fireplace for year-round relaxation. A third bedroom and full bath completes the top floor. Ready for personalization from top to bottom, you can even add an elevator for enhanced convenience—and swank-factor!

#### Features of this Floorplan

- End unit townhome
- Covered terrace with option to add NanaWall and/or brick fireplace
- Spacious deck
- Multiple third floor bedroom layouts
- Rear load 2-car garage
- Elevator option

## eagleofva.com







#### eagleofva.com

THE **Malvern** AT GREENGATE



**FIRST FLOOR** 



# eagleofva.com

THE **Malvern** AT GREENGATE



SECOND FLOOR



# eagleofva.com





THIRD FLOOR



#### eagleofva.com





FOURTH FLOOR



## eagleofva.com