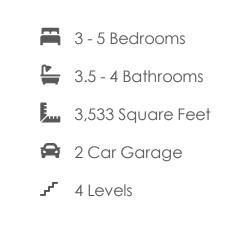

#### THE **Malvern** AT GREENGATE

**Meagle** 

The townhome other homes dream of, the Malvern redefines spaciousness with a multi-level flow teeming with exquisite craftsmanship, authentic details, and flair for modern urban-style living. Offering the end unit benefits of additional windows and natural light, the Malvern distinctive curb appeal can be further enhanced with an optional front bay window. A 2-car garage welcomes you to the ground floor foyer with rec room and half bath—aka "the 4th bedroom." The second level is first class when it comes to relaxing and entertaining, with its masterful flow from dining room to kitchen to family room, and further outward to a large welcoming deck. Move up to the third floor and the comforts of your primary suite with luxurious dual-sink bath and jaw-dropping walk-in closet. A second bedroom and full bath, as well as laundry also call this floor home. The fourth floor will quickly become your favorite with its large media room and amazing rooftop terrace, with an optional fireplace for year-round relaxation. A third bedroom and full bath completes the top floor. Ready for personalization from top to bottom, you can even add an elevator for enhanced convenience—and swank-factor!