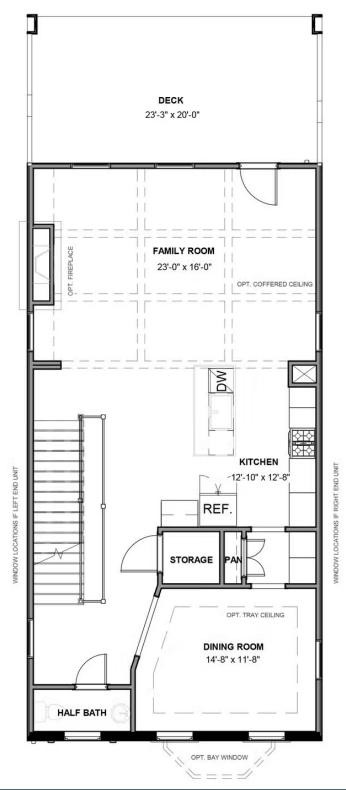

closet. A second bedroom and full bath, as well as laundry also call this floor home. The fourth floor will quickly become your favorite with its large media room and amazing rooftop terrace, with an optional fireplace for year-round relaxation. A third bedroom and full bath completes the top floor. Ready for personalization from top to bottom, you can even add an elevator for enhanced convenience—and swank-factor!

#### Features of this Floorplan

- End unit townhome
- Covered terrace with option to add NanaWall and/or brick fireplace
- Spacious deck
- Multiple third floor bedroom layouts
- Rear load 2-car garage
- Elevator option

## eagleofva.com







#### eagleofva.com

THE **Malvern** AT GREENGATE



**FIRST FLOOR** 



# eagleofva.com

THE **Malvern** AT GREENGATE



SECOND FLOOR



# eagleofva.com





THIRD FLOOR



#### eagleofva.com





FOURTH FLOOR



## eagleofva.com