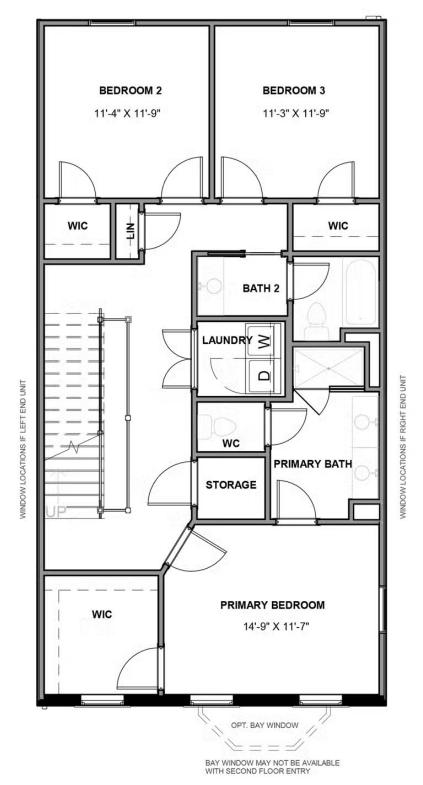

th, as well as laundry also call this floor home. The fourth floor will quickly become your favorite with its large media room and amazing rooftop terrace, with an optional fireplace for year-round relaxation. A third bedroom and full bath completes the top floor. Ready for personalization from top to bottom, you can even add an elevator for enhanced convenience—and swank-factor!

#### Features of this Floorplan

- End unit townhome
- Covered terrace with option to add NanaWall and/or brick fireplace
- Spacious deck
- Multiple third floor bedroom layouts
- Rear load 2-car garage
- Elevator option

## eagleofva.com







#### eagleofva.com

THE **Malvern** AT GREENGATE



**FIRST FLOOR** 



# eagleofva.com

THE **Malvern** AT GREENGATE



SECOND FLOOR



# eagleofva.com





THIRD FLOOR



#### eagleofva.com





FOURTH FLOOR



## eagleofva.com