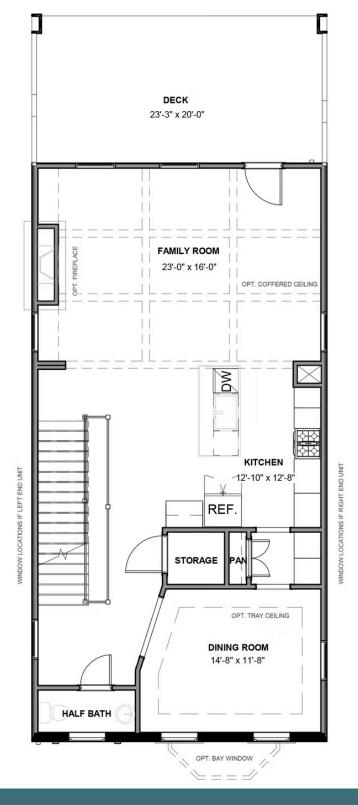

#### **SECOND FLOOR**

3 - 4 Bedrooms

3.5 - 4 Bathrooms

3,533 Square Feet

2 Car Garage

4 Levels **حر** 

The townhome other homes dream of, the Malvern redefines spaciousness with a multi-level flow teeming with exquisite craftsmanship, authentic details, and flair for modern urban-style living. Offering the end unit benefits of additional windows and natural light, the Malvern distinctive curb appeal can be further enhanced with an optional front bay window. A 2-car garage welcomes you to the ground floor foyer with rec room and half bath—aka "the 4th bedroom." The second level is first class when it comes to relaxing and entertaining, with its masterful flow from dining room to kitchen to family room, and further outward to a large welcoming deck. Move up to the third floor and the comforts of your primary suite with luxurious dual-sink bath and jaw-dropping walk-in closet. A second bedroom and full bath, as well as laundry also call this floor home. The fourth floor will quickly become your favorite with its large media room and amazing rooftop terrace, with an optional fireplace for year-round relaxation. A third bedroom and full bath completes the top floor. Ready for personalization from top to bottom, you can even add an elevator for enhanced convenience—and swank-factor!