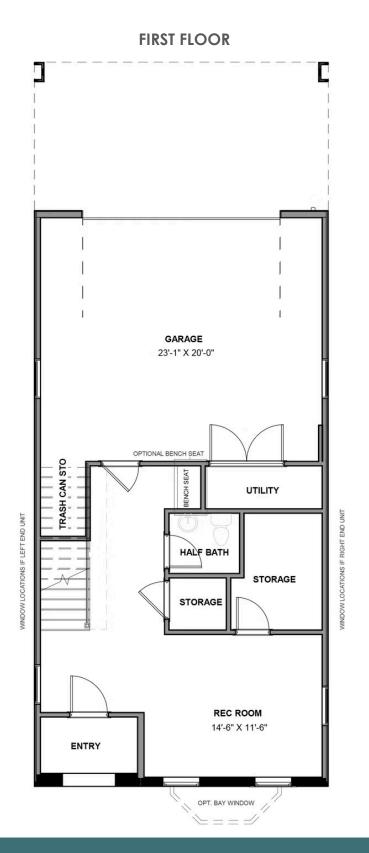

3 - 4 Bedrooms

3.5 - 4 Bathrooms

3,533 Square Feet

2 Car Garage

4 Levels **حر** 

The townhome other homes dream of, the Malvern redefines spaciousness with a multi-level flow teeming with exquisite craftsmanship, authentic details, and flair for modern urban-style living. Offering the end unit benefits of additional windows and natural light, the Malvern distinctive curb appeal can be further enhanced with an optional front bay window. A 2-car garage welcomes you to the ground floor foyer with rec room and half bath—aka "the 4th bedroom." The second level is first class when it comes to relaxing and entertaining, with its masterful flow from dining room to kitchen to family room, and further outward to a large welcoming deck. Move up to the third floor and the comforts of your primary suite with luxurious dual-sink bath and jaw-dropping walk-in closet. A second bedroom and full bath, as well as laundry also call this floor home. The fourth floor will quickly become your favorite with its large media room and amazing rooftop terrace, with an optional fireplace for year-round relaxation. A third bedroom and full bath completes the top floor. Ready for personalization from top to bottom, you can even add an elevator for enhanced convenience—and swank-factor!