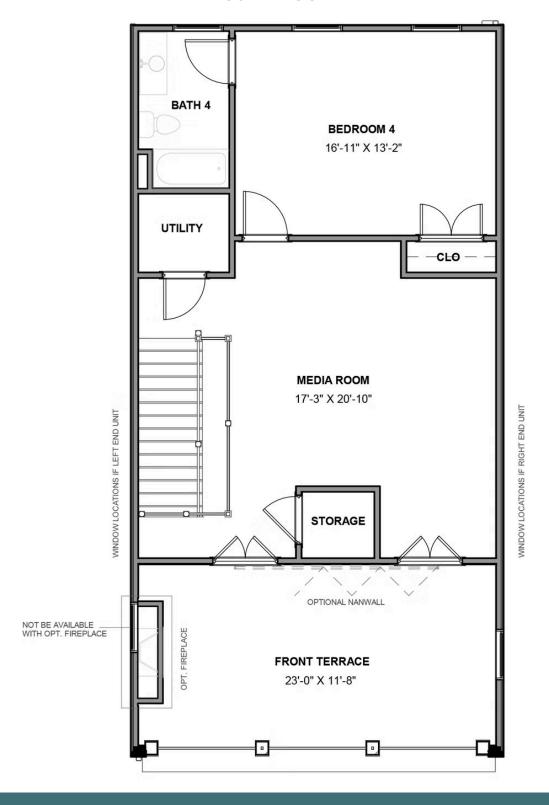

your primary suite with luxurious dual-sink bath and jaw-dropping walk-in closet. A second bedroom and full bath, as well as laundry also call this floor home. The fourth floor will quickly become your favorite with its large media room and amazing rooftop terrace, with an optional fireplace for year-round relaxation. A third bedroom and full bath completes the top floor. Ready for personalization from top to bottom, you can even add an elevator for enhanced convenience—and swank-factor!

#### Features of this Floorplan

- End unit townhome
- Covered terrace with option to add NanaWall and/or brick fireplace
- Spacious deck
- Multiple third floor bedroom layouts
- Rear load 2-car garage
- Elevator option













#### **SECOND FLOOR**





#### THIRD FLOOR





#### **FOURTH FLOOR**