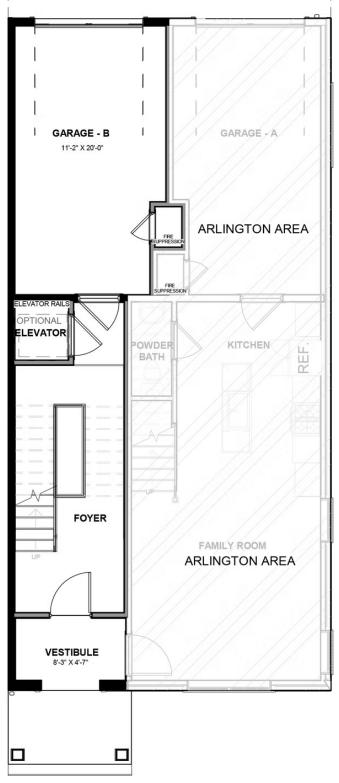

### eagleofva.com

**FIRST FLOOR** 

This McKinney 2-level condo with personal elevator is the perfect fit for low maintenance living and all the amenities that abound in this community. This home has its own personal first floor foyer and one car garage with a driveway to park an additional car. The remainder of the home occupies the upper two levels of a four-story building, aesthetically fitting right in with our beautiful townhomes. This home has all hardwood stairs and elevator access to the third and fourth floors. All three bedrooms are located on the third floor with a spacious laundry room. Primary bedroom has a HUGE walk-in closet that is sure to impress! Primary has an en suite bath with quartz counters and tile throughout shower walls and floors. Further down the hallway is where the 2nd and 3rd bedrooms are, also perfect for a home office or home gym. Upstairs is the main living area with kitchen and upgraded quartz counters island, open dining room and enormous family room that leads out to the COVERED TERRACE with gas brick fireplace. With a side view of one of our sought after pocket parks, this homesite is one you don't want to miss.