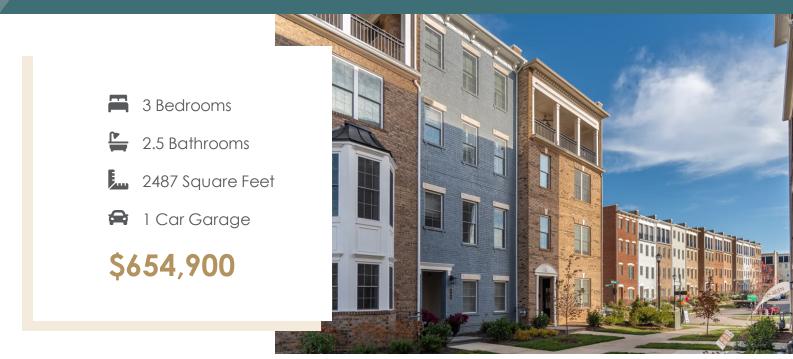

This McKinney 2-level condo with personal elevator is the perfect fit for low maintenance living and all the amenities that abound in this community. This home has its own personal first floor foyer and one car garage with a driveway to park an additional car. The remainder of the home occupies the upper two levels of a four-story building, aesthetically fitting right in with our beautiful townhomes. This home has all hardwood stairs and elevator access to the third and fourth floors. All three bedrooms are located on the third floor with a spacious laundry room. Primary bedroom has a HUGE walk-in closet that is sure to impress! Primary has an en suite bath with quartz counters and tile throughout shower walls and floors. Further down the hallway is where the 2nd and 3rd bedrooms are, also perfect for a home office or home gym. Upstairs is the main living area with kitchen and upgraded quartz counters island, open dining room and enormous family room that leads out to the COVERED TERRACE with gas brick fireplace. With a side view of one of our sought after pocket parks, this homesite is one you don't want to miss.

#### Features of this Home

- Personal elevator to all floors
- Spacious walk-in closet in primary bedroom
- Luxury quartz countertops throughout
- Covered terrace with brick fireplace