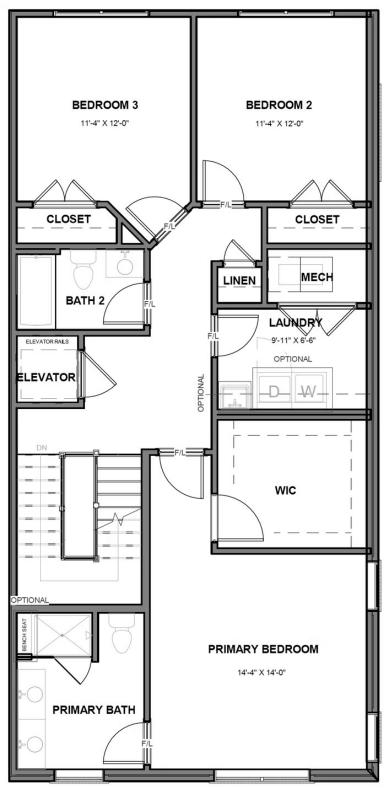

THIRD FLOOR

This McKinney 2-level condo with personal elevator is the perfect fit for low maintenance living and all the amenities that abound in this community. This home has its own personal first floor foyer and one car garage with a driveway to park an additional car. The remainder of the home occupies the upper two levels of a four-story building, aesthetically fitting right in with our beautiful townhomes. This home has all hardwood stairs and elevator access to the third and fourth floors. All three bedrooms are located on the third floor with a spacious laundry room. Primary bedroom has a HUGE walk-in closet that is sure to impress! Primary has an en suite bath with quartz counters and tile throughout shower walls and floors. Further down the hallway is where the 2nd and 3rd bedrooms are, also perfect for a home office or home gym. Upstairs is the main living area with kitchen and upgraded quartz counters island, open dining room and enormous family room that leads out to the COVERED TERRACE with gas brick fireplace. With a side view of one of our sought after pocket parks, this homesite is one you don't want to miss.