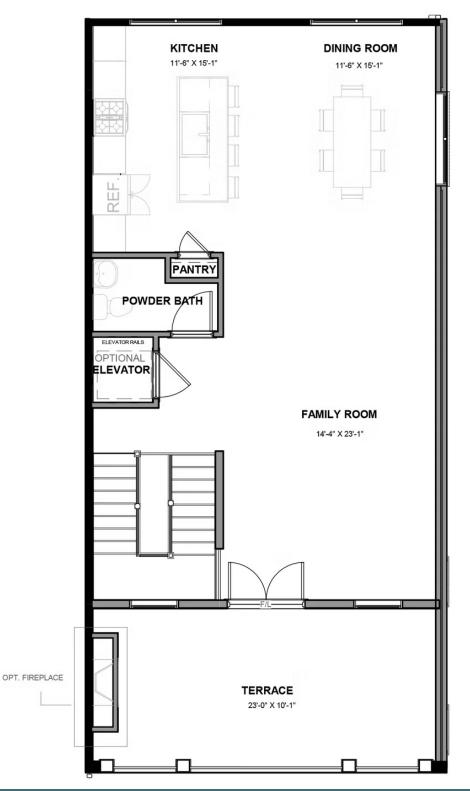

FOURTH FLOOR

This McKinney 2-level condo with personal elevator is the perfect fit for low maintenance living and all the amenities that abound in this community. This home has its own personal first floor foyer and one car garage with a driveway to park an additional car. The remainder of the home occupies the upper two levels of a four-story building, aesthetically fitting right in with our beautiful townhomes. This home has all hardwood stairs and elevator access to the third and fourth floors. All three bedrooms are located on the third floor with a spacious laundry room. Primary bedroom has a HUGE walk-in closet that is sure to impress! Primary has an en suite bath with quartz counters and tile throughout shower walls and floors. Further down the hallway is where the 2nd and 3rd bedrooms are, also perfect for a home office or home gym. Upstairs is the main living area with kitchen and upgraded quartz counters island, open dining room and enormous family room that leads out to the COVERED TERRACE with gas brick fireplace. With a side view of one of our sought after pocket parks, this homesite is one you don't want to miss.