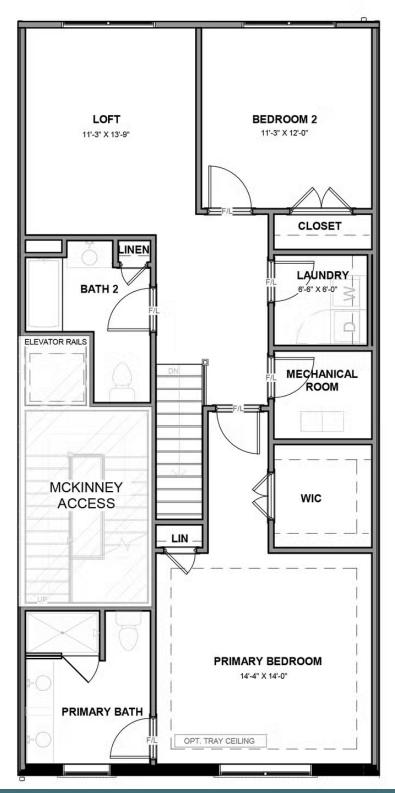

life.

#### Features of this Home

- End unit
- Loft
- Deck
- Ceramic tile shower with bench seat



This information is deemed reliable but not guaranteed. All details, dimensions, square footage, illustrations and pricing are approximate and may vary from actual plans and specifications. Contact an Eagle Sales Consultant for details. Current information as of 19th April 2024

# 360-A Souldren Walk #22A AT GREENGATE



FIRST FLOOR



## eagleofva.com

This information is deemed reliable but not guaranteed. All details, dimensions, square footage, illustrations and pricing are approximate and may vary from actual plans and specifications. Contact an Eagle Sales Consultant for details. Current information as of 19th April 2024

# 360-A Souldren Walk #22A AT GREENGATE



**SECOND FLOOR** 



# eagleofva.com

This information is deemed reliable but not guaranteed. All details, dimensions, square footage, illustrations and pricing are approximate and may vary from actual plans and specifications. Contact an Eagle Sales Consultant for details. Current information as of 19th April 2024