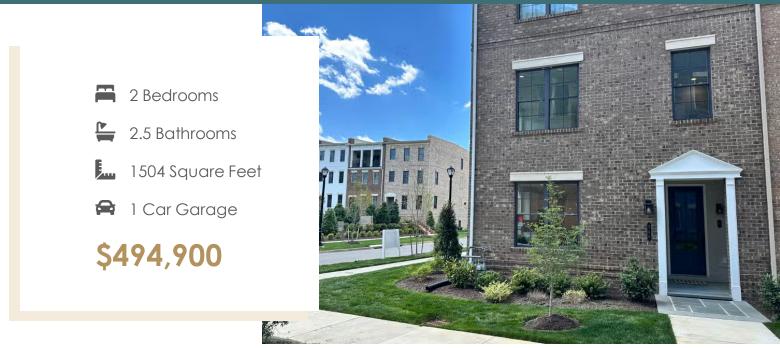

# 360-A Souldren Walk #22A AT GREENGATE

Welcome to modern urban living like never before with the Arlington, a 2-level, 2-bedroom condo offering 1,504 square feet of space. Arrive home to your private 1-car garage and step into your kitchen and open living room ready for relaxing or entertaining. A half-bath powder room completes the first floor. Step up the open stairwell to the second floor where your primary suite awaits with dual-sink bath, ceramic tile shower with bench seat, and generous walk-in closet. Here you'll also find an additional bedroom, full bath, laundry, and flexible loft space that leads out to a rear outside deck ready for kicking back and soaking up the good life.

#### Features of this Home

- End unit
- Loft
- Deck
- Ceramic tile shower with bench seat

This information is deemed reliable but not guaranteed. All details, dimensions, square footage, illustrations and pricing are approximate and may vary from actual plans and specifications. Contact an Eagle Sales Consultant for details. Current information as of 19th April 2024