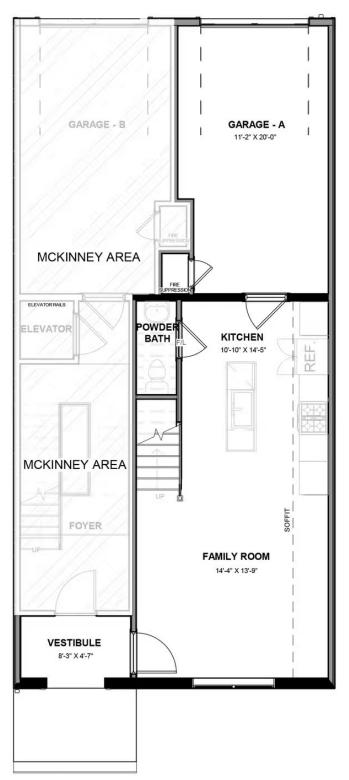

letes the first floor. Step up the open stairwell to the second floor where your primary suite awaits with dual-sink bath, ceramic tile shower with bench seat, and generous walk-in closet. Here you'll also find an additional bedroom, full bath, laundry, and flexible loft space that leads out to a rear outside deck ready for kicking back and soaking up the good life.

#### Features of this Home

- End unit
- Loft
- Deck
- Ceramic tile shower with bench seat



This information is deemed reliable but not guaranteed. All details, dimensions, square footage, illustrations and pricing are approximate and may vary from actual plans and specifications. Contact an Eagle Sales Consultant for details. Current information as of 19th April 2024

# 360-A Souldren Walk #22A AT GREENGATE



FIRST FLOOR



## eagleofva.com

This information is deemed reliable but not guaranteed. All details, dimensions, square footage, illustrations and pricing are approximate and may vary from actual plans and specifications. Contact an Eagle Sales Consultant for details. Current information as of 19th April 2024

# 360-A Souldren Walk #22A AT GREENGATE



**SECOND FLOOR** 



# eagleofva.com

This information is deemed reliable but not guaranteed. All details, dimensions, square footage, illustrations and pricing are approximate and may vary from actual plans and specifications. Contact an Eagle Sales Consultant for details. Current information as of 19th April 2024