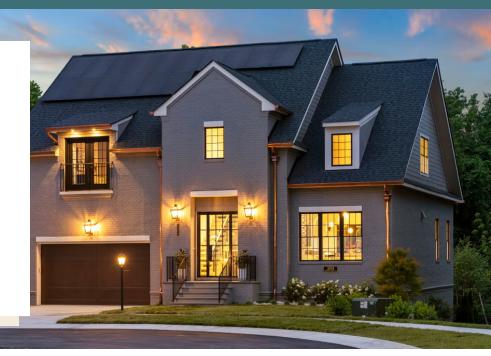

Introducing the Manhattan floor plan—a luxurious blend of traditional sensibility and modern style. This custom-built 4,925 square foot home home with first floor primary bedroom by CIRCLE Design Studio reimagines Richmond's conventional design with artistic metropolitan flair. Standout features include a floor-to-ceiling encased glass wine column, a dramatic open-riser metal staircase, ultra-modern kitchen & bathrooms with traditional trim, a unique dual-island layout, indoor/outdoor living with NanaWall folding glass walls, a full basement including theater room and bar with dramatic tray ceilings, and energy-efficient solar panels. Experience the extraordinary in this meticulously crafted home that seamlessly marries elegance and contemporary living. More to love, this home is being sold partially FURNISHED!

#### Features of this Home

- Floor-to-ceiling encased glass wine column with LED lighting
- Dramatic open-riser metal staircase with natural wood treads
- Ultra-modern Kitchen and Bathrooms juxtaposed with traditional trim and texture ceiling details
- Unique dual-island layout
- Indoor/outdoor living with two integrated NanaWalls
- Media Room with coffered ceiling and modern wall sconce accent