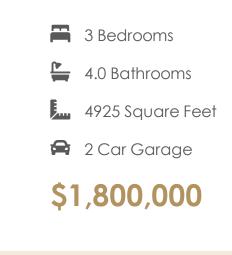

Introducing the Manhattan floor plan—a luxurious blend of traditional sensibility and modern style. This custom-built 4,925 square foot home home with first floor primary bedroom by CIRCLE Design Studio reimagines Richmond's conventional design with artistic metropolitan flair. Standout features include a floor-to-ceiling encased glass wine column, a dramatic open-riser metal staircase, ultra-modern kitchen & bathrooms with traditional trim, a unique dual-island layout, indoor/outdoor living with NanaWall folding glass walls, a full basement including theater room and bar with dramatic tray ceilings, and energy-efficient solar panels. Experience the extraordinary in this meticulously crafted home that seamlessly marries elegance and contemporary living. More to love, this home is being sold partially FURNISHED!