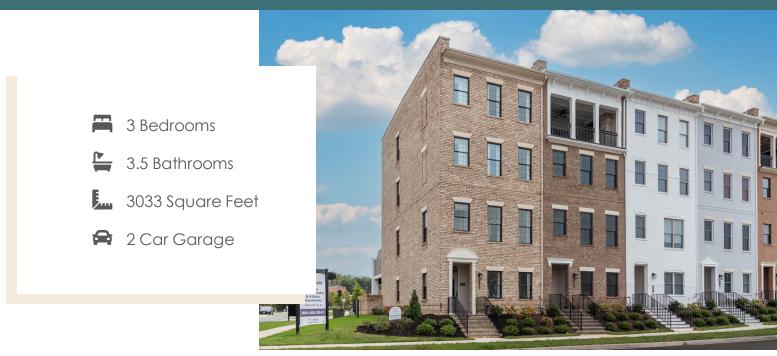

## 350 Becklow Avenue

Move up—and over—to deluxe with the Rowland. This spacious 4-story end unit townhome blends exquisite craftmanship, exacting detail, and a flair for modern urban living—all with the 'side benefits' of additional windows offering more natural light and views. Arrive home to your private 2-car garage and step into the ground floor foyer with rec room and half bath—aka "the 4th bedroom." The second level is first class when it comes to relaxing and entertaining, with its masterful flow from dining room to kitchen to family room, and further outward to a large welcoming deck. Move up to the third floor and the comforts of your primary suite with its dualsink bath and generous walk-in closet. A second bedroom and full bath, as well as laundry also call this floor home. And there's more to go! Step up to the fourth floor and into a large media room offering access to an amazing terrace with optional fireplace. A third bedroom and full bath completes the top floor. Ready for personalization from top to bottom, you can even add an elevator for enhanced convenience—and wow-factor!