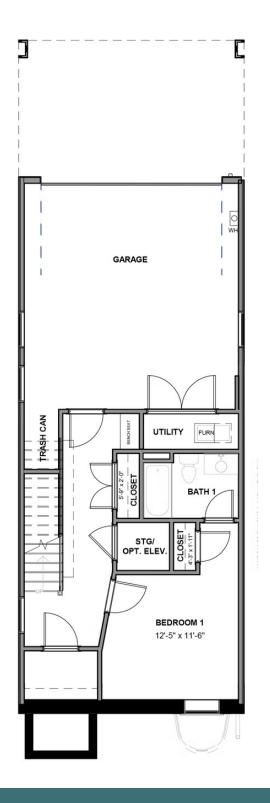

### **FIRST FLOOR**

4 Bedrooms

4.5 Bathrooms

3033 Square Feet

2 Car Garage

\$914,900

Move up—and over—to deluxe with the Rowland. This spacious 4-story end unit townhome blends exquisite craftmanship, exacting detail, and a flair for modern urban living—all with the 'side benefits' of additional windows offering more natural light and views. Arrive home to your private 2-car garage and step into the ground floor foyer with rec room and half bath—aka "the 4th bedroom." The second level is first class when it comes to relaxing and entertaining, with its masterful flow from dining room to kitchen to family room, and further outward to a large welcoming deck. Move up to the third floor and the comforts of your primary suite with its dual-sink bath and generous walk-in closet. A second bedroom and full bath, as well as laundry also call this floor home. And there's more to go! Step up to the fourth floor and into a large media room offering access to an amazing terrace with fireplace and NanaWall. A third bedroom and full bath completes the top floor. Ready for personalization from top to bottom, complete with an elevator for enhanced convenience—and wow-factor!