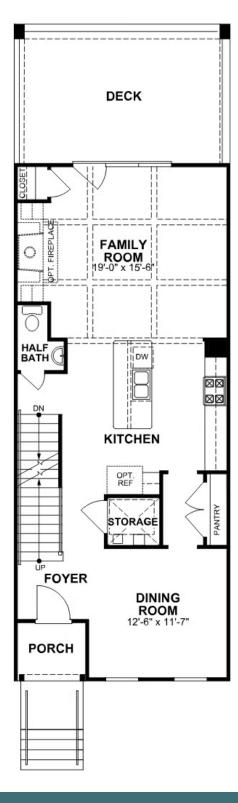

4.5 Bathrooms

3033 Square Feet

2 Car Garage

\$879,900

Level-up your luxury in the Park, a spacious 4-story townhome that blends exquisite craftmanship and exacting detail with a flair for modern urban living. Parking is never a problem with a private 2-car garage that welcomes you home to a ground foyer with rec room and half bath—aka "the 4th bedroom." The second level is first class when it comes to relaxing and entertaining, with its masterful flow from dining room to kitchen to family room, and further outward to a large welcoming deck. Move up to the third floor and the comforts of your primary suite with its dual-sink bath and generous walk-in closet. A second bedroom and full bath, as well as laundry also call this floor home. And there's more to go! Step up to the fourth floor and into a large media room offering access to an amazing terrace with fireplace and NanaWall. A third bedroom and full bath completes the top floor. Ready for personalization from top to bottom!

#### **SECOND FLOOR**