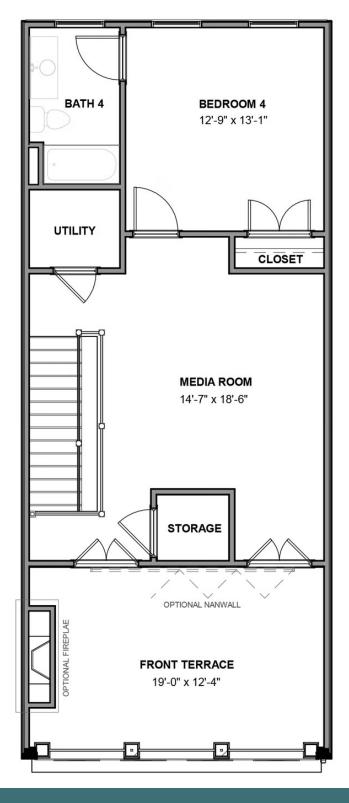

4.5 Bathrooms

3033 Square Feet

2 Car Garage

\$879,900

Level-up your luxury in the Park, a spacious 4-story townhome that blends exquisite craftmanship and exacting detail with a flair for modern urban living. Parking is never a problem with a private 2-car garage that welcomes you home to a ground foyer with rec room and half bath—aka "the 4th bedroom." The second level is first class when it comes to relaxing and entertaining, with its masterful flow from dining room to kitchen to family room, and further outward to a large welcoming deck. Move up to the third floor and the comforts of your primary suite with its dual-sink bath and generous walk-in closet. A second bedroom and full bath, as well as laundry also call this floor home. And there's more to go! Step up to the fourth floor and into a large media room offering access to an amazing terrace with fireplace and NanaWall. A third bedroom and full bath completes the top floor. Ready for personalization from top to bottom!

#### **FOURTH FLOOR**