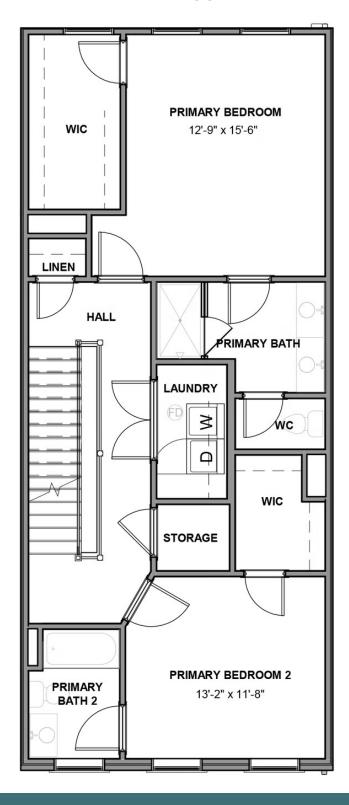

4.5 Bathrooms

3033 Square Feet

2 Car Garage

\$879,900

Level-up your luxury in the Park, a spacious 4-story townhome that blends exquisite craftmanship and exacting detail with a flair for modern urban living. Parking is never a problem with a private 2-car garage that welcomes you home to a ground foyer with rec room and half bath—aka "the 4th bedroom." The second level is first class when it comes to relaxing and entertaining, with its masterful flow from dining room to kitchen to family room, and further outward to a large welcoming deck. Move up to the third floor and the comforts of your primary suite with its dual-sink bath and generous walk-in closet. A second bedroom and full bath, as well as laundry also call this floor home. And there's more to go! Step up to the fourth floor and into a large media room offering access to an amazing terrace with fireplace and NanaWall. A third bedroom and full bath completes the top floor. Ready for personalization from top to bottom!

#### THIRD FLOOR