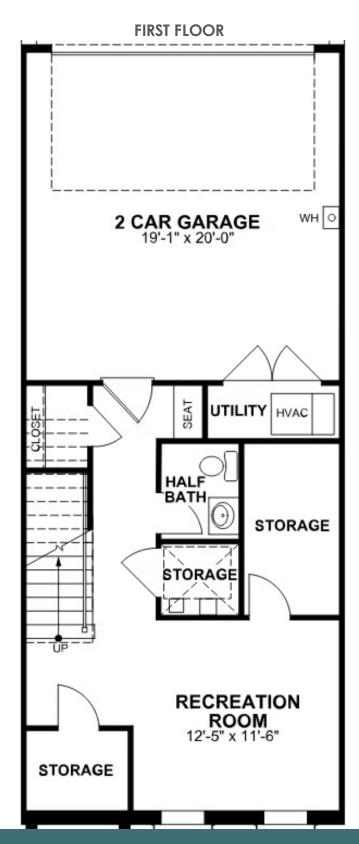

4.5 Bathrooms

3033 Square Feet

2 Car Garage

\$879,900

Level-up your luxury in the Park, a spacious 4-story townhome that blends exquisite craftmanship and exacting detail with a flair for modern urban living. Parking is never a problem with a private 2-car garage that welcomes you home to a ground foyer with rec room and half bath—aka "the 4th bedroom." The second level is first class when it comes to relaxing and entertaining, with its masterful flow from dining room to kitchen to family room, and further outward to a large welcoming deck. Move up to the third floor and the comforts of your primary suite with its dual-sink bath and generous walk-in closet. A second bedroom and full bath, as well as laundry also call this floor home. And there's more to go! Step up to the fourth floor and into a large media room offering access to an amazing terrace with fireplace and NanaWall. A third bedroom and full bath completes the top floor. Ready for personalization from top to bottom!