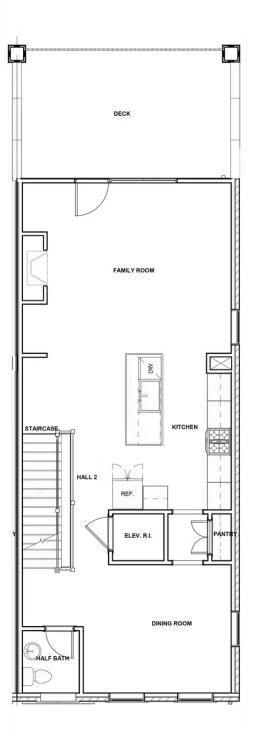

## eagleofva.com

**SECOND FLOOR** 

Move up—and over—to deluxe with the Rowland. This spacious 4-story end unit townhome blends exquisite craftmanship, exacting detail, and a flair for modern urban living—all with the 'side benefits' of additional windows offering more natural light and views. Arrive home to your private 2-car garage and step into the ground floor foyer with convenient bedroom and full bath. The second level is first class when it comes to relaxing and entertaining, with its masterful flow from dining room to kitchen to family room, and further outward to a large welcoming deck. Move up to the third floor and the comforts of your primary suite with its dual-sink bath and generous walk-in closet. Another bedroom and full bath, as well as laundry also call this floor home. And there's more to go! Step up to the fourth floor and into a large media room offering access to an amazing terrace with fireplace. A fourth bedroom and full bath completes the top floor. Plus an elevator for enhanced convenience—and wow-factor!