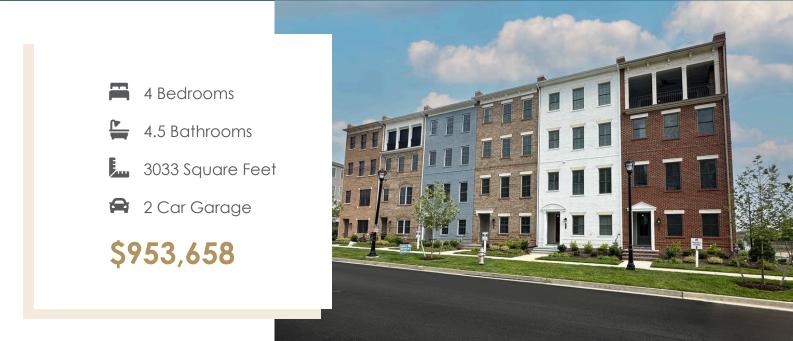

Move up—and over—to deluxe with the Rowland. This spacious 4-story end unit townhome blends exquisite craftmanship, exacting detail, and a flair for modern urban living—all with the 'side benefits' of additional windows offering more natural light and views. Arrive home to your private 2-car garage and step into the ground floor foyer with convenient bedroom and full bath. The second level is first class when it comes to relaxing and entertaining, with its masterful flow from dining room to kitchen to family room, and further outward to a large welcoming deck. Move up to the third floor and the comforts of your primary suite with its dual-sink bath and generous walk-in closet. Another bedroom and full bath, as well as laundry also call this floor home. And there's more to go! Step up to the fourth floor and into a large media room offering access to an amazing terrace with fireplace. A fourth bedroom and full bath completes the top floor. Plus an elevator for enhanced convenience—and wow-factor!

#### Features of this Home

- End Unit
- Front covered terrace with fireplace and NanaWall
- Elevator to third floor