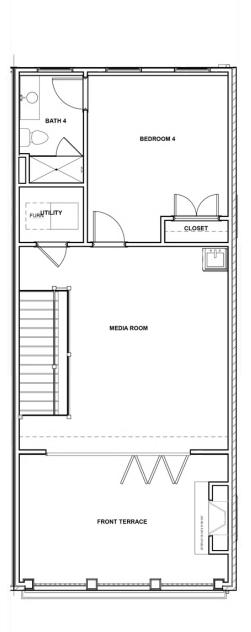

Move up—and over—to deluxe with the Rowland. This spacious 4-story end unit townhome blends exquisite craftmanship, exacting detail, and a flair for modern urban living—all with the 'side benefits' of additional windows offering more natural light and views. Arrive home to your private 2-car garage and step into the ground floor foyer with convenient bedroom and full bath. The second level is first class when it comes to relaxing and entertaining, with its masterful flow from dining room to kitchen to family room, and further outward to a large welcoming deck. Move up to the third floor and the comforts of your primary suite with its dual-sink bath and generous walk-in closet. Another bedroom and full bath, as well as laundry also call this floor home. And there's more to go! Step up to the fourth floor and into a large media room offering access to an amazing terrace with fireplace. A fourth bedroom and full bath completes the top floor. Plus an elevator for enhanced convenience—and wow-factor!

#### FOURTH FLOOR