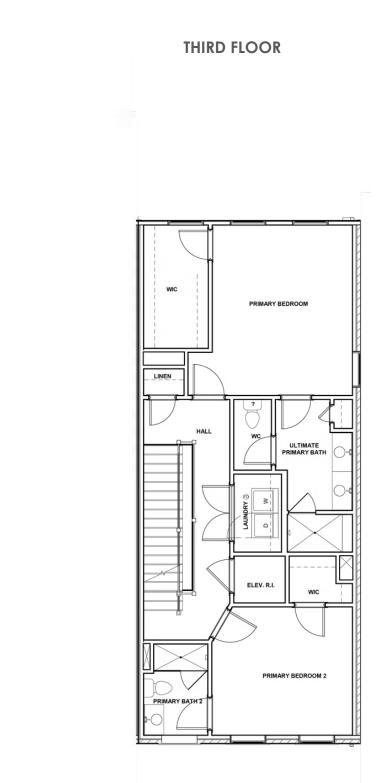

Move up—and over—to deluxe with the Rowland. This spacious 4-story end unit townhome blends exquisite craftmanship, exacting detail, and a flair for modern urban living—all with the 'side benefits' of additional windows offering more natural light and views. Arrive home to your private 2-car garage and step into the ground floor foyer with convenient bedroom and full bath. The second level is first class when it comes to relaxing and entertaining, with its masterful flow from dining room to kitchen to family room, and further outward to a large welcoming deck. Move up to the third floor and the comforts of your primary suite with its dual-sink bath and generous walk-in closet. Another bedroom and full bath, as well as laundry also call this floor home. And there's more to go! Step up to the fourth floor and into a large media room offering access to an amazing terrace with fireplace. A fourth bedroom and full bath completes the top floor. Plus an elevator for enhanced convenience—and wow-factor!