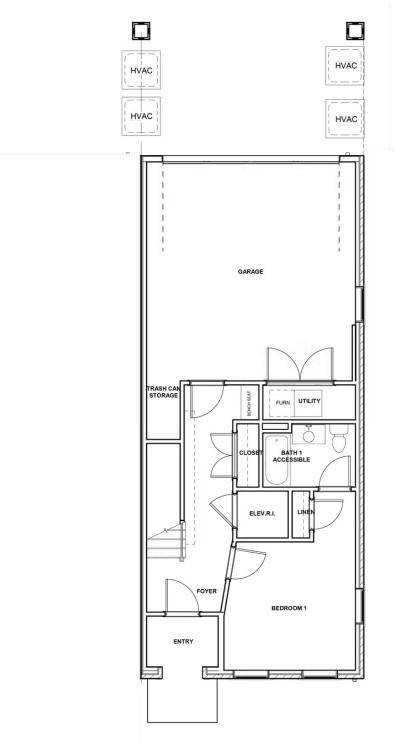

#### eagleofva.com

**FIRST FLOOR** 

Move up—and over—to deluxe with the Rowland. This spacious 4-story end unit townhome blends exquisite craftmanship, exacting detail, and a flair for modern urban living—all with the 'side benefits' of additional windows offering more natural light and views. Arrive home to your private 2-car garage and step into the ground floor foyer with convenient bedroom and full bath. The second level is first class when it comes to relaxing and entertaining, with its masterful flow from dining room to kitchen to family room, and further outward to a large welcoming deck. Move up to the third floor and the comforts of your primary suite with its dual-sink bath and generous walk-in closet. Another bedroom and full bath, as well as laundry also call this floor home. And there's more to go! Step up to the fourth floor and into a large media room offering access to an amazing terrace with fireplace. A fourth bedroom and full bath completes the top floor. Plus an elevator for enhanced convenience—and wow-factor!