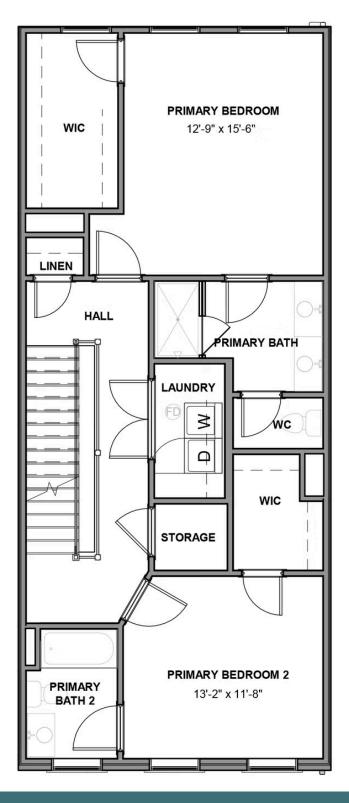

4 Bedrooms

4.5 Bathrooms

3033 Square Feet

2 Car Garage

\$898,291

Level-up your luxury in the Park, a spacious 4-story townhome that blends exquisite craftmanship and exacting detail with a flair for modern urban living. Parking is never a problem with a private 2-car garage that welcomes you home to a convenient bedroom with full bath. The second level is first class when it comes to relaxing and entertaining, with its masterful flow from dining room to kitchen to family room, and further outward to a large welcoming deck. Move up to the third floor and the comforts of your primary suite with its dual-sink bath and generous walk-in closet. A second bedroom and full bath, as well as laundry also call this floor home. And there's more to go! Step up to the fourth floor and into a large media room offering access to an amazing terrace with fireplace. A fourth bedroom and full bath completes the top floor. An elevator provides enhanced convenience—and wow-factor!

#### THIRD FLOOR