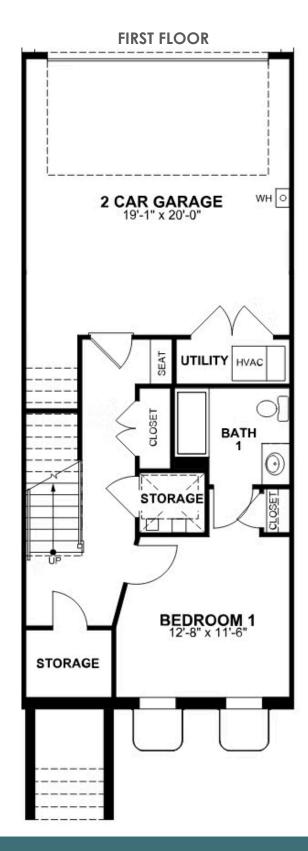

4 Bedrooms

4.5 Bathrooms

3033 Square Feet

2 Car Garage

\$898,291

Level-up your luxury in the Park, a spacious 4-story townhome that blends exquisite craftmanship and exacting detail with a flair for modern urban living. Parking is never a problem with a private 2-car garage that welcomes you home to a convenient bedroom with full bath. The second level is first class when it comes to relaxing and entertaining, with its masterful flow from dining room to kitchen to family room, and further outward to a large welcoming deck. Move up to the third floor and the comforts of your primary suite with its dual-sink bath and generous walk-in closet. A second bedroom and full bath, as well as laundry also call this floor home. And there's more to go! Step up to the fourth floor and into a large media room offering access to an amazing terrace with fireplace. A fourth bedroom and full bath completes the top floor. An elevator provides enhanced convenience—and wow-factor!