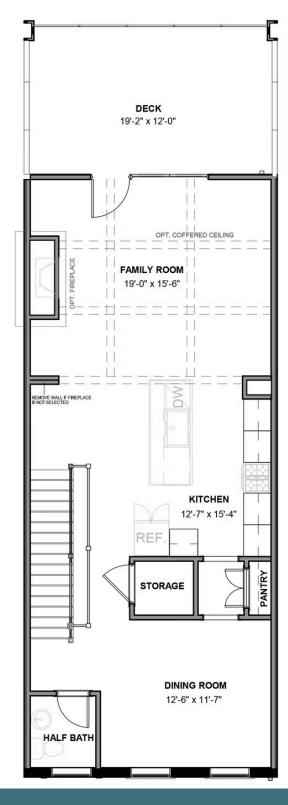

4 Bedrooms

4.5 Bathrooms

3033 Square Feet

2 Car Garage

\$898,291

Level-up your luxury in the Park, a spacious 4-story townhome that blends exquisite craftmanship and exacting detail with a flair for modern urban living. Parking is never a problem with a private 2-car garage that welcomes you home to a convenient bedroom with full bath. The second level is first class when it comes to relaxing and entertaining, with its masterful flow from dining room to kitchen to family room, and further outward to a large welcoming deck. Move up to the third floor and the comforts of your primary suite with its dual-sink bath and generous walk-in closet. A second bedroom and full bath, as well as laundry also call this floor home. And there's more to go! Step up to the fourth floor and into a large media room offering access to an amazing terrace with fireplace. A fourth bedroom and full bath completes the top floor. An elevator provides enhanced convenience—and wow-factor!

#### **SECOND FLOOR**