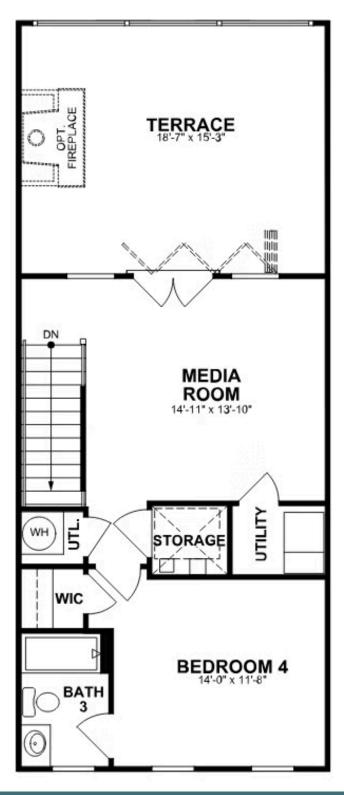

4 Bedrooms

4.5 Bathrooms

3033 Square Feet

2 Car Garage

\$898,291

Level-up your luxury in the Park, a spacious 4-story townhome that blends exquisite craftmanship and exacting detail with a flair for modern urban living. Parking is never a problem with a private 2-car garage that welcomes you home to a convenient bedroom with full bath. The second level is first class when it comes to relaxing and entertaining, with its masterful flow from dining room to kitchen to family room, and further outward to a large welcoming deck. Move up to the third floor and the comforts of your primary suite with its dual-sink bath and generous walk-in closet. A second bedroom and full bath, as well as laundry also call this floor home. And there's more to go! Step up to the fourth floor and into a large media room offering access to an amazing terrace with fireplace. A fourth bedroom and full bath completes the top floor. An elevator provides enhanced convenience—and wow-factor!

#### **FOURTH FLOOR**