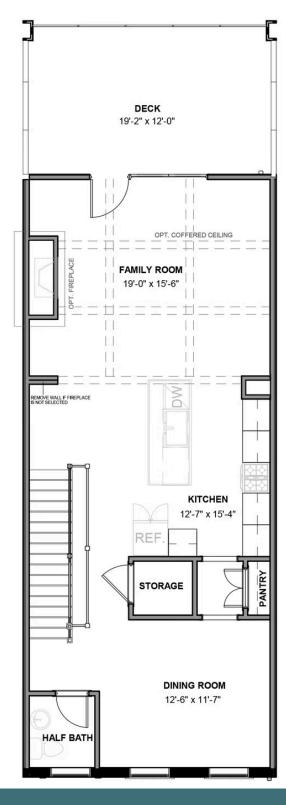

4 Bedrooms

4.5 Bathrooms

3033 Square Feet

2 Car Garage

\$898,291

Level-up your luxury in the Park, a spacious 4-story townhome that blends exquisite craftmanship and exacting detail with a flair for modern urban living. Parking is never a problem with a private 2-car garage that welcomes you home to a convenient bedroom with full bath. The second level is first class when it comes to relaxing and entertaining, with its masterful flow from dining room to kitchen to family room, and further outward to a large welcoming deck. Move up to the third floor and the comforts of your primary suite with its dual-sink bath and generous walk-in closet. A second bedroom and full bath, as well as laundry also call this floor home. And there's more to go! Step up to the fourth floor and into a large media room offering access to an amazing terrace with fireplace. A fourth bedroom and full bath completes the top floor. An elevator provides enhanced convenience—and wow-factor!

#### **SECOND FLOOR**