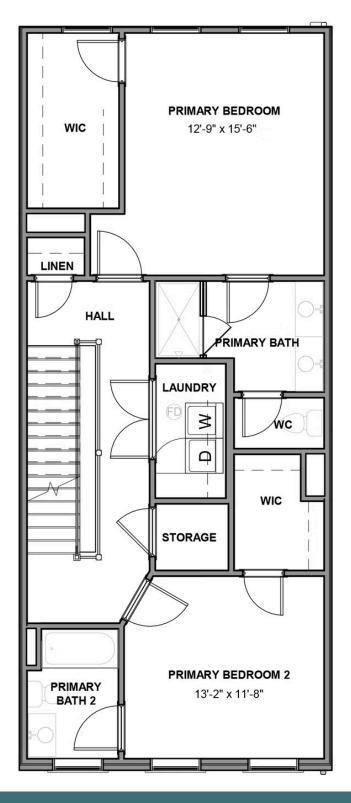

4 Bedrooms

4.5 Bathrooms

3033 Square Feet

2 Car Garage

\$898,291

Level-up your luxury in the Park, a spacious 4-story townhome that blends exquisite craftmanship and exacting detail with a flair for modern urban living. Parking is never a problem with a private 2-car garage that welcomes you home to a convenient bedroom with full bath. The second level is first class when it comes to relaxing and entertaining, with its masterful flow from dining room to kitchen to family room, and further outward to a large welcoming deck. Move up to the third floor and the comforts of your primary suite with its dual-sink bath and generous walk-in closet. A second bedroom and full bath, as well as laundry also call this floor home. And there's more to go! Step up to the fourth floor and into a large media room offering access to an amazing terrace with fireplace. A fourth bedroom and full bath completes the top floor. An elevator provides enhanced convenience—and wow-factor!

#### THIRD FLOOR