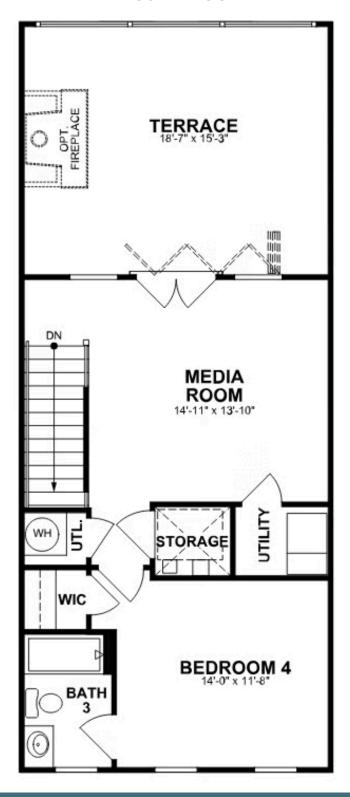

4 Bedrooms

4.5 Bathrooms

3033 Square Feet

2 Car Garage

\$898,291

Level-up your luxury in the Park, a spacious 4-story townhome that blends exquisite craftmanship and exacting detail with a flair for modern urban living. Parking is never a problem with a private 2-car garage that welcomes you home to a convenient bedroom with full bath. The second level is first class when it comes to relaxing and entertaining, with its masterful flow from dining room to kitchen to family room, and further outward to a large welcoming deck. Move up to the third floor and the comforts of your primary suite with its dual-sink bath and generous walk-in closet. A second bedroom and full bath, as well as laundry also call this floor home. And there's more to go! Step up to the fourth floor and into a large media room offering access to an amazing terrace with fireplace. A fourth bedroom and full bath completes the top floor. An elevator provides enhanced convenience—and wow-factor!

#### **FOURTH FLOOR**