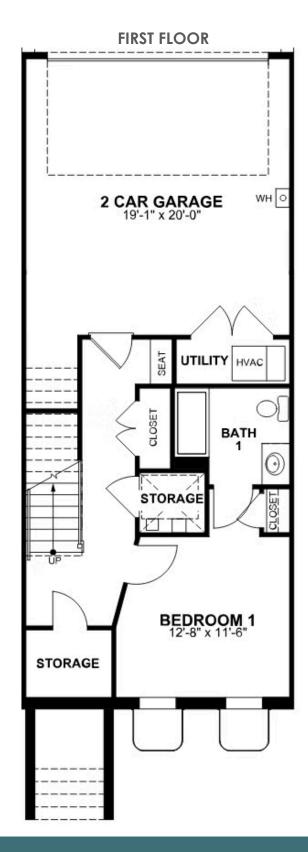

4 Bedrooms

4.5 Bathrooms

3033 Square Feet

2 Car Garage

\$898,291

Level-up your luxury in the Park, a spacious 4-story townhome that blends exquisite craftmanship and exacting detail with a flair for modern urban living. Parking is never a problem with a private 2-car garage that welcomes you home to a convenient bedroom with full bath. The second level is first class when it comes to relaxing and entertaining, with its masterful flow from dining room to kitchen to family room, and further outward to a large welcoming deck. Move up to the third floor and the comforts of your primary suite with its dual-sink bath and generous walk-in closet. A second bedroom and full bath, as well as laundry also call this floor home. And there's more to go! Step up to the fourth floor and into a large media room offering access to an amazing terrace with fireplace. A fourth bedroom and full bath completes the top floor. An elevator provides enhanced convenience—and wow-factor!