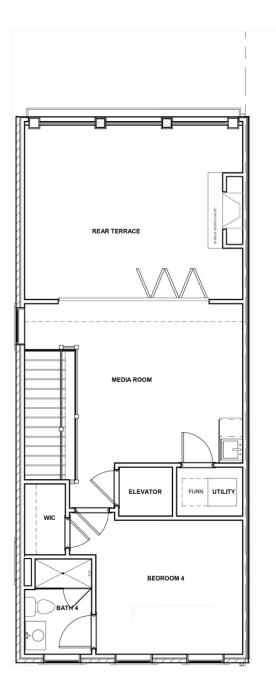

Move up—and over—to deluxe with the Rowland. This spacious 4-story end unit townhome blends exquisite craftmanship, exacting detail, and a flair for modern urban living—all with the 'side benefits' of additional windows offering more natural light and views. Arrive home to your private 2-car garage and step into the ground floor foyer convenient bedroom and full bath. The second level is first class when it comes to relaxing and entertaining, with its masterful flow from dining room to kitchen to family room, and further outward to a large welcoming deck. Move up to the third floor where the entire floor is your owner's suite: primary bedroom, ultimate bathroom with dual-sinks, generous walk-in closet, and convenient laundry room. And there's more to go! Step up to the fourth floor and into a large media room offering access to an amazing terrace with fireplace. A third bedroom and full bath completes the top floor.

#### FOURTH FLOOR