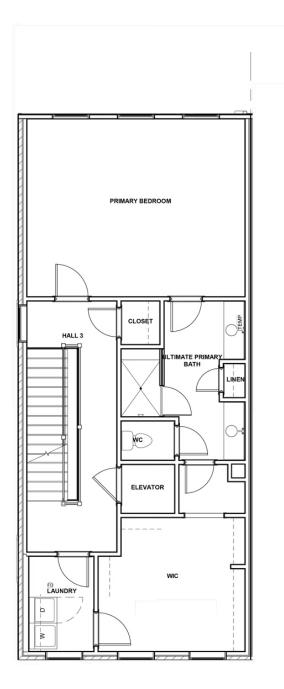

rful flow from dining room to kitchen to family room, and further outward to a large welcoming deck. Move up to the third floor where the entire floor is your owner's suite: primary bedroom, ultimate bathroom with dual-sinks, generous walk-in closet, and convenient laundry room. And there's more to go! Step up to the fourth floor and into a large media room offering access to an amazing terrace with fireplace. A third bedroom and full bath completes the top floor.

#### Features of this Home

- Owner's Suite Layout
- Rear Covered Terrace with NanaWall and Gas Fireplace
- Hardwoods throughout
- Mezzo Fireplace with Brick Surround in Family Room
- Built-In Cabinets in Family Room

### eagleofva.com



FIRST FLOOR



#### eagleofva.com



#### SECOND FLOOR



## eagleofva.com



THIRD FLOOR



## eagleofva.com



#### FOURTH FLOOR



### eagleofva.com