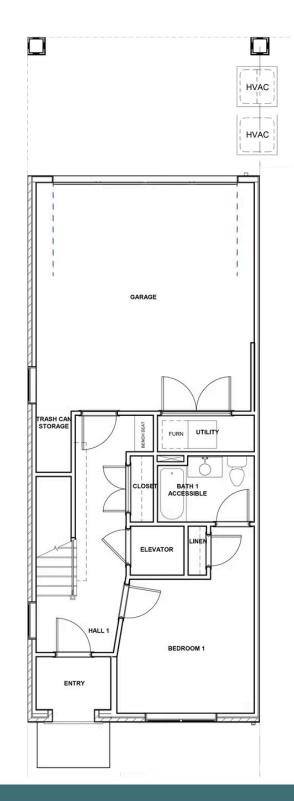

evel is first class when it comes to relaxing and entertaining, with its masterful flow from dining room to kitchen to family room, and further outward to a large welcoming deck. Move up to the third floor where the entire floor is your owner's suite: primary bedroom, ultimate bathroom with dual-sinks, generous walk-in closet, and convenient laundry room. And there's more to go! Step up to the fourth floor and into a large media room offering access to an amazing terrace with fireplace. A third bedroom and full bath completes the top floor.

#### Features of this Home

- Owner's Suite Layout
- Rear Covered Terrace with NanaWall and Gas Fireplace
- Hardwoods throughout
- Mezzo Fireplace with Brick Surround in Family Room
- Built-In Cabinets in Family Room

### eagleofva.com



FIRST FLOOR



#### eagleofva.com



#### SECOND FLOOR



## eagleofva.com



THIRD FLOOR



## eagleofva.com



#### FOURTH FLOOR



### eagleofva.com