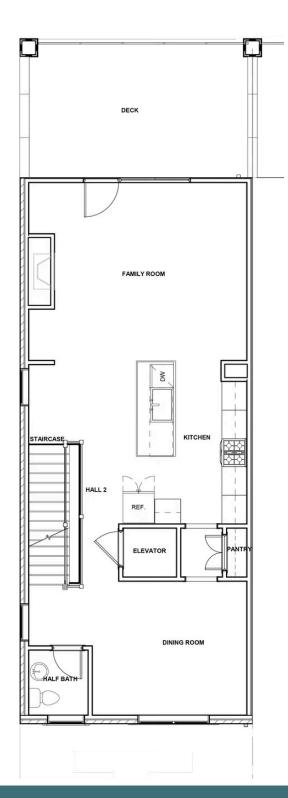

ng and entertaining, with its masterful flow from dining room to kitchen to family room, and further outward to a large welcoming deck. Move up to the third floor where the entire floor is your owner's suite: primary bedroom, ultimate bathroom with dual-sinks, generous walk-in closet, and convenient laundry room. And there's more to go! Step up to the fourth floor and into a large media room offering access to an amazing terrace with fireplace. A third bedroom and full bath completes the top floor.

#### Features of this Home

- Owner's Suite Layout
- Rear Covered Terrace with NanaWall and Gas Fireplace
- Hardwoods throughout
- Mezzo Fireplace with Brick Surround in Family Room
- Built-In Cabinets in Family Room

### eagleofva.com



FIRST FLOOR



#### eagleofva.com



#### SECOND FLOOR



## eagleofva.com



THIRD FLOOR



## eagleofva.com



#### FOURTH FLOOR



### eagleofva.com