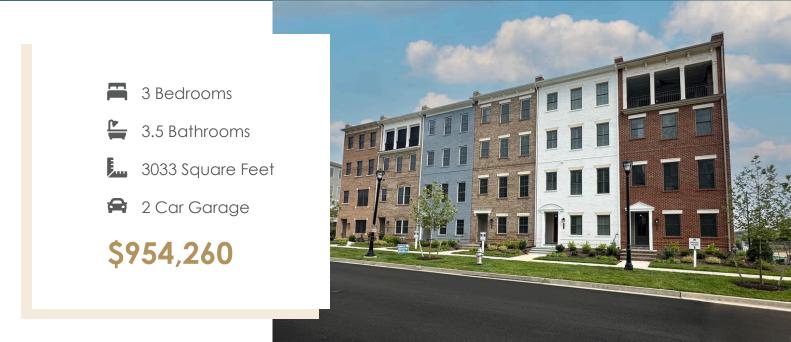

Move up—and over—to deluxe with the Rowland. This spacious 4-story end unit townhome blends exquisite craftmanship, exacting detail, and a flair for modern urban living—all with the 'side benefits' of additional windows offering more natural light and views. Arrive home to your private 2-car garage and step into the ground floor foyer convenient bedroom and full bath. The second level is first class when it comes to relaxing and entertaining, with its masterful flow from dining room to kitchen to family room, and further outward to a large welcoming deck. Move up to the third floor where the entire floor is your owner's suite: primary bedroom, ultimate bathroom with dual-sinks, generous walk-in closet, and convenient laundry room. And there's more to go! Step up to the fourth floor and into a large media room offering access to an amazing terrace with fireplace. A third bedroom and full bath completes the top floor.