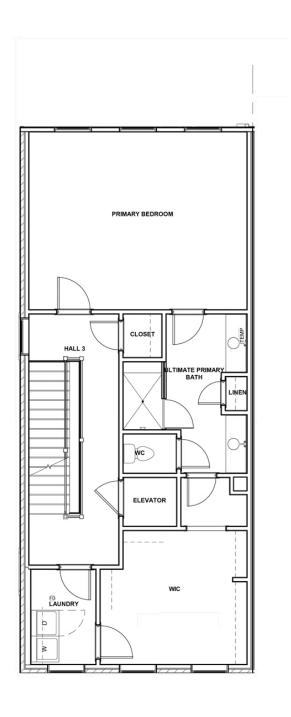

#### THIRD FLOOR

Move up to the third floor where the entire floor is your owner's suite: primary bedroom, ultimate bathroom with dual-sinks, generous walk-in closet, and convenient laundry room. And there's more to go! Step up to the fourth floor and into a large media room offering access to an amazing terrace with fireplace. A third bedroom and full bath completes the top floor.