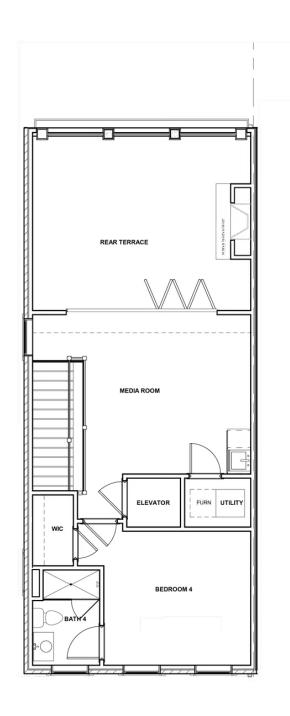

Move up to the third floor where the entire floor is your owner's suite: primary bedroom, ultimate bathroom with dual-sinks, generous walk-in closet, and convenient laundry room. And there's more to go! Step up to the fourth floor and into a large media room offering access to an amazing terrace with fireplace. A third bedroom and full bath completes the top floor.

#### **FOURTH FLOOR**