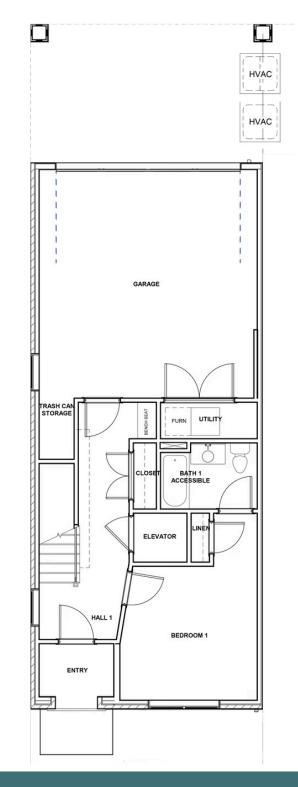

#### **FIRST FLOOR**

3 Bedrooms

3.5 Bathrooms

3033 Square Feet

2 Car Garage

\$954,260

Move up—and over—to deluxe with the Rowland. This spacious 4-story end unit townhome blends exquisite craftmanship, exacting detail, and a flair for modern urban living—all with the 'side benefits' of additional windows offering more natural light and views. Arrive home to your private 2-car garage and step into the ground floor foyer convenient bedroom and full bath. The second level is first class when it comes to relaxing and entertaining, with its masterful flow from dining room to kitchen to family room, and further outward to a large welcoming deck.