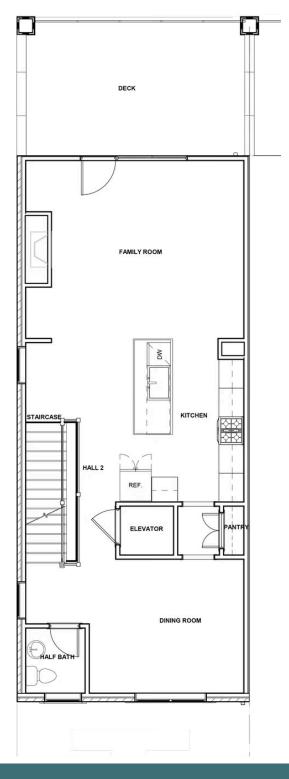

#### SECOND FLOOR

3 Bedrooms

3.5 Bathrooms

3033 Square Feet

2 Car Garage

\$954,260

Move up—and over—to deluxe with the Rowland. This spacious 4-story end unit townhome blends exquisite craftmanship, exacting detail, and a flair for modern urban living—all with the 'side benefits' of additional windows offering more natural light and views. Arrive home to your private 2-car garage and step into the ground floor foyer convenient bedroom and full bath. The second level is first class when it comes to relaxing and entertaining, with its masterful flow from dining room to kitchen to family room, and further outward to a large welcoming deck.