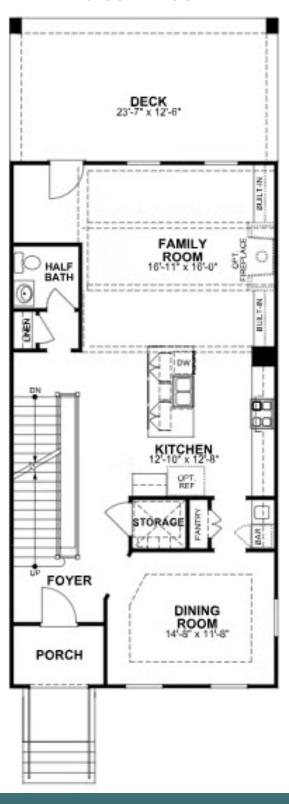

d jaw-dropping walk-in closet. A second bedroom and full bath, as well as laundry also call this floor home. The fourth floor will quickly become your favorite with its large media room and amazing rooftop terrace, with an optional fireplace for year-round relaxation. A fourth bedroom and full bath completes the top floor. Ready for personalization from top to bottom, you can even add an elevator for enhanced convenience—and swank-factor!

#### Features of this Home

- Elevator option to fourth floor
- Rear covered terrace with fireplace and NanaWall
- Butler's pantry with direct flow to kitchen and dining room
- Rear load 2-car garage
- Still time to pick your finishes!



AT GREENGATE

# **FIRST FLOOR** 2 CAR GARAGE 23'-1" x 20'-0" UTILITY STORAGE WIC



AT GREENGATE

#### SECOND FLOOR



eagle

AT GREENGATE

#### THIRD FLOOR



eagle

AT GREENGATE

#### **FOURTH FLOOR**