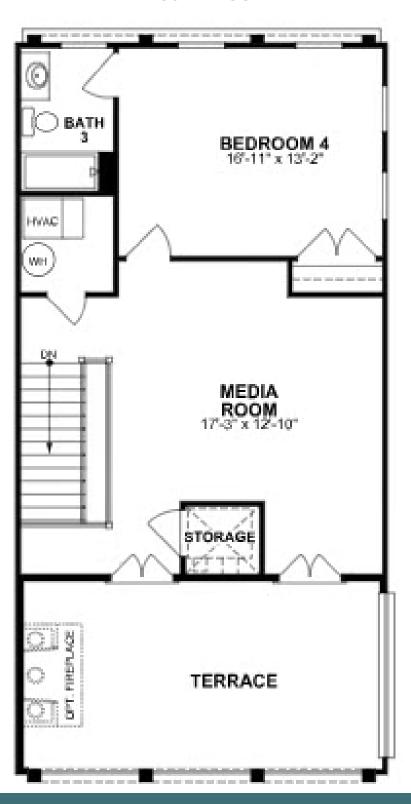

call this floor home. The fourth floor will quickly become your favorite with its large media room and amazing rooftop terrace, with an optional fireplace for year-round relaxation. A fourth bedroom and full bath completes the top floor. Ready for personalization from top to bottom, you can even add an elevator for enhanced convenience—and swank-factor!

#### Features of this Home

- Elevator option to fourth floor
- Rear covered terrace with fireplace and NanaWall
- Butler's pantry with direct flow to kitchen and dining room
- Rear load 2-car garage
- Still time to pick your finishes!



AT GREENGATE

# **FIRST FLOOR** 2 CAR GARAGE 23'-1" x 20'-0" UTILITY STORAGE WIC



AT GREENGATE

#### SECOND FLOOR



eagle

AT GREENGATE

#### THIRD FLOOR



eagle

AT GREENGATE

#### **FOURTH FLOOR**