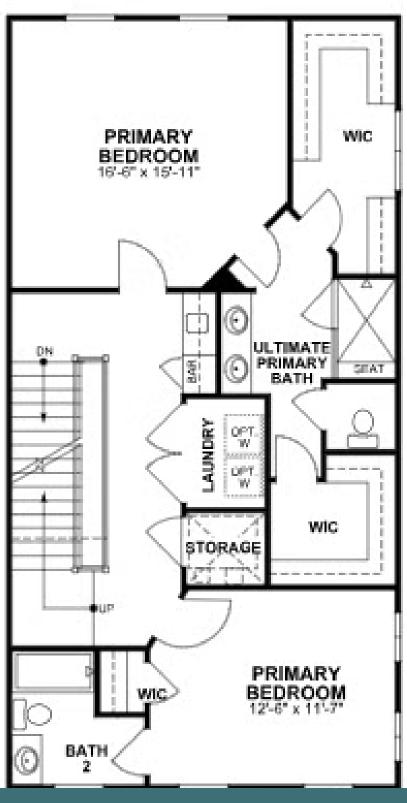

edroom and full bath, as well as laundry also call this floor home. The fourth floor will quickly become your favorite with its large media room and amazing rooftop terrace, with an optional fireplace for year-round relaxation. A fourth bedroom and full bath completes the top floor. Ready for personalization from top to bottom, you can even add an elevator for enhanced convenience—and swank-factor!

#### Features of this Home

- Elevator option to fourth floor
- Rear covered terrace with fireplace and NanaWall
- Butler's pantry with direct flow to kitchen and dining room
- Rear load 2-car garage
- Still time to pick your finishes!



AT GREENGATE

# **FIRST FLOOR** 2 CAR GARAGE 23'-1" x 20'-0" UTILITY STORAGE WIC



AT GREENGATE

#### SECOND FLOOR



eagle

AT GREENGATE

#### THIRD FLOOR



eagle

AT GREENGATE

#### **FOURTH FLOOR**