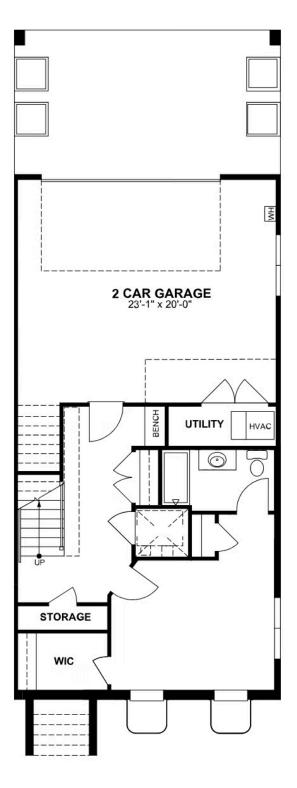

**MOVE-IN READY!** The townhome other homes dream of, the Malvern redefines spaciousness with a multi-level flow teeming with exquisite craftsmanship, authentic details, and flair for modern urban-style living. Offering the end unit benefits of additional windows and natural light. A 2-car garage welcomes you to the ground floor foyer with bedroom and full bath. The second level is first class when it comes to relaxing and entertaining, with its masterful flow from dining room to kitchen to family room, and further outward to a large welcoming deck. Move up to the third floor and the comforts of your primary suite with luxurious dual-sink bath and jaw-dropping walk-in closet. A second primary bedroom and full bath, as well as laundry also call this floor home. The fourth floor will quickly become your favorite with its large media room and full bath completes the top floor.

## eagleofva.com

FIRST FLOOR