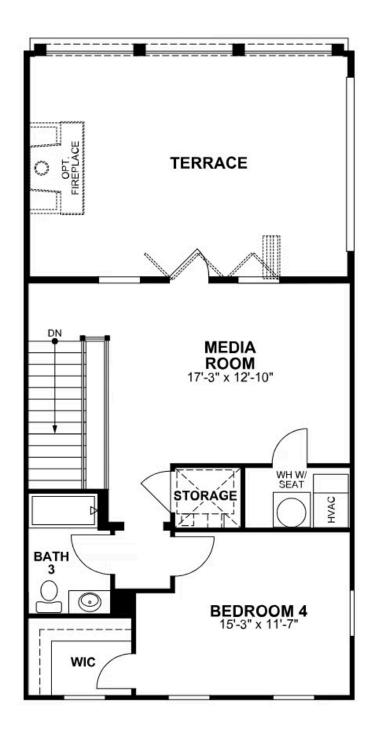

**MOVE-IN READY!** The townhome other homes dream of, the Malvern redefines spaciousness with a multi-level flow teeming with exquisite craftsmanship, authentic details, and flair for modern urban-style living. Offering the end unit benefits of additional windows and natural light. A 2-car garage welcomes you to the ground floor foyer with bedroom and full bath. The second level is first class when it comes to relaxing and entertaining, with its masterful flow from dining room to kitchen to family room, and further outward to a large welcoming deck. Move up to the third floor and the comforts of your primary suite with luxurious dual-sink bath and jaw-dropping walk-in closet. A second primary bedroom and full bath, as well as laundry also call this floor home. The fourth floor will quickly become your favorite with its large media room and full bath completes the top floor.

#### Features of this Home

- Quartz Countertops with Mitered Edge
- Stacked Cabinets to Ceiling
- Rear Covered Terrace with Fireplace and NanaWall
- Hardwood Flooring in All Bedrooms
- Floor-to-Ceiling Craftsman Moulding in Dining Room

### eagleofva.com

FOURTH FLOOR