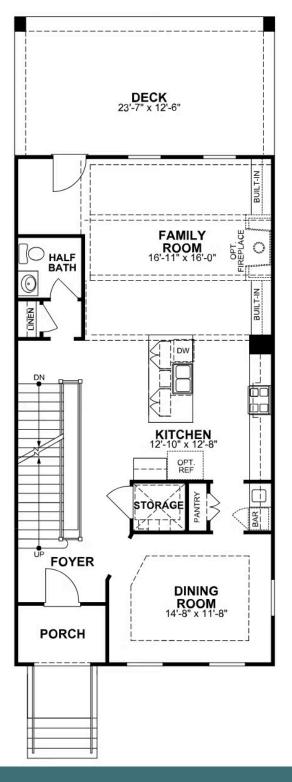

**MOVE-IN READY!** The townhome other homes dream of, the Malvern redefines spaciousness with a multi-level flow teeming with exquisite craftsmanship, authentic details, and flair for modern urban-style living. Offering the end unit benefits of additional windows and natural light. A 2-car garage welcomes you to the ground floor foyer with bedroom and full bath. The second level is first class when it comes to relaxing and entertaining, with its masterful flow from dining room to kitchen to family room, and further outward to a large welcoming deck. Move up to the third floor and the comforts of your primary suite with luxurious dual-sink bath and jaw-dropping walk-in closet. A second primary bedroom and full bath, as well as laundry also call this floor home. The fourth floor will quickly become your favorite with its large media room and full bath completes the top floor.

### eagleofva.com

SECOND FLOOR