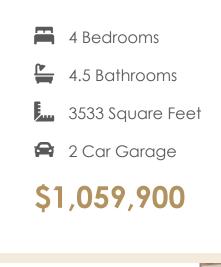

**MOVE-IN READY!** The townhome other homes dream of, the Malvern redefines spaciousness with a multi-level flow teeming with exquisite craftsmanship, authentic details, and flair for modern urban-style living. Offering the end unit benefits of additional windows and natural light. A 2-car garage welcomes you to the ground floor foyer with bedroom and full bath. The second level is first class when it comes to relaxing and entertaining, with its masterful flow from dining room to kitchen to family room, and further outward to a large welcoming deck. Move up to the third floor and the comforts of your primary suite with luxurious dual-sink bath and jaw-dropping walk-in closet. A second primary bedroom and full bath, as well as laundry also call this floor home. The fourth floor will quickly become your favorite with its large media room and full bath completes the top floor.