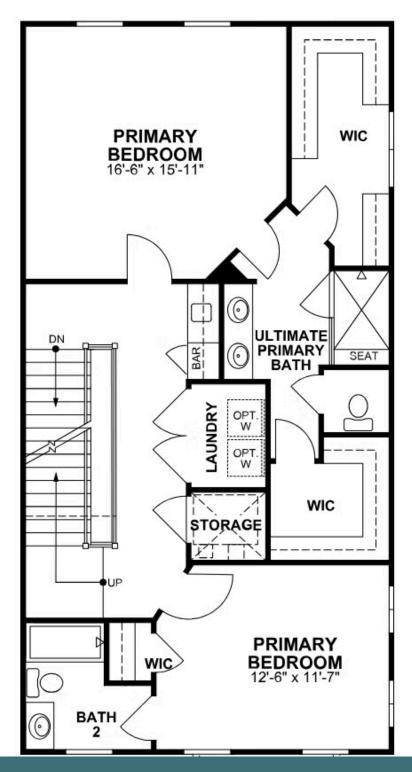

**MOVE-IN READY!** The townhome other homes dream of, the Malvern redefines spaciousness with a multi-level flow teeming with exquisite craftsmanship, authentic details, and flair for modern urban-style living. Offering the end unit benefits of additional windows and natural light. A 2-car garage welcomes you to the ground floor foyer with bedroom and full bath. The second level is first class when it comes to relaxing and entertaining, with its masterful flow from dining room to kitchen to family room, and further outward to a large welcoming deck. Move up to the third floor and the comforts of your primary suite with luxurious dual-sink bath and jaw-dropping walk-in closet. A second primary bedroom and full bath, as well as laundry also call this floor home. The fourth floor will quickly become your favorite with its large media room and full bath completes the top floor.

### eagleofva.com

THIRD FLOOR