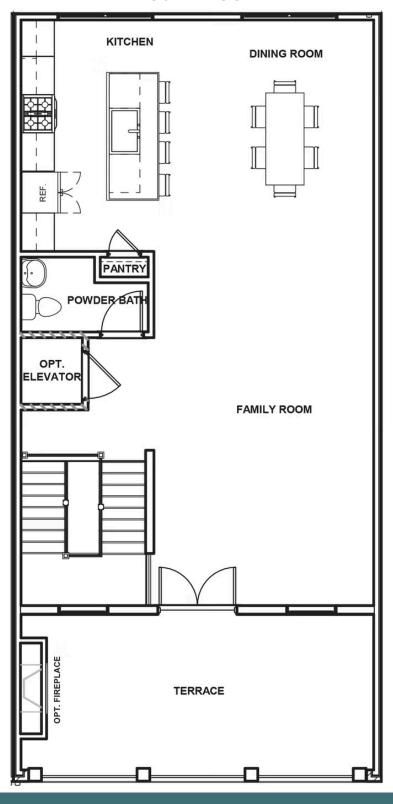

## THE McKinney AT WEST BROAD VILLAGE

3 Bedrooms

2.5 Bathrooms

2,487 Square Feet

角 1 Car Garage

2 Levels

Designed for today's lifestyles and personalized to yours, the McKinney is a 2-level, 2-bedroom condo offering over 2,400 square feet of space. Consisting of the third and fourth floor of the townhouse, the McKinney offers everything you could imagine in modern urban living with walkable access to lively local markets, shops, and restaurants. Pull-in to your private, 1-car garage and step into the foyer, where your personal elevator awaits to whisk you to the third floor landing (first floor of your home). Here you'll find the primary suite complete with dual-sink bath and generous walk-in closet, as well as an additional bedroom, full bath, laundry and flexible loft space. Step up to the fourth floor (second floor of your home) and bask in the airy openness and seamless flow of kitchen, dining, and family room—leading to the covered terrace with optional fireplace perfect for entertaining or making any moment cozy. Pets are welcome

#### **FOURTH FLOOR**