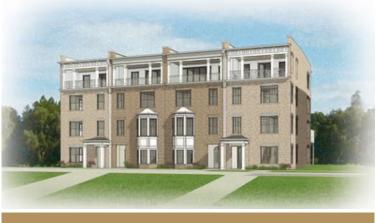

## THE McKinney AT WEST BROAD VILLAGE

3 Bedrooms

2.5 Bathrooms

2,487 Square Feet

角 1 Car Garage

2 Levels

Designed for today's lifestyles and personalized to yours, the McKinney is a 2-level, 2-bedroom condo offering over 2,400 square feet of space. Consisting of the third and fourth floor of the townhouse, the McKinney offers everything you could imagine in modern urban living with walkable access to lively local markets, shops, and restaurants. Pull-in to your private, 1-car garage and step into the foyer, where your personal elevator awaits to whisk you to the third floor landing (first floor of your home). Here you'll find the primary suite complete with dual-sink bath and generous walk-in closet, as well as an additional bedroom, full bath, laundry and flexible loft space. Step up to the fourth floor (second floor of your home) and bask in the airy openness and seamless flow of kitchen, dining, and family room—leading to the covered terrace with optional fireplace perfect for entertaining or making any moment cozy. Pets are welcome

# THE McKinney AT WEST BROAD VILLAGE