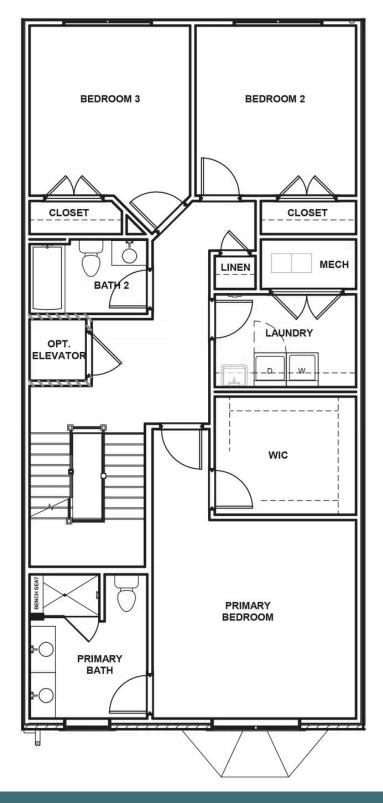

## THE McKinney AT WEST BROAD VILLAGE

3 Bedrooms

2.5 Bathrooms

2,487 Square Feet

角 1 Car Garage

2 Levels

Designed for today's lifestyles and personalized to yours, the McKinney is a 2-level, 2-bedroom condo offering over 2,400 square feet of space. Consisting of the third and fourth floor of the townhouse, the McKinney offers everything you could imagine in modern urban living with walkable access to lively local markets, shops, and restaurants. Pull-in to your private, 1-car garage and step into the foyer, where your personal elevator awaits to whisk you to the third floor landing (first floor of your home). Here you'll find the primary suite complete with dual-sink bath and generous walk-in closet, as well as an additional bedroom, full bath, laundry and flexible loft space. Step up to the fourth floor (second floor of your home) and bask in the airy openness and seamless flow of kitchen, dining, and family room—leading to the covered terrace with optional fireplace perfect for entertaining or making any moment cozy. Pets are welcome

#### THIRD FLOOR