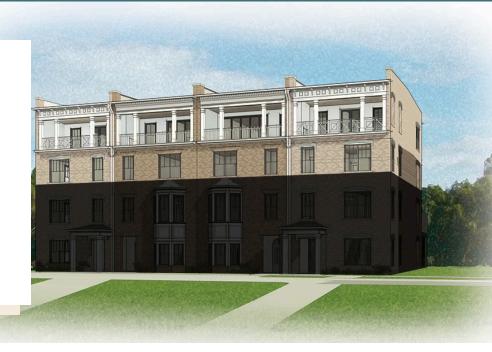

## THE McKinney AT WEST BROAD VILLAGE

3 Bedrooms

2.5 Bathrooms

2,487 Square Feet

角 1 Car Garage

2 Levels

Designed for today's lifestyles and personalized to yours, the McKinney is a 2-level, 2-bedroom condo offering over 2,400 square feet of space. Consisting of the third and fourth floor of the townhouse, the McKinney offers everything you could imagine in modern urban living with walkable access to lively local markets, shops, and restaurants. Pull-in to your private, 1-car garage and step into the foyer, where your personal elevator awaits to whisk you to the third floor landing (first floor of your home). Here you'll find the primary suite complete with dual-sink bath and generous walk-in closet, as well as an additional bedroom, full bath, laundry and flexible loft space. Step up to the fourth floor (second floor of your home) and bask in the airy openness and seamless flow of kitchen, dining, and family room—leading to the covered terrace with optional fireplace perfect for entertaining or making any moment cozy. Pets are welcome

# THE McKinney AT WEST BROAD VILLAGE