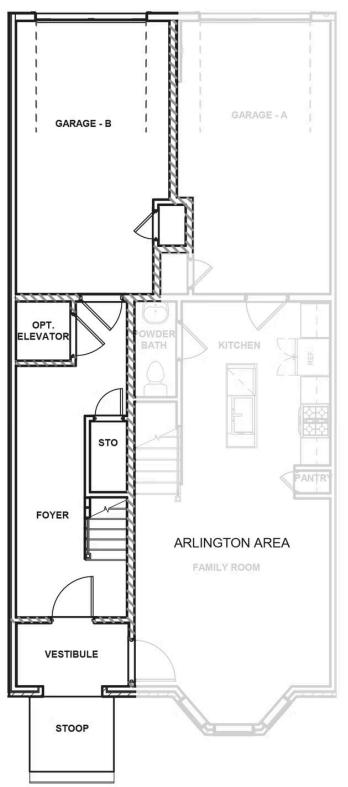

## eagleofva.com

**FIRST FLOOR** 

Designed for today's lifestyles and personalized to yours, the McKinney is a 2-level, 2-bedroom condo offering over 2,400 square feet of space. Consisting of the third and fourth floor of the townhouse, the McKinney offers everything you could imagine in modern urban living with walkable access to lively local markets, shops, and restaurants. Pull-in to your private, 1-car garage and step into the foyer, where your personal elevator awaits to whisk you to the third floor landing (first floor of your home). Here you'll find the primary suite complete with dual-sink bath and generous walk-in closet, as well as an additional bedroom, full bath, laundry and flexible loft space. Step up to the fourth floor (second floor of your home) and bask in the airy openness and seamless flow of kitchen, dining, and family room—leading to the covered terrace with optional fireplace perfect for entertaining or making any moment cozy. Pets are welcome