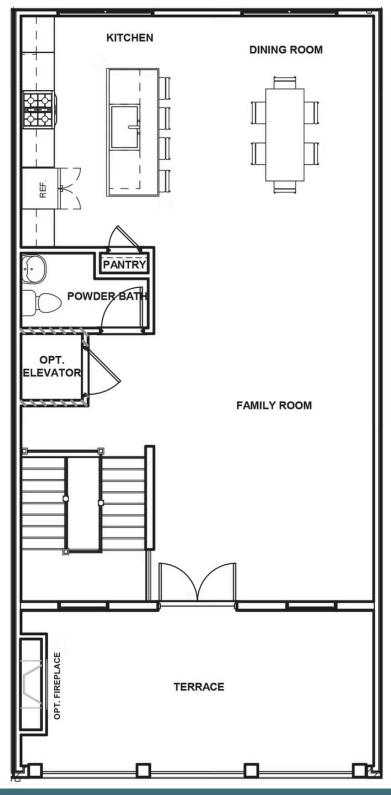

# eagleofva.com

FOURTH FLOOR

Designed for today's lifestyles and personalized to yours, the McKinney is a 2-level, 2-bedroom condo offering over 2,400 square feet of space. Consisting of the third and fourth floor of the townhouse, the McKinney offers everything you could imagine in modern urban living with walkable access to lively local markets, shops, and restaurants. Pull-in to your private, 1-car garage and step into the foyer, where your personal elevator awaits to whisk you to the third floor landing (first floor of your home). Here you'll find the primary suite complete with dual-sink bath and generous walk-in closet, as well as an additional bedroom, full bath, laundry and flexible loft space. Step up to the fourth floor (second floor of your home) and bask in the airy openness and seamless flow of kitchen, dining, and family room—leading to the covered terrace with optional fireplace perfect for entertaining or making any moment cozy. Pets are welcome