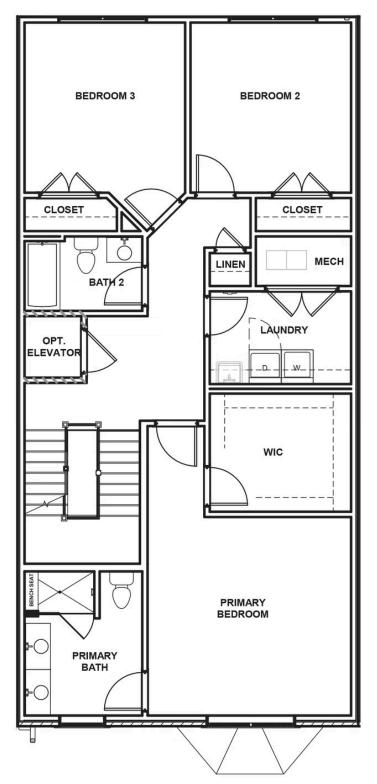

## eagleofva.com

THIRD FLOOR

Designed for today's lifestyles and personalized to yours, the McKinney is a 2-level, 2-bedroom condo offering over 2,400 square feet of space. Consisting of the third and fourth floor of the townhouse, the McKinney offers everything you could imagine in modern urban living with walkable access to lively local markets, shops, and restaurants. Pull-in to your private, 1-car garage and step into the foyer, where your personal elevator awaits to whisk you to the third floor landing (first floor of your home). Here you'll find the primary suite complete with dual-sink bath and generous walk-in closet, as well as an additional bedroom, full bath, laundry and flexible loft space. Step up to the fourth floor (second floor of your home) and bask in the airy openness and seamless flow of kitchen, dining, and family room—leading to the covered terrace with optional fireplace perfect for entertaining or making any moment cozy. Pets are welcome