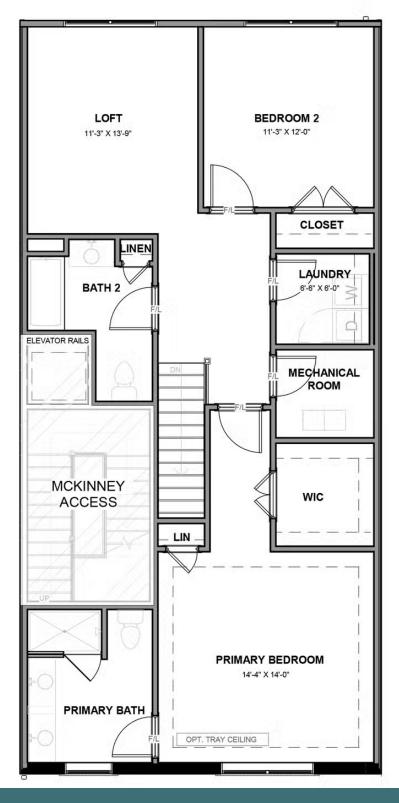

### **SECOND FLOOR**

## THE Arlington AT WEST BROAD VILLAGE

2 - 3 Bedrooms

2.5 Bathrooms

1,504 Square Feet

角 1 Car Garage

2 Levels

Welcome to modern urban living like never before with the Arlington, a 2-level, 2-bedroom condo offering 1,504 square feet of space. Arrive home to your private 1-car garage and step into a true chef's kitchen and open living room ready for relaxing or entertaining. A half-bath powder room completes the first floor. Step up the open stairwell to the second floor where your primary suite awaits with dual-sink bath and generous walk-in closet. Here you'll also find an additional bedroom, full bath, and laundry, and flexible loft space that leads out to a rear outside deck ready for kicking back and soaking up the good life. Pets are welcome