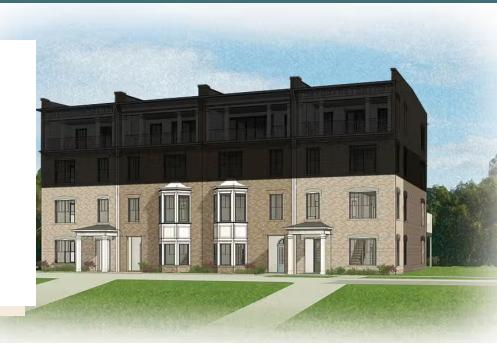

## THE Arlington AT WEST BROAD VILLAGE

2 - 3 Bedrooms

2.5 Bathrooms

1,504 Square Feet

角 1 Car Garage

2 Levels

Welcome to modern urban living like never before with the Arlington, a 2-level, 2-bedroom condo offering 1,504 square feet of space. Arrive home to your private 1-car garage and step into a true chef's kitchen and open living room ready for relaxing or entertaining. A half-bath powder room completes the first floor. Step up the open stairwell to the second floor where your primary suite awaits with dual-sink bath and generous walk-in closet. Here you'll also find an additional bedroom, full bath, and laundry, and flexible loft space that leads out to a rear outside deck ready for kicking back and soaking up the good life. Pets are welcome

# THE **Arlington** AT WEST BROAD VILLAGE