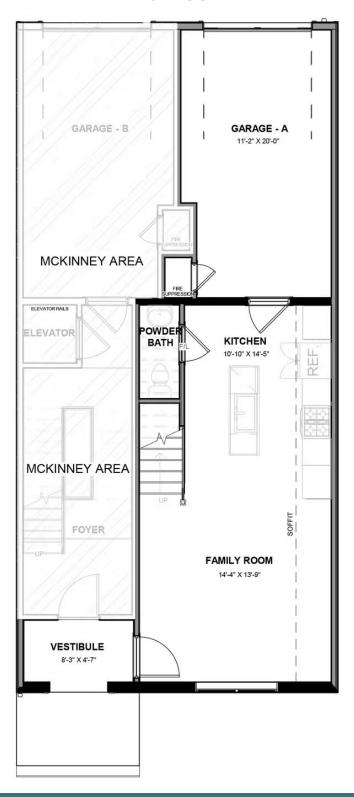

#### **FIRST FLOOR**

## THE Arlington AT WEST BROAD VILLAGE

2 - 3 Bedrooms

2.5 Bathrooms

1,504 Square Feet

角 1 Car Garage

2 Levels

Welcome to modern urban living like never before with the Arlington, a 2-level, 2-bedroom condo offering 1,504 square feet of space. Arrive home to your private 1-car garage and step into a true chef's kitchen and open living room ready for relaxing or entertaining. A half-bath powder room completes the first floor. Step up the open stairwell to the second floor where your primary suite awaits with dual-sink bath and generous walk-in closet. Here you'll also find an additional bedroom, full bath, and laundry, and flexible loft space that leads out to a rear outside deck ready for kicking back and soaking up the good life. Pets are welcome