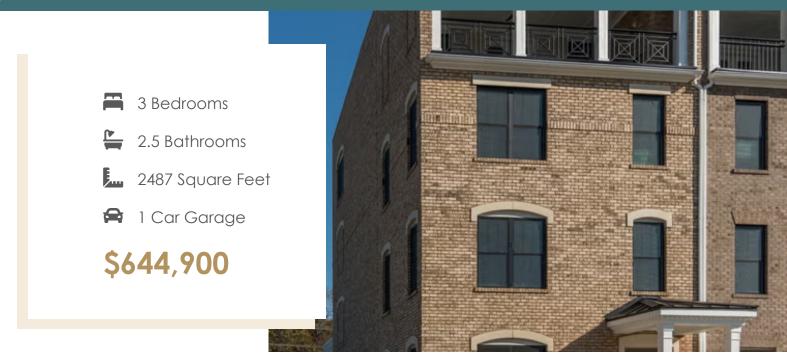

**MOVE-IN READY!** Designed for today's lifestyles and personalized to yours, the McKinney is a 2level, 3-bedroom condo offering over 2,400 square feet of space. Consisting of the third and fourth floor of the townhouse, the McKinney offers everything you could imagine in modern urban living with walkable access to lively local markets, shops, and restaurants. Pull-in to your private, 1-car garage and step into the foyer, where your personal elevator awaits to whisk you to the third floor landing (first floor of your home). Here you'll find the primary suite complete with dual-sink bath and generous walk-in closet, as well as two additional bedrooms, a full bath, and laundry room. Step up to the fourth floor (second floor of your home) and bask in the airy openness and seamless flow of kitchen, dining, and family room leading to the covered terrace with fireplace perfect for entertaining or making any moment cozy. Pets are welcome

#### Features of this Home

- Covered Terrace with Gas Fireplace
- End Unit
- Elevator to ALL Floors
- Quartz Countertops Throughout
- Window Treatments Included