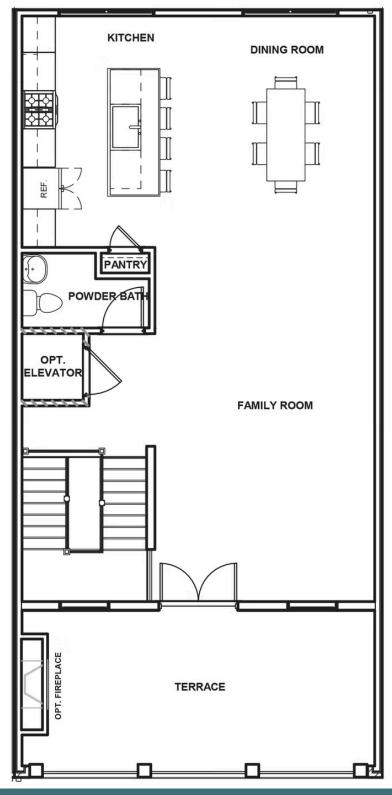

### eagleofva.com

FOURTH FLOOR

**MOVE-IN READY!** Designed for today's lifestyles and personalized to yours, the McKinney is a 2level, 3-bedroom condo offering over 2,400 square feet of space. Consisting of the third and fourth floor of the townhouse, the McKinney offers everything you could imagine in modern urban living with walkable access to lively local markets, shops, and restaurants. Pull-in to your private, 1-car garage and step into the foyer, where your personal elevator awaits to whisk you to the third floor landing (first floor of your home). Here you'll find the primary suite complete with dual-sink bath and generous walk-in closet, as well as two additional bedrooms, a full bath, and laundry room. Step up to the fourth floor (second floor of your home) and bask in the airy openness and seamless flow of kitchen, dining, and family room leading to the covered terrace with fireplace perfect for entertaining or making any moment cozy. Pets are welcome