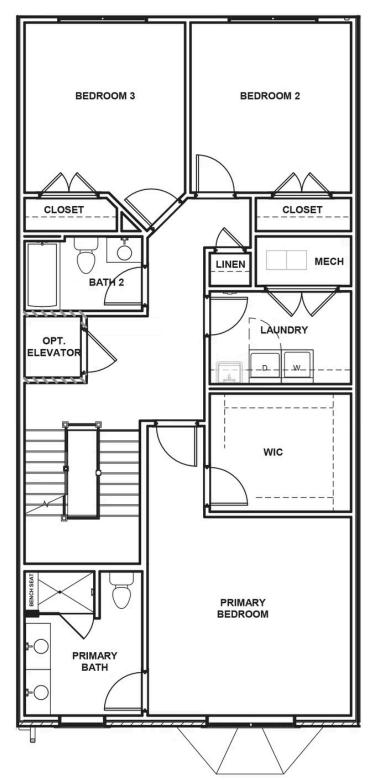

#### eagleofva.com

THIRD FLOOR

**MOVE-IN READY!** Designed for today's lifestyles and personalized to yours, the McKinney is a 2level, 3-bedroom condo offering over 2,400 square feet of space. Consisting of the third and fourth floor of the townhouse, the McKinney offers everything you could imagine in modern urban living with walkable access to lively local markets, shops, and restaurants. Pull-in to your private, 1-car garage and step into the foyer, where your personal elevator awaits to whisk you to the third floor landing (first floor of your home). Here you'll find the primary suite complete with dual-sink bath and generous walk-in closet, as well as two additional bedrooms, a full bath, and laundry room. Step up to the fourth floor (second floor of your home) and bask in the airy openness and seamless flow of kitchen, dining, and family room leading to the covered terrace with fireplace perfect for entertaining or making any moment cozy. Pets are welcome