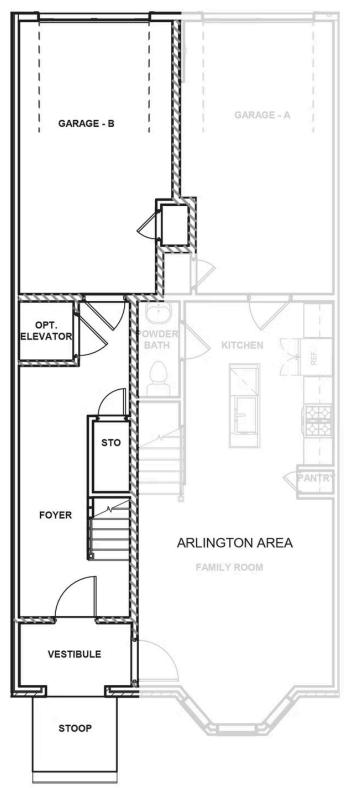

### eagleofva.com

**FIRST FLOOR** 

**MOVE-IN READY!** Designed for today's lifestyles and personalized to yours, the McKinney is a 2level, 3-bedroom condo offering over 2,400 square feet of space. Consisting of the third and fourth floor of the townhouse, the McKinney offers everything you could imagine in modern urban living with walkable access to lively local markets, shops, and restaurants. Pull-in to your private, 1-car garage and step into the foyer, where your personal elevator awaits to whisk you to the third floor landing (first floor of your home). Here you'll find the primary suite complete with dual-sink bath and generous walk-in closet, as well as two additional bedrooms, a full bath, and laundry room. Step up to the fourth floor (second floor of your home) and bask in the airy openness and seamless flow of kitchen, dining, and family room leading to the covered terrace with fireplace perfect for entertaining or making any moment cozy. Pets are welcome