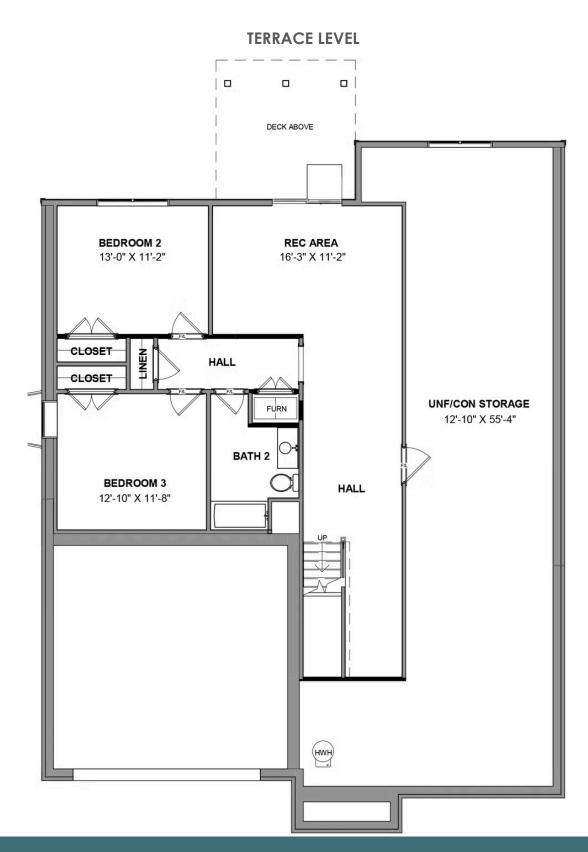

3 Bedrooms

2.5 Bathrooms

2,918 Square Feet

2 Car Garage

2 Levels

Think you've seen it all? Then you haven't seen Linden Terrace, a 2-story plan with 3 bedrooms, 2.5 baths, a 2-car garage, and 2,700 glorious square feet of pure home happiness. A front porch made for sipping lemonade and social graces welcomes you inside to a chef's dream kitchen offering a scenic vista overlooking both breakfast nook and family room. A formal dining room and home study lend sophistication and flexibility, while a secluded first floor primary suite with prodigious walk-in closet and dual-sink bath offer a quiet escape. Step downstairs to the terrace level where a rec room, full bath, and two additional bedrooms blend playfulness, with easygoing comfort and everyday livability—while a cavernous unfinished storage area is ready for whatever you can imagine.