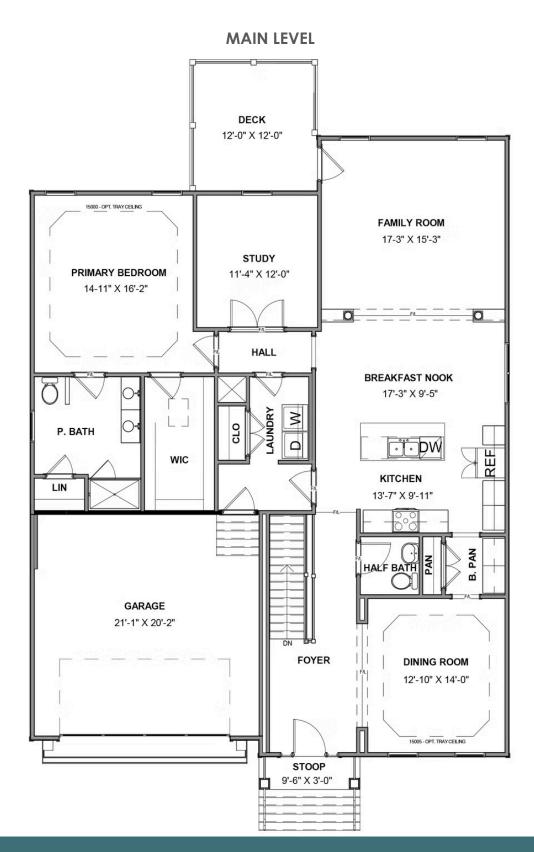

3 Bedrooms

2.5 Bathrooms

2,918 Square Feet

2 Car Garage

2 Levels

Think you've seen it all? Then you haven't seen Linden Terrace, a 2-story plan with 3 bedrooms, 2.5 baths, a 2-car garage, and 2,700 glorious square feet of pure home happiness. A front porch made for sipping lemonade and social graces welcomes you inside to a chef's dream kitchen offering a scenic vista overlooking both breakfast nook and family room. A formal dining room and home study lend sophistication and flexibility, while a secluded first floor primary suite with prodigious walk-in closet and dual-sink bath offer a quiet escape. Step downstairs to the terrace level where a rec room, full bath, and two additional bedrooms blend playfulness, with easygoing comfort and everyday livability—while a cavernous unfinished storage area is ready for whatever you can imagine.